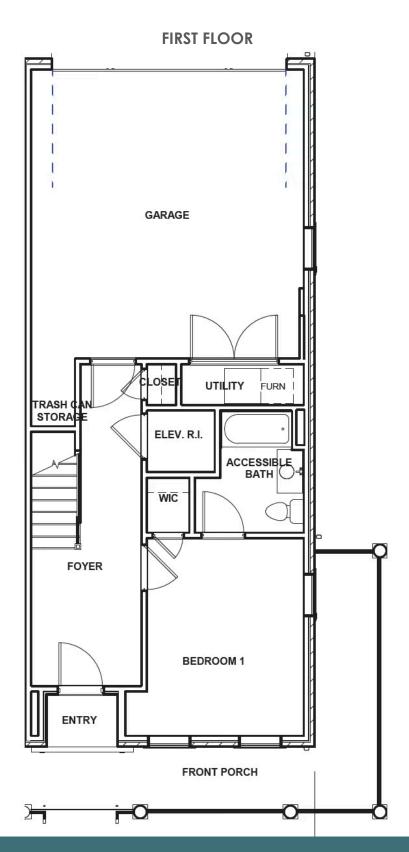

3 Bedrooms

3.5 Bathrooms

2350 Square Feet

2 Car Garage

\$789,900

MOVE-IN READY! This end unit Davenport is a 3-story luxury townhome with a wrapped front porch and plenty of opportunity to personalize this new home floor plan to fit your lifestyle. On the first floor you will find your rear load 2-car garage, as well as a bedroom and full bath. Head on up to the second floor where you will find dual primary bedrooms with walk-in closets and an Ultimate primary bath, as well as your Laundry Room for added convenience! Make your way to the top floor and you'll see what's really unique about this plan – your Kitchen, Dining, and Family Room are all up here, as well as your covered terrace. This is the perfect space for entertaining or enjoying a relaxing evening in! There is an elevator rough-in and under cabinet lighting in the kitchen as well.

#### Features of this Home

- End unit
- Wrap around front porch
- Covered rear terrace on third floor
- Primary bedroom features large walk-in closet and Ultimate primary bath with expanded walk-in shower
- Elevator rough-in to 2nd floor
- Under cabinet lighting in kitchen
- Spacious open 3rd floor layout
- Recessed lighting throughout
- 2-car garage with off-street parking