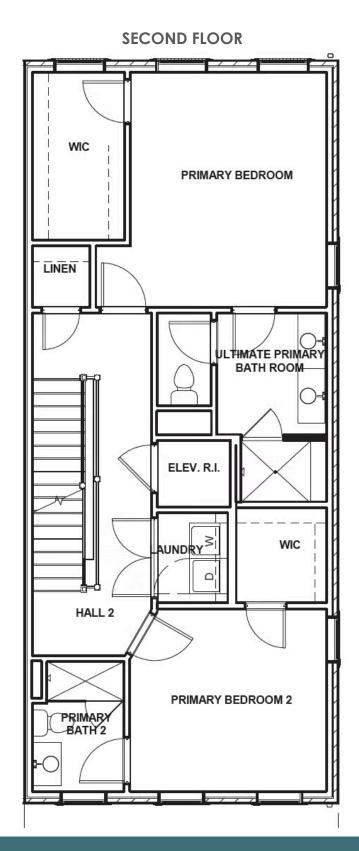

3 Bedrooms

3.5 Bathrooms

2350 Square Feet

2 Car Garage

\$789,900

MOVE-IN READY! This end unit Davenport is a 3-story luxury townhome with a wrapped front porch and plenty of opportunity to personalize this new home floor plan to fit your lifestyle. On the first floor you will find your rear load 2-car garage, as well as a bedroom and full bath. Head on up to the second floor where you will find dual primary bedrooms with walk-in closets and an Ultimate primary bath, as well as your Laundry Room for added convenience! Make your way to the top floor and you'll see what's really unique about this plan – your Kitchen, Dining, and Family Room are all up here, as well as your covered terrace. This is the perfect space for entertaining or enjoying a relaxing evening in! There is an elevator rough-in and under cabinet lighting in the kitchen as well.

#### Features of this Home

- End unit
- Wrap around front porch
- Covered rear terrace on third floor
- Primary bedroom features large walk-in closet and Ultimate primary bath with expanded walk-in shower
- Elevator rough-in to 2nd floor
- Under cabinet lighting in kitchen
- Spacious open 3rd floor layout
- Recessed lighting throughout
- 2-car garage with off-street parking