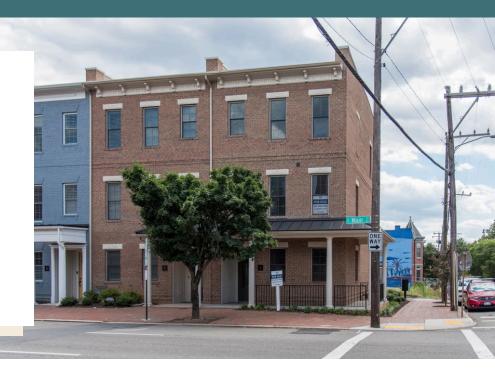

3 Bedrooms

3.5 Bathrooms

2350 Square Feet

2 Car Garage

\$789,900

MOVE-IN READY! This end unit Davenport is a 3-story luxury townhome with a wrapped front porch and plenty of opportunity to personalize this new home floor plan to fit your lifestyle. On the first floor you will find your rear load 2-car garage, as well as a bedroom and full bath. Head on up to the second floor where you will find dual primary bedrooms with walk-in closets and an Ultimate primary bath, as well as your Laundry Room for added convenience! Make your way to the top floor and you'll see what's really unique about this plan – your Kitchen, Dining, and Family Room are all up here, as well as your covered terrace. This is the perfect space for entertaining or enjoying a relaxing evening in! There is an elevator rough-in and under cabinet lighting in the kitchen as well.

#### Features of this Home

- End unit
- Wrap around front porch
- Covered rear terrace on third floor
- Primary bedroom features large walk-in closet and Ultimate primary bath with expanded walk-in shower
- Elevator rough-in to 2nd floor
- Under cabinet lighting in kitchen
- Spacious open 3rd floor layout
- Recessed lighting throughout
- 2-car garage with off-street parking