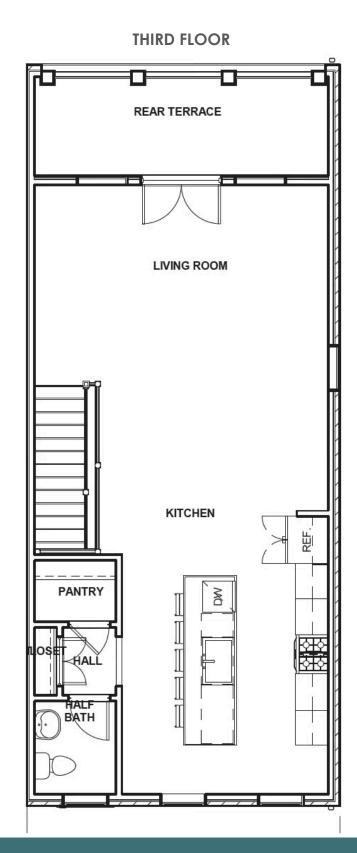

3 Bedrooms

3.5 Bathrooms

2350 Square Feet

2 Car Garage

\$789,900

MOVE-IN READY! This end unit Davenport is a 3-story luxury townhome with a wrapped front porch and plenty of opportunity to personalize this new home floor plan to fit your lifestyle. On the first floor you will find your rear load 2-car garage, as well as a bedroom and full bath. Head on up to the second floor where you will find dual primary bedrooms with walk-in closets and an Ultimate primary bath, as well as your Laundry Room for added convenience! Make your way to the top floor and you'll see what's really unique about this plan – your Kitchen, Dining, and Family Room are all up here, as well as your covered terrace. This is the perfect space for entertaining or enjoying a relaxing evening in! There is an elevator rough-in and under cabinet lighting in the kitchen as well.

#### Features of this Home

- End unit
- Wrap around front porch
- Covered rear terrace on third floor
- Primary bedroom features large walk-in closet and Ultimate primary bath with expanded walk-in shower
- Elevator rough-in to 2nd floor
- Under cabinet lighting in kitchen
- Spacious open 3rd floor layout
- Recessed lighting throughout
- 2-car garage with off-street parking