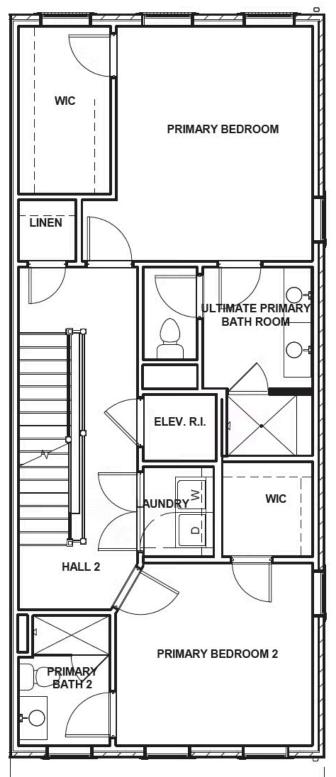

#### **1 E. Main Street** AT FOUSHEE MEWS

MOVE-IN READY! This end unit Davenport is a 3-story luxury townhome with a wrapped front porch and plenty of opportunity to personalize this new home floor plan to fit your lifestyle. On the first floor you will find your rear load 2-car garage, as well as a bedroom and full bath. Head on up to the second floor where you will find dual primary bedrooms with walk-in closets and an Ultimate primary bath, as well as your Laundry Room for added convenience! Make your way to the top floor and you'll see what's really unique about this plan – your Kitchen, Dining, and Family Room are all up here, as well as your covered terrace. This is the perfect space for entertaining or enjoying a relaxing evening in! There is an elevator rough-in and under cabinet lighting in the kitchen as well.

# eagleofva.com

**1 E. Main Street** AT FOUSHEE MEWS

SECOND FLOOR

**1 E. Main Street** AT FOUSHEE MEWS

THIRD FLOOR