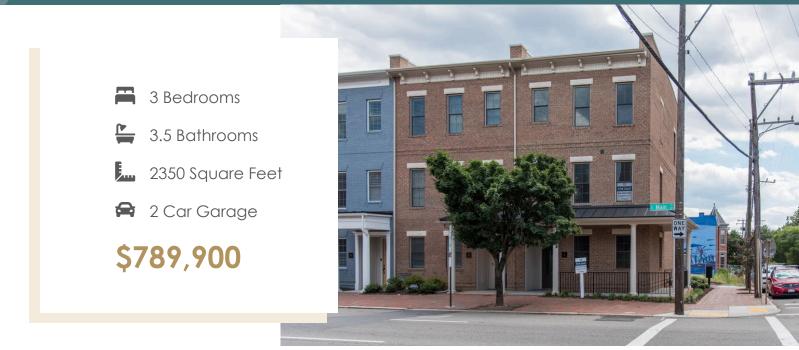

#### **1 E. Main Street** AT FOUSHEE MEWS

MOVE-IN READY! This end unit Davenport is a 3-story luxury townhome with a wrapped front porch and plenty of opportunity to personalize this new home floor plan to fit your lifestyle. On the first floor you will find your rear load 2-car garage, as well as a bedroom and full bath. Head on up to the second floor where you will find dual primary bedrooms with walk-in closets and an Ultimate primary bath, as well as your Laundry Room for added convenience! Make your way to the top floor and you'll see what's really unique about this plan – your Kitchen, Dining, and Family Room are all up here, as well as your covered terrace. This is the perfect space for entertaining or enjoying a relaxing evening in! There is an elevator rough-in and under cabinet lighting in the kitchen as well.