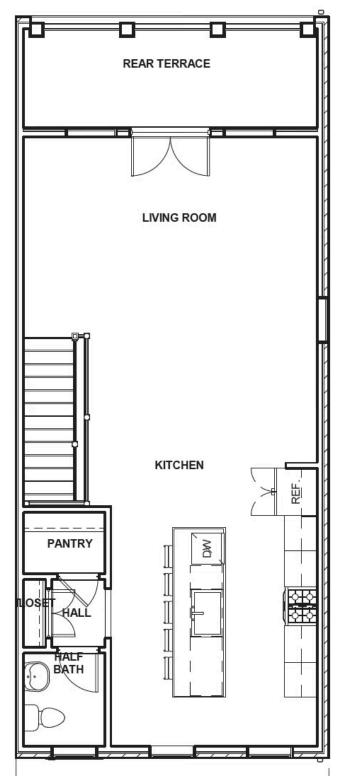

#### **1 E. Main Street** AT FOUSHEE MEWS

MOVE-IN READY! This end unit Davenport is a 3-story luxury townhome with a wrapped front porch and plenty of opportunity to personalize this new home floor plan to fit your lifestyle. On the first floor you will find your rear load 2-car garage, as well as a bedroom and full bath. Head on up to the second floor where you will find dual primary bedrooms with walk-in closets and an Ultimate primary bath, as well as your Laundry Room for added convenience! Make your way to the top floor and you'll see what's really unique about this plan – your Kitchen, Dining, and Family Room are all up here, as well as your covered terrace. This is the perfect space for entertaining or enjoying a relaxing evening in! There is an elevator rough-in and under cabinet lighting in the kitchen as well.

# eagleofva.com

**1 E. Main Street** AT FOUSHEE MEWS

SECOND FLOOR

**1 E. Main Street** AT FOUSHEE MEWS

THIRD FLOOR