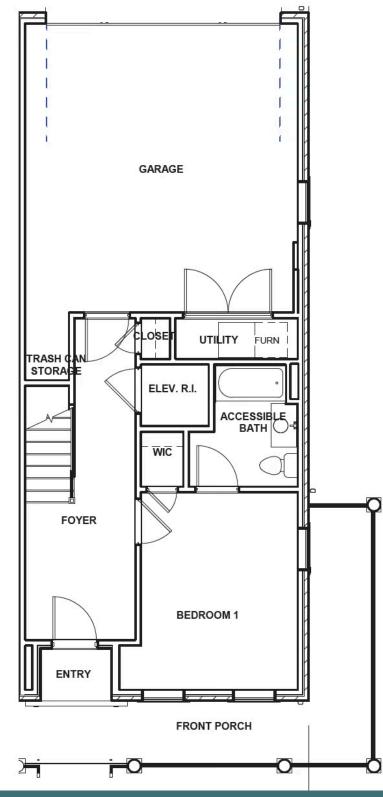

#### **1 E. Main Street** AT FOUSHEE MEWS

MOVE-IN READY! This end unit Davenport is a 3-story luxury townhome with a wrapped front porch and plenty of opportunity to personalize this new home floor plan to fit your lifestyle. On the first floor you will find your rear load 2-car garage, as well as a bedroom and full bath. Head on up to the second floor where you will find dual primary bedrooms with walk-in closets and an Ultimate primary bath, as well as your Laundry Room for added convenience! Make your way to the top floor and you'll see what's really unique about this plan – your Kitchen, Dining, and Family Room are all up here, as well as your covered terrace. This is the perfect space for entertaining or enjoying a relaxing evening in! There is an elevator rough-in and under cabinet lighting in the kitchen as well.

# eagleofva.com

**FIRST FLOOR** 