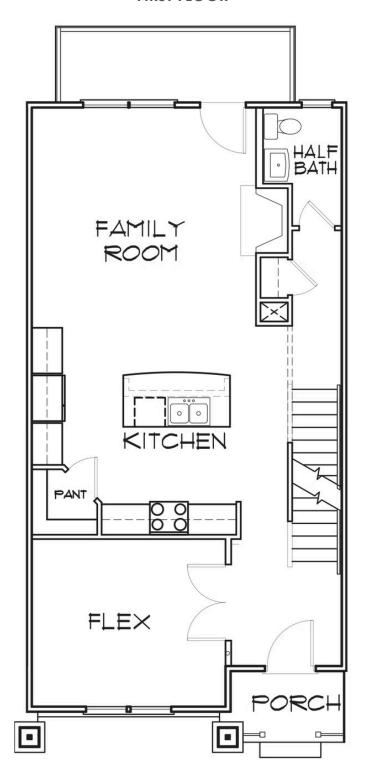

### **FIRST FLOOR**

## THE Creek's Edge C AT CREEK'S EDGE AT STONY POINT

Welcome to your new 3-story townhome at Creek's Edge, a low maintenance community in the heart of Huguenot right next to Stony Point Fashion Park. Your rear load 2-car garage will bring you to the basement level of your home with bonus room and full bath. Head upstairs to the main level where you'll find a flex space with French doors, perfect for a home office, quiet place to curl up with a book, or anything that recharges your batteries. The kitchen features a large corner pantry with island overlooking the family room. Head on out to your deck to start your day with a relaxing cup of coffee or to enjoy a quiet evening. The top floor of the townhome features a tucked away primary bedroom with primary bath; as well as two additional bedrooms, full bath, and laundry room.