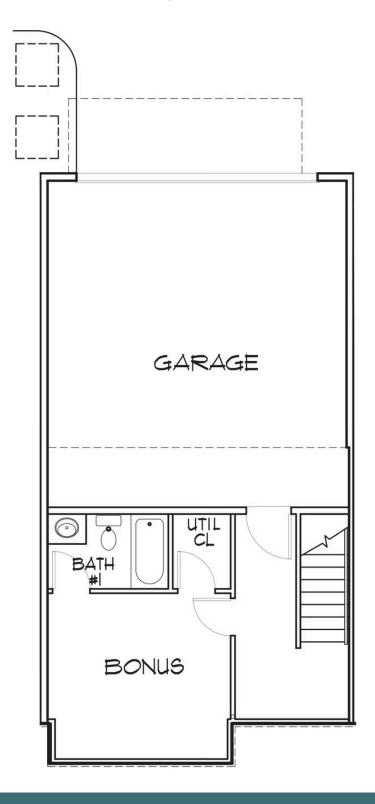

## THE Creek's Edge C AT CREEK'S EDGE AT STONY POINT

Welcome to your new 3-story townhome at Creek's Edge, a low maintenance community in the heart of Huguenot right next to Stony Point Fashion Park. Your rear load 2-car garage will bring you to the basement level of your home with bonus room and full bath. Head upstairs to the main level where you'll find a flex space with French doors, perfect for a home office, quiet place to curl up with a book, or anything that recharges your batteries. The kitchen features a large corner pantry with island overlooking the family room. Head on out to your deck to start your day with a relaxing cup of coffee or to enjoy a quiet evening. The top floor of the townhome features a tucked away primary bedroom with primary bath; as well as two additional bedrooms, full bath, and laundry room.

#### **BASEMENT**