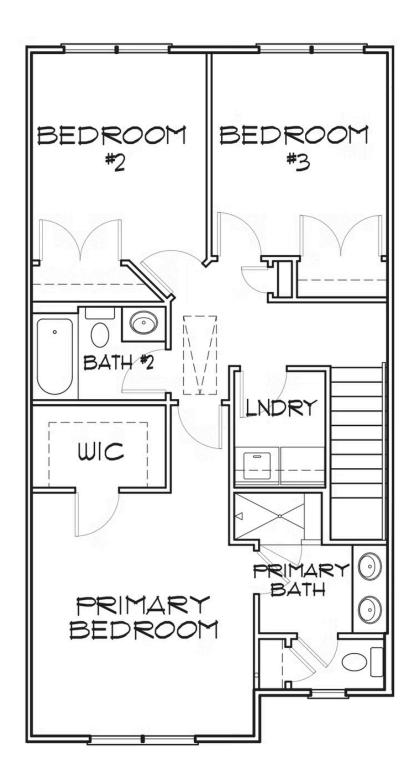

#### SECOND FLOOR

## THE Creek's Edge C AT CREEK'S EDGE AT STONY POINT

Welcome to your new 3-story townhome at Creek's Edge, a low maintenance community in the heart of Huguenot right next to Stony Point Fashion Park. Your rear load 2-car garage will bring you to the basement level of your home with bonus room and full bath. Head upstairs to the main level where you'll find a flex space with French doors, perfect for a home office, quiet place to curl up with a book, or anything that recharges your batteries. The kitchen features a large corner pantry with island overlooking the family room. Head on out to your deck to start your day with a relaxing cup of coffee or to enjoy a quiet evening. The top floor of the townhome features a tucked away primary bedroom with primary bath; as well as two additional bedrooms, full bath, and laundry room.