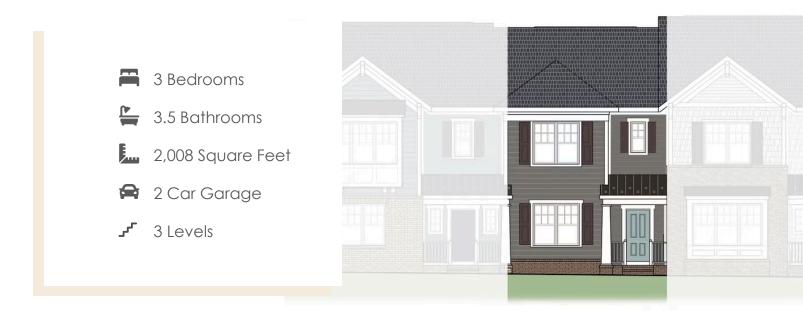

## THE Creek's Edge C AT CREEK'S EDGE AT STONY POINT

Welcome to your new 3-story townhome at Creek's Edge, a low maintenance community in the heart of Huguenot right next to Stony Point Fashion Park. Your rear load 2-car garage will bring you to the basement level of your home with bonus room and full bath. Head upstairs to the main level where you'll find a flex space with French doors, perfect for a home office, quiet place to curl up with a book, or anything that recharges your batteries. The kitchen features a large corner pantry with island overlooking the family room. Head on out to your deck to start your day with a relaxing cup of coffee or to enjoy a quiet evening. The top floor of the townhome features a tucked away primary bedroom with primary bath; as well as two additional bedrooms, full bath, and laundry room.

## THE Creek's Edge C AT CREEK'S EDGE AT STONY POINT