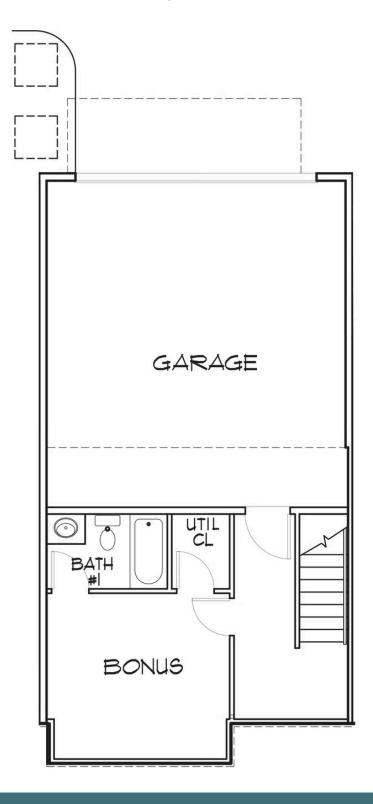

## THE Creek's Edge C AT CREEK'S EDGE AT STONY POINT

Welcome to your new 3-story townhome at Creek's Edge, a low maintenance community in the heart of Huguenot right next to Stony Point Fashion Park. Your rear load 2-car garage will bring you to the basement level of your home with bonus room and full bath. Head upstairs to the main level where you'll find a flex space with French doors, perfect for a home office, quiet place to curl up with a book, or anything that recharges your batteries. The kitchen features a large corner pantry with island overlooking the family room. Head on out to your deck to start your day with a relaxing cup of coffee or to enjoy a quiet evening. The top floor of the townhome features a tucked away primary bedroom with primary bath; as well as two additional bedrooms, full bath, and laundry room.

#### **BASEMENT**