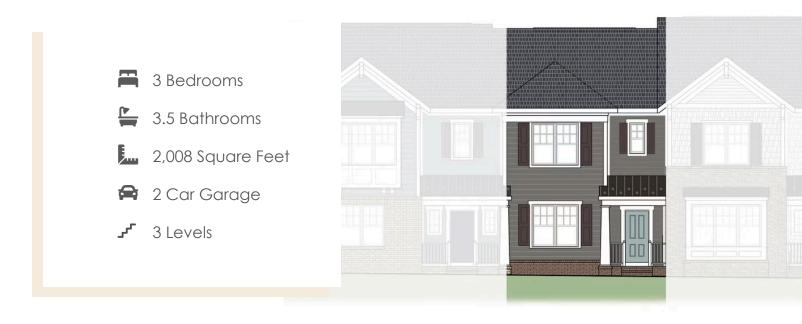

## THE Creek's Edge C AT CREEK'S EDGE AT STONY POINT

Welcome to your new 3-story townhome at Creek's Edge, a low maintenance community in the heart of Huguenot right next to Stony Point Fashion Park. Your rear load 2-car garage will bring you to the basement level of your home with bonus room and full bath. Head upstairs to the main level where you'll find a flex space with French doors, perfect for a home office, quiet place to curl up with a book, or anything that recharges your batteries. The kitchen features a large corner pantry with island overlooking the family room. Head on out to your deck to start your day with a relaxing cup of coffee or to enjoy a quiet evening. The top floor of the townhome features a tucked away primary bedroom with primary bath; as well as two additional bedrooms, full bath, and laundry room.