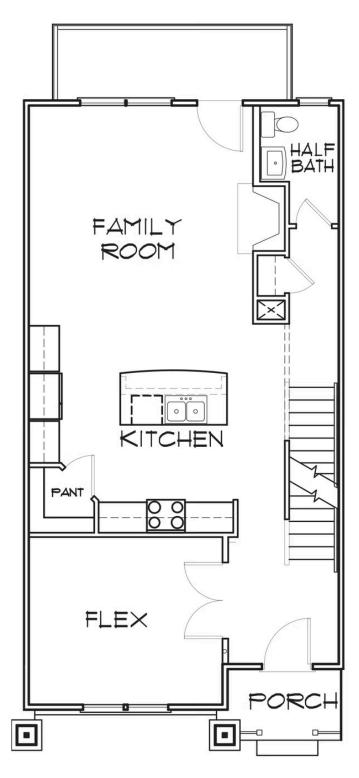

#### **FIRST FLOOR**

## THE Creek's Edge C AT CREEK'S EDGE AT STONY POINT

Welcome to your new 3-story townhome at Creek's Edge, a low maintenance community in the heart of Huguenot right next to Stony Point Fashion Park. Your rear load 2-car garage will bring you to the basement level of your home with bonus room and full bath. Head upstairs to the main level where you'll find a flex space with French doors, perfect for a home office, quiet place to curl up with a book, or anything that recharges your batteries. The kitchen features a large corner pantry with island overlooking the family room. Head on out to your deck to start your day with a relaxing cup of coffee or to enjoy a quiet evening. The top floor of the townhome features a tucked away primary bedroom with primary bath; as well as two additional bedrooms, full bath, and laundry room.