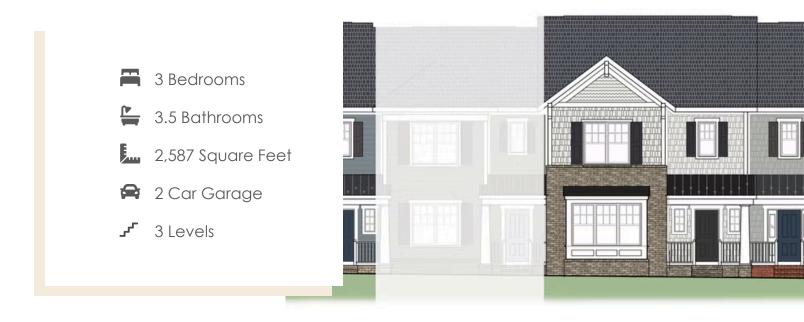

Welcome home to Creek's Edge, a low maintenance townhome community in the heart of Huguenot and situated right near Stony Point Fashion Park. The Creek's Edge B plan is a 3-story townhome that can either be an end or interior unit. A rear load 2-car garage on the basement level leads you into your bonus room and full bath. Head on up to the main level of the home which features a flex space, kitchen with long island and LOTS of cabinet space that overlooks the family room. Head on out to your back deck for some quiet relaxation as you sip your morning coffee or wind down from the day. On the top floor of the townhome you'll find your primary bedroom with spacious primary bath; along with 2 additional bedrooms, full bath, and laundry room for added convenience.