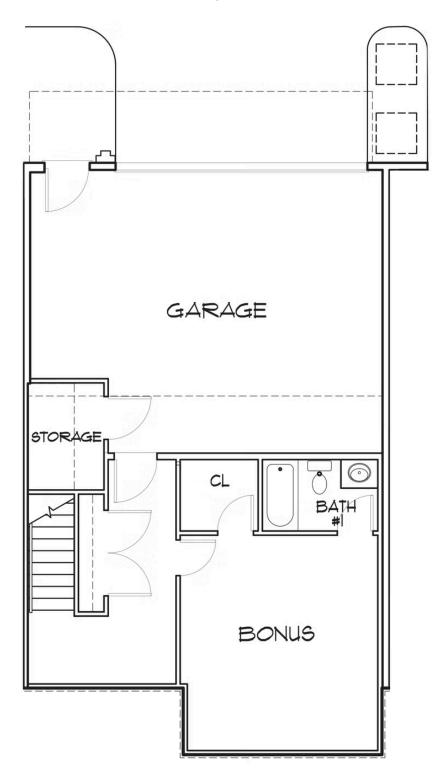

Welcome home to Creek's Edge, a low maintenance townhome community in the heart of Huguenot and situated right near Stony Point Fashion Park. The Creek's Edge B plan is a 3-story townhome that can either be an end or interior unit. A rear load 2-car garage on the basement level leads you into your bonus room and full bath. Head on up to the main level of the home which features a flex space, kitchen with long island and LOTS of cabinet space that overlooks the family room. Head on out to your back deck for some quiet relaxation as you sip your morning coffee or wind down from the day. On the top floor of the townhome you'll find your primary bedroom with spacious primary bath; along with 2 additional bedrooms, full bath, and laundry room for added convenience.

#### **FIRST FLOOR**