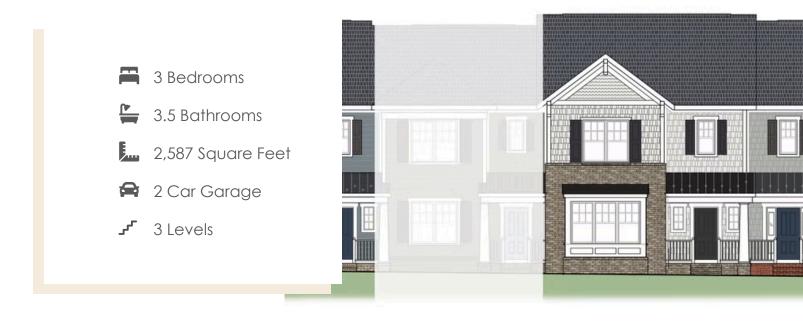

Welcome home to Creek's Edge, a low maintenance townhome community in the heart of Huguenot and situated right near Stony Point Fashion Park. The Creek's Edge B plan is a 3-story townhome that can either be an end or interior unit. A rear load 2-car garage on the basement level leads you into your bonus room and full bath. Head on up to the main level of the home which features a flex space, kitchen with long island and LOTS of cabinet space that overlooks the family room. Head on out to your back deck for some quiet relaxation as you sip your morning coffee or wind down from the day. On the top floor of the townhome you'll find your primary bedroom with spacious primary bath; along with 2 additional bedrooms, full bath, and laundry room for added convenience.