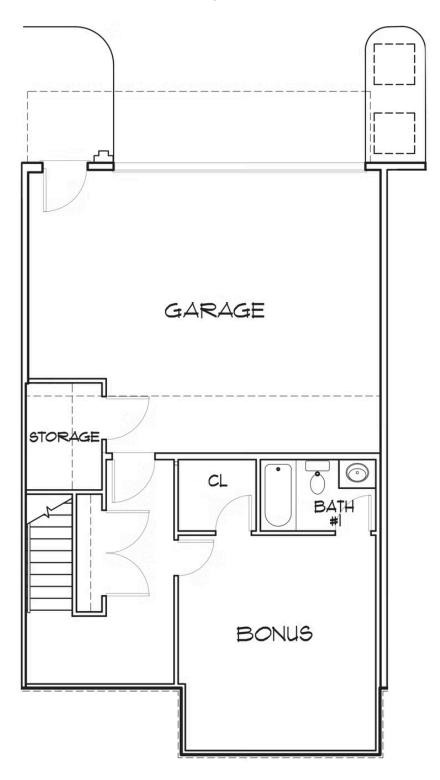

Welcome home to Creek's Edge, a low maintenance townhome community in the heart of Huguenot and situated right near Stony Point Fashion Park. The Creek's Edge B plan is a 3-story townhome that can either be an end or interior unit. A rear load 2-car garage on the basement level leads you into your bonus room and full bath. Head on up to the main level of the home which features a flex space, kitchen with long island and LOTS of cabinet space that overlooks the family room. Head on out to your back deck for some quiet relaxation as you sip your morning coffee or wind down from the day. On the top floor of the townhome you'll find your primary bedroom with spacious primary bath; along with 2 additional bedrooms, full bath, and laundry room for added convenience.

#### **FIRST FLOOR**