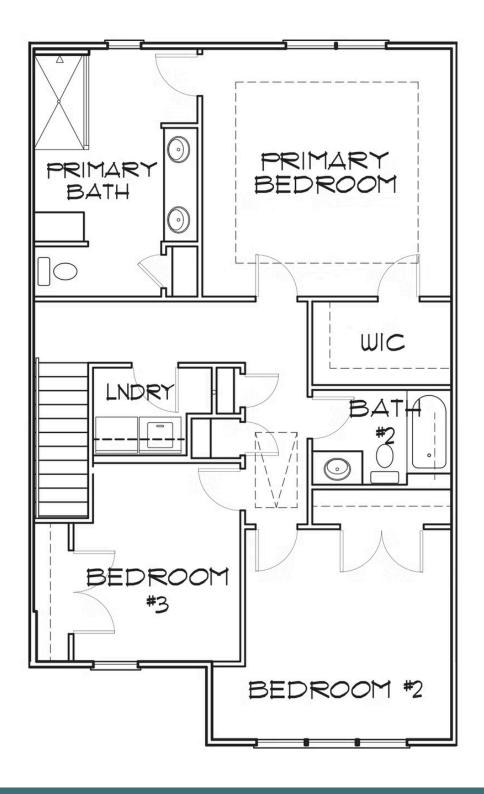

#### SECOND FLOOR

Welcome home to Creek's Edge, a low maintenance townhome community in the heart of Huguenot and situated right near Stony Point Fashion Park. The Creek's Edge B plan is a 3-story townhome that can either be an end or interior unit. A rear load 2-car garage on the basement level leads you into your bonus room and full bath. Head on up to the main level of the home which features a flex space, kitchen with long island and LOTS of cabinet space that overlooks the family room. Head on out to your back deck for some quiet relaxation as you sip your morning coffee or wind down from the day. On the top floor of the townhome you'll find your primary bedroom with spacious primary bath; along with 2 additional bedrooms, full bath, and laundry room for added convenience.