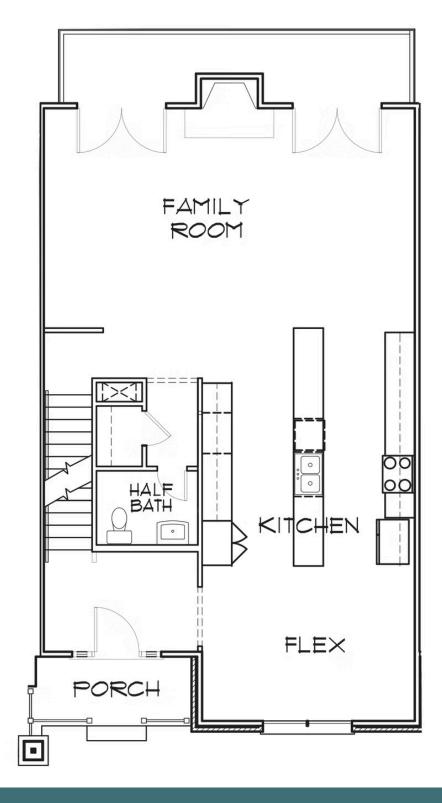

#### **FIRST FLOOR**

Welcome home to Creek's Edge, a low maintenance townhome community in the heart of Huguenot and situated right near Stony Point Fashion Park. The Creek's Edge B plan is a 3-story townhome that can either be an end or interior unit. A rear load 2-car garage on the basement level leads you into your bonus room and full bath. Head on up to the main level of the home which features a flex space, kitchen with long island and LOTS of cabinet space that overlooks the family room. Head on out to your back deck for some quiet relaxation as you sip your morning coffee or wind down from the day. On the top floor of the townhome you'll find your primary bedroom with spacious primary bath; along with 2 additional bedrooms, full bath, and laundry room for added convenience.