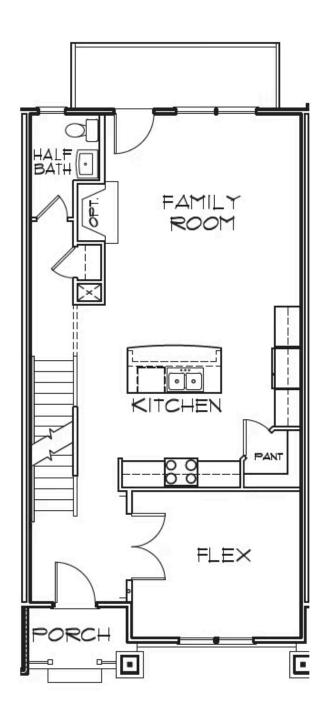

### **FIRST FLOOR**

AT CREEK'S EDGE AT STONY POINT

# 9455 Creek Summit Circle #15

AT CREEK'S EDGE AT STONY POINT

\$549,900

MOVE-IN READY! Featuring 3 bedrooms, 3.5 baths, and 2,008 square feet, this 3-story townhome shows off its curb appeal while keeping it's 2-car rear load garage neatly tucked away. The basement level features the garage, as well as a bonus room and full bath/closet to make an additional bedroom or even a study. Head on up to the main floor where you will find your spacious kitchen that flows seamlessly into the family room. Right off the family room is a rear deck perfect for sipping your morning coffee or your afternoon sweet tea. A walk-in pantry allows you additional storage, and a flex space at the front with French doors gives you that tucked away space you desire without being too far from everything. On the third floor is where you'll find your primary suite with walk-in closet and private full bath, as well as two additional bedrooms and full bath. A laundry room completes the space for added convenience.