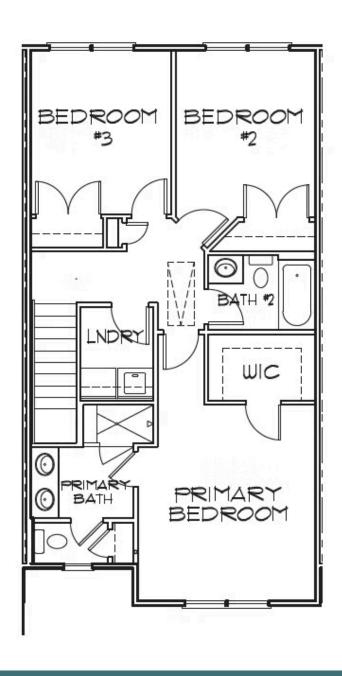

here you'll find your primary suite with walk-in closet and private full bath, as well as two additional bedrooms and full bath. A laundry room completes the space for added convenience.

### Features of this Home

- Fireplace in Family Room
- 42" Yorktowne Henning Neutral Paint Kitchen Cabinets with Trash Can Pull Out, Crown Molding, Refrigerator Enclosure and more
- Quartz Countertops in Kitchen
- Ceramic Tile Backplash in Kitchen
- Mohawk Pergo Landmore Cardamom Oak Flooring in Main Living Areas
- Ceramic Tile Flooring in Bathrooms
- Frameless Shower Door in Primary Bath
- GE Stainless Steel Appliance Package including Gas Range

AT CREEK'S EDGE AT STONY POINT

### **BASEMENT**



AT CREEK'S EDGE AT STONY POINT

### **FIRST FLOOR**





AT CREEK'S EDGE AT STONY POINT

### SECOND FLOOR