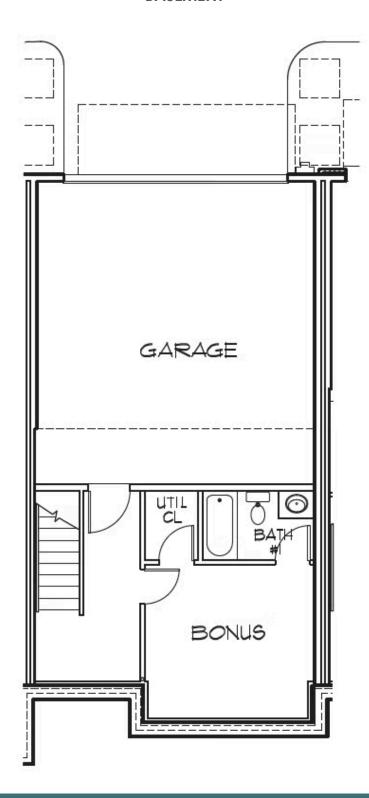

### **BASEMENT**

AT CREEK'S EDGE AT STONY POINT

# 9455 Creek Summit Circle #15

AT CREEK'S EDGE AT STONY POINT

\$549,900

MOVE-IN READY! Featuring 3 bedrooms, 3.5 baths, and 2,008 square feet, this 3-story townhome shows off its curb appeal while keeping it's 2-car rear load garage neatly tucked away. The basement level features the garage, as well as a bonus room and full bath/closet to make an additional bedroom or even a study. Head on up to the main floor where you will find your spacious kitchen that flows seamlessly into the family room. Right off the family room is a rear deck perfect for sipping your morning coffee or your afternoon sweet tea. A walk-in pantry allows you additional storage, and a flex space at the front with French doors gives you that tucked away space you desire without being too far from everything. On the third floor is where you'll find your primary suite with walk-in closet and private full bath, as well as two additional bedrooms and full bath. A laundry room completes the space for added convenience.