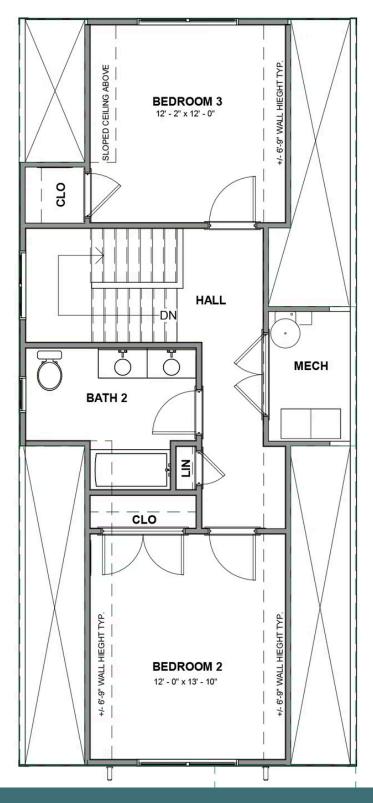

### THE **Pritchard**AT VILLETTA POINTE

2.5 Bathrooms

1,578 Square Feet

ر 2 Levels

Introducing the Pritchard, one of Eagle's newest floor plans that is built to match your lifestyle. The main living area is spacious and cozy, with a kitchen overlooking the family room and breakfast nook. Add an island in the kitchen to give you even more countertop space and sets the stage for entertaining. The primary bedroom is tucked away at the rear of the home with walk-in closet and primary bath with dual vanities. And our favorite part of the home? A closet and storage area under the stairs that just keeps going - you'll have to explore it for yourself! A half bath and laundry room complete the first floor. Head up to the second floor which has two generously sized bedrooms, a full bath, and the option to add an additional storage area.

#### **SECOND FLOOR**

eagleofva.com