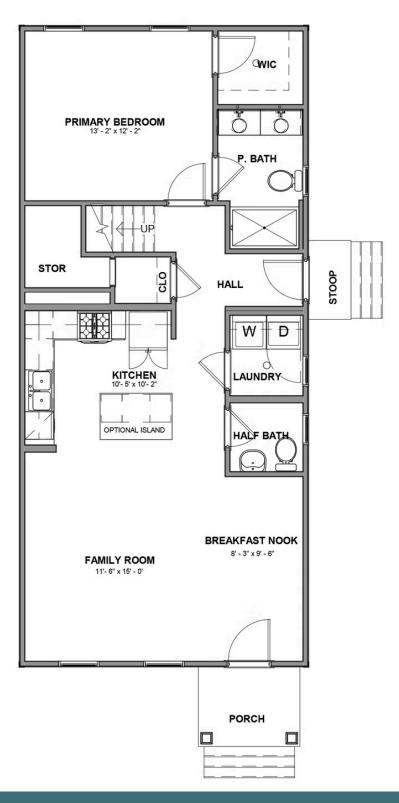

#### **FIRST FLOOR**

### THE **Pritchard**AT VILLETTA POINTE

2.5 Bathrooms

1,578 Square Feet

ر 2 Levels

Introducing the Pritchard, one of Eagle's newest floor plans that is built to match your lifestyle. The main living area is spacious and cozy, with a kitchen overlooking the family room and breakfast nook. Add an island in the kitchen to give you even more countertop space and sets the stage for entertaining. The primary bedroom is tucked away at the rear of the home with walk-in closet and primary bath with dual vanities. And our favorite part of the home? A closet and storage area under the stairs that just keeps going - you'll have to explore it for yourself! A half bath and laundry room complete the first floor. Head up to the second floor which has two generously sized bedrooms, a full bath, and the option to add an additional storage area.