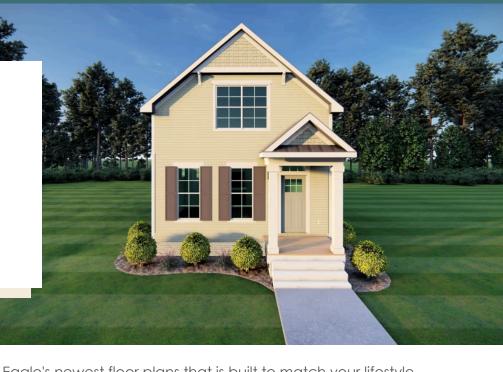

### THE **Pritchard**AT VILLETTA POINTE

2.5 Bathrooms

1,578 Square Feet

ر 2 Levels

Introducing the Pritchard, one of Eagle's newest floor plans that is built to match your lifestyle. The main living area is spacious and cozy, with a kitchen overlooking the family room and breakfast nook. Add an island in the kitchen to give you even more countertop space and sets the stage for entertaining. The primary bedroom is tucked away at the rear of the home with walk-in closet and primary bath with dual vanities. And our favorite part of the home? A closet and storage area under the stairs that just keeps going - you'll have to explore it for yourself! A half bath and laundry room complete the first floor. Head up to the second floor which has two generously sized bedrooms, a full bath, and the option to add an additional storage area.