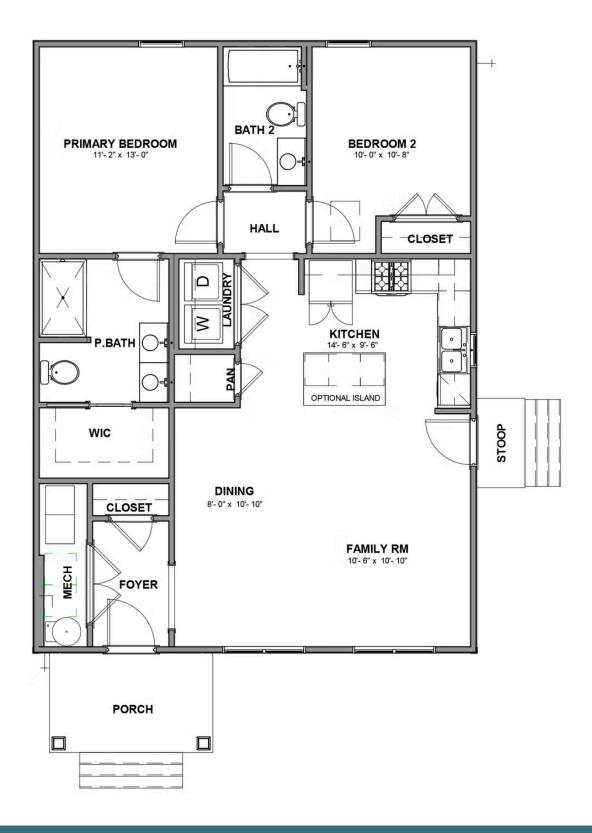

## THE Monson Street Cottage cagle

Welcome to the charming Monson Street Cottage, a one level floor plan that maximizes space the moment you walk through the door. Enter your foyer where you'll find your coat closet before you head into your open flow family room, dining area, and kitchen. The kitchen features a pantry, ample cabinets, and the opportunity to add an island for even more countertop space. Tucked away in an alcove, you'll find the primary bedroom with spacious primary bath that opens in to the large walk-in closet. A second bedroom, full bath, and laundry complete the home.

THE Monson Street Cottage cagle

AT VILLETTA POINTE