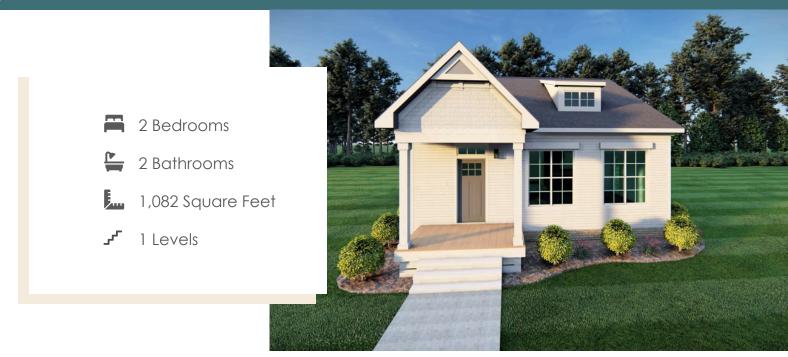

## THE Monson Street Cottage cagle

Welcome to the charming Monson Street Cottage, a one level floor plan that maximizes space the moment you walk through the door. Enter your foyer where you'll find your coat closet before you head into your open flow family room, dining area, and kitchen. The kitchen features a pantry, ample cabinets, and the opportunity to add an island for even more countertop space. Tucked away in an alcove, you'll find the primary bedroom with spacious primary bath that opens in to the large walk-in closet. A second bedroom, full bath, and laundry complete the home.