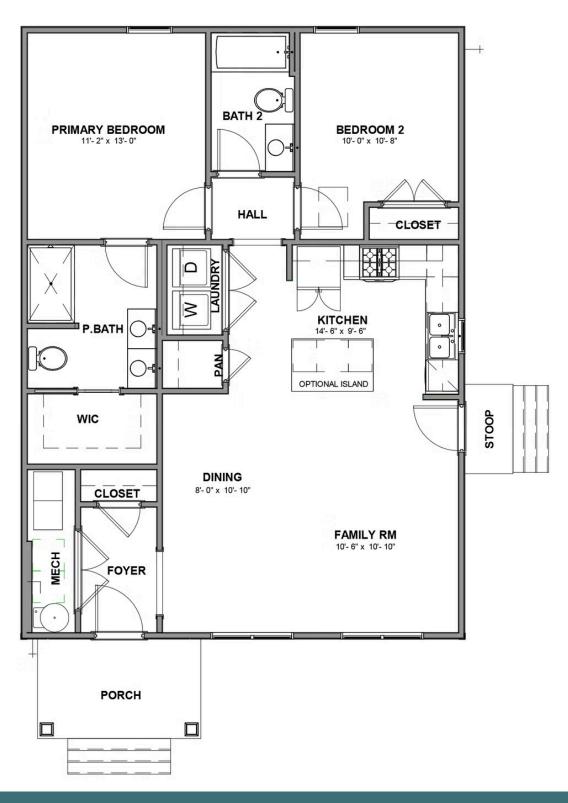

# 8427 Villetta Pointe Lane

2 Bedrooms

2.0 Bathrooms

1082 Square Feet

\$429,908

Welcome to the charming Monson Street Cottage, a one level floor plan that maximizes space the moment you walk through the door. Enter your foyer where you'll find your coat closet before you head into your open flow family room, dining area, and kitchen. The kitchen features a pantry, ample cabinets, and an island for even more countertop space. Tucked away in an alcove, you'll find the primary bedroom with spacious primary bath that opens in to the large walk-in closet. A second bedroom, full bath, and laundry complete the home.

#### **FIRST FLOOR**