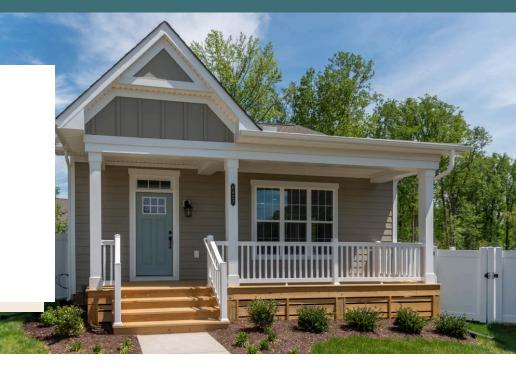

# 8427 Villetta Pointe Lane

2 Bedrooms

2.0 Bathrooms

1082 Square Feet

\$429,908

Welcome to the charming Monson Street Cottage, a one level floor plan that maximizes space the moment you walk through the door. Enter your foyer where you'll find your coat closet before you head into your open flow family room, dining area, and kitchen. The kitchen features a pantry, ample cabinets, and an island for even more countertop space. Tucked away in an alcove, you'll find the primary bedroom with spacious primary bath that opens in to the large walk-in closet. A second bedroom, full bath, and laundry complete the home.

#### Features of this Home

- Full front porch
- Primary Bath features frameless shower door and ceramic tile shower
- LED recessed lighting package in family room and primary bedroom
- Kitchen features 42" cabinets with contemporary crown molding, refrigerator enclosure, granite countertops, and an island
- LVP flooring throughout main living areas
- Patio