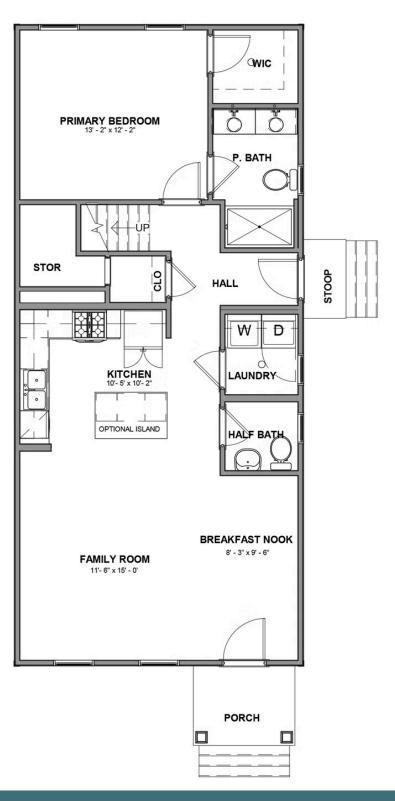

### **FIRST FLOOR**

eagleofva.com

# 8419 Villetta Pointe Lane

2.5 Bathrooms

1578 Square Feet

\$459,900

Introducing the Pritchard, one of Eagle's newest floor plans that is built to match your lifestyle. The main living area is spacious and cozy, with a kitchen overlooking the family room and breakfast nook. The primary bedroom suite is tucked away at the rear of the home with walk-in closet and primary bath with dual vanities. And our favorite part of the home? A closet and storage area under the stairs that just keeps going - you'll have to explore it for yourself! A half bath and laundry room complete the first floor. Head up to the second floor which has two generously sized bedrooms, and a full bath.