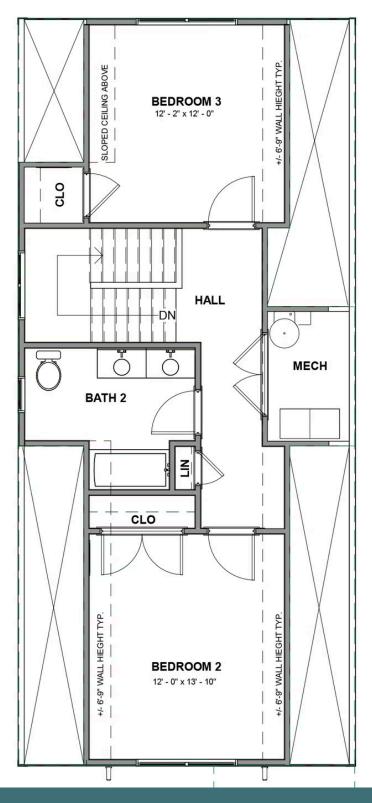

#### **SECOND FLOOR**

eagleofva.com

# 8419 Villetta Pointe Lane

2.5 Bathrooms

1578 Square Feet

\$459,900

Introducing the Pritchard, one of Eagle's newest floor plans that is built to match your lifestyle. The main living area is spacious and cozy, with a kitchen overlooking the family room and breakfast nook. The primary bedroom suite is tucked away at the rear of the home with walk-in closet and primary bath with dual vanities. And our favorite part of the home? A closet and storage area under the stairs that just keeps going - you'll have to explore it for yourself! A half bath and laundry room complete the first floor. Head up to the second floor which has two generously sized bedrooms, and a full bath.