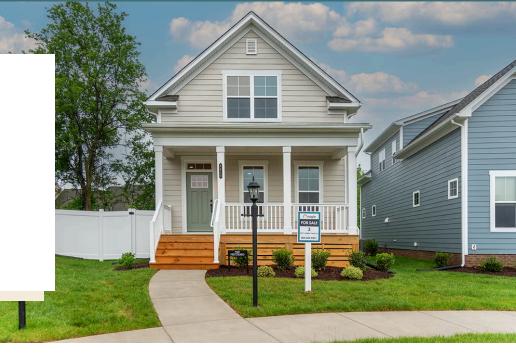

# 8419 Villetta Pointe Lane

2.5 Bathrooms

1578 Square Feet

\$459,900

Introducing the Pritchard, one of Eagle's newest floor plans that is built to match your lifestyle. The main living area is spacious and cozy, with a kitchen overlooking the family room and breakfast nook. The primary bedroom suite is tucked away at the rear of the home with walk-in closet and primary bath with dual vanities. And our favorite part of the home? A closet and storage area under the stairs that just keeps going - you'll have to explore it for yourself! A half bath and laundry room complete the first floor. Head up to the second floor which has two generously sized bedrooms, and a full bath.

### Features of this Home

- Full front porch
- Kitchen features 42" cabinets, luxury quartz countertops, and an island
- Primary Bath features frameless shower door, matte black finishes, and ceramic tile flooring
- Hardwood stairs
- LVP flooring throughout main living areas
- Patio