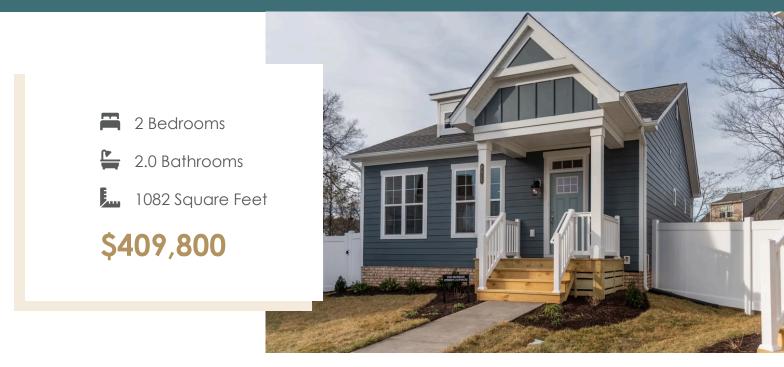

## 8415 Villetta Pointe Lane

**MOVE-IN READY!** Welcome to the charming Monson Street Cottage, a one level floor plan that maximizes space the moment you walk through the door. Enter your foyer where you'll find your coat closet before you head into your open flow family room, dining area, and kitchen. The kitchen features a pantry, ample cabinets, and an island for even more countertop space. Tucked away in an alcove, you'll find the primary bedroom with spacious primary bath that opens in to the large walk-in closet. A second bedroom, full bath, and laundry complete the home.

## Features of this Home

- LED recessed lighting package in family room and primary bedroom
- Kitchen features 36" cabinets with contemporary crown molding and granite countertops
- Mohawk Laminate flooring throughout main living areas
- Patio