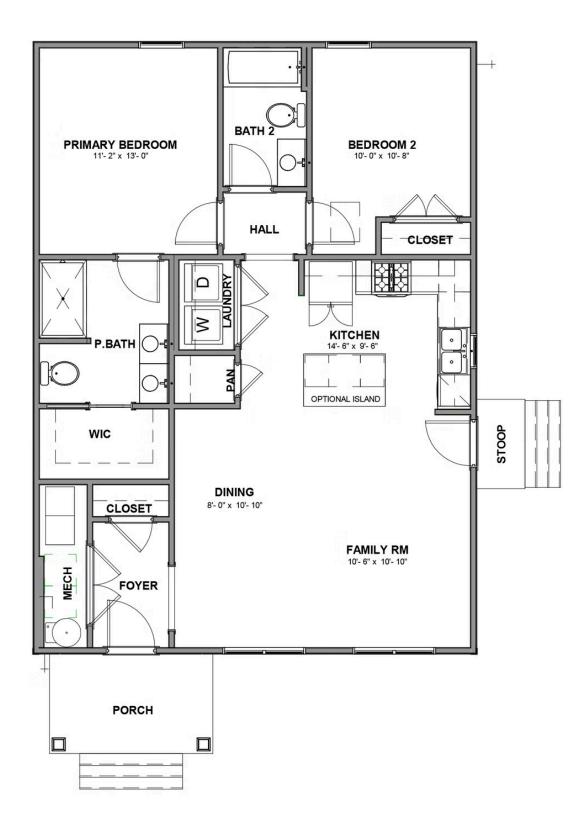

## 8415 Villetta Pointe Lane

**MOVE-IN READY!** Welcome to the charming Monson Street Cottage, a one level floor plan that maximizes space the moment you walk through the door. Enter your foyer where you'll find your coat closet before you head into your open flow family room, dining area, and kitchen. The kitchen features a pantry, ample cabinets, and an island for even more countertop space. Tucked away in an alcove, you'll find the primary bedroom with spacious primary bath that opens in to the large walk-in closet. A second bedroom, full bath, and laundry complete the home.

## Features of this Home

- LED recessed lighting package in family room and primary bedroom
- Kitchen features 36" cabinets with contemporary crown molding and granite countertops
- Mohawk Laminate flooring throughout main living areas
- Patio