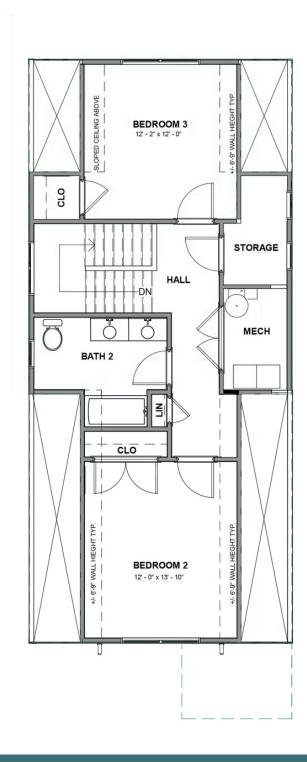

## **8411 Villetta Pointe Lane** AT VILLETTA POINTE

2.5 Bathrooms

1620 Square Feet

\$455,702

Introducing the Pritchard, one of Eagle's newest floor plans that is built to match your lifestyle. The main living area is spacious and cozy, with a kitchen overlooking the family room and breakfast nook. The primary bedroom suite is tucked away at the rear of the home with walk-in closet and primary bath with dual vanities. And our favorite part of the home? A closet and storage area under the stairs that just keeps going - you'll have to explore it for yourself! A half bath and laundry room complete the first floor. Head up to the second floor which has two generously sized bedrooms, a full bath, and an additional storage area.

#### SECOND FLOOR

eagleofva.com