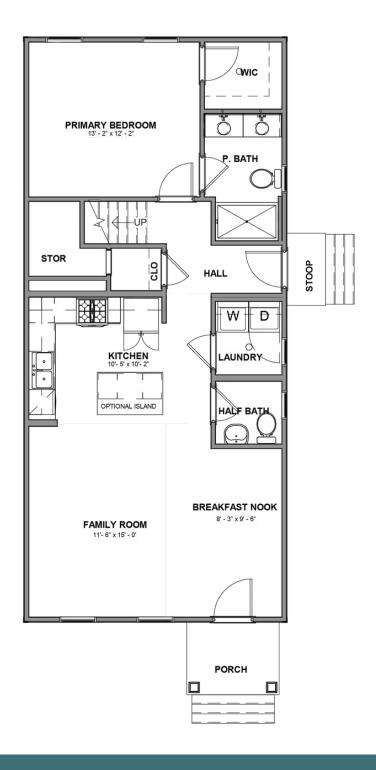

## **8411 Villetta Pointe Lane** AT VILLETTA POINTE

2.5 Bathrooms

1620 Square Feet

\$455,702

Introducing the Pritchard, one of Eagle's newest floor plans that is built to match your lifestyle. The main living area is spacious and cozy, with a kitchen overlooking the family room and breakfast nook. The primary bedroom suite is tucked away at the rear of the home with walk-in closet and primary bath with dual vanities. And our favorite part of the home? A closet and storage area under the stairs that just keeps going - you'll have to explore it for yourself! A half bath and laundry room complete the first floor. Head up to the second floor which has two generously sized bedrooms, a full bath, and an additional storage area.

#### **FIRST FLOOR**

eagleofva.com