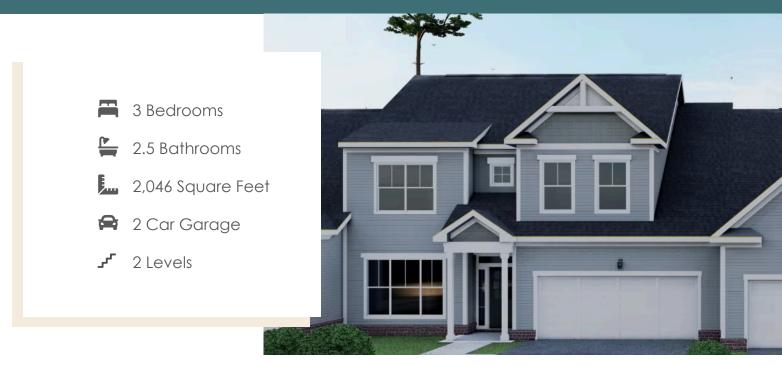

Welcome home to the Pearl, the 2-story low maintenance townhome you've been looking for. With a 2-car garage and over 2,000 square feet of living space, there's plenty of room for you and your family. A dining room at the front of the home takes you straight on through a pantry and into your kitchen with large island overlooking breakfast nook and spacious family room. The primary bedroom is truly secluded down a hallway at the rear of the home with spacious primary bath, separate water closet, and walk-in closet. A half bath and laundry room finish out the main level for added convenience. Head on up to the second floor where you'll find a loft, two additional bedrooms with walk-in closets, full bath, and unfinished/conditioned storage space. This is the perfect spot for some extra space or for your guests and visiting family.