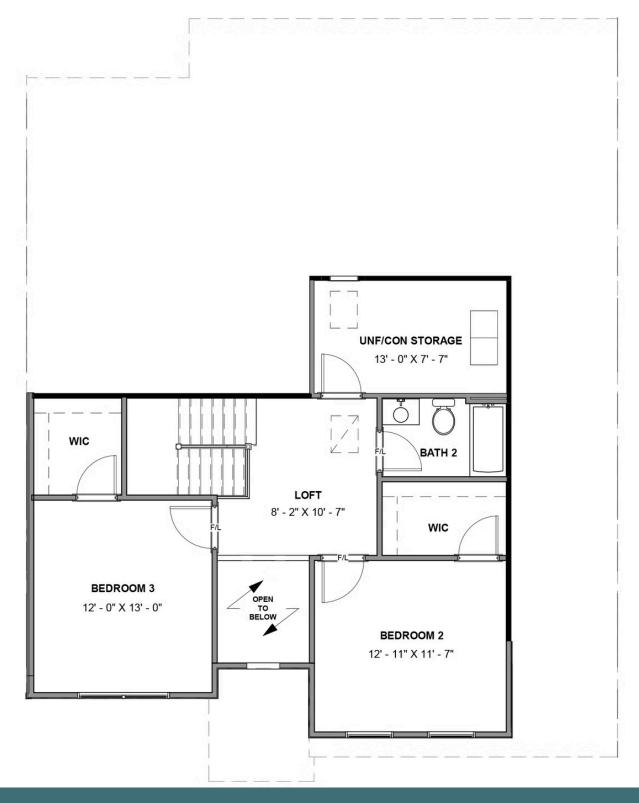

Welcome home to the Pearl, the 2-story low maintenance townhome you've been looking for. With a 2-car garage and over 2,000 square feet of living space, there's plenty of room for you and your family. A dining room at the front of the home takes you straight on through a pantry and into your kitchen with large island overlooking breakfast nook and spacious family room. The primary bedroom is truly secluded down a hallway at the rear of the home with spacious primary bath, separate water closet, and walk-in closet. A half bath and laundry room finish out the main level for added convenience. Head on up to the second floor where you'll find a loft, two additional bedrooms with walk-in closets, full bath, and unfinished/conditioned storage space. This is the perfect spot for some extra space or for your guests and visiting family.

## eagleofva.com

**SECOND FLOOR** 