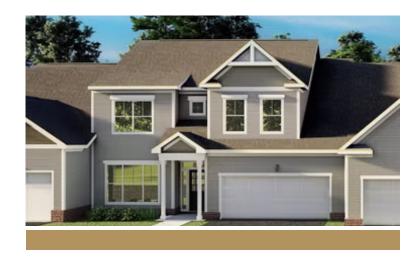

## THE **Pearl** AT BRUNSWICK

3 Bedrooms

2.5 Bathrooms

2,046 Square Feet

2 Car Garage

2 Levels

Welcome home to the Pearl, the 2-story low maintenance townhome you've been looking for. With a 2-car garage and over 2,000 square feet of living space, there's plenty of room for you and your family. A dining room at the front of the home takes you straight on through a pantry and into your kitchen with large island overlooking breakfast nook and spacious family room. The primary bedroom is truly secluded down a hallway at the rear of the home with spacious primary bath, separate water closet, and walk-in closet. A half bath and laundry room finish out the main level for added convenience. Head on up to the second floor where you'll find a loft, two additional bedrooms with walk-in closets, full bath, and unfinished/conditioned storage space. This is the perfect spot for some extra space or for your guests and visiting family.