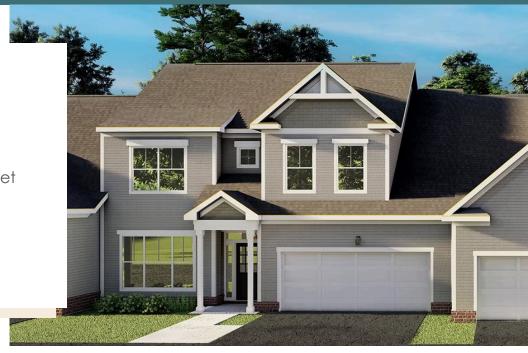

## THE **Pearl** AT BRUNSWICK

3 Bedrooms

2.5 Bathrooms

2,046 Square Feet

2 Car Garage

2 Levels

Welcome home to the Pearl, the 2-story low maintenance townhome you've been looking for. With a 2-car garage and over 2,000 square feet of living space, there's plenty of room for you and your family. A dining room at the front of the home takes you straight on through a pantry and into your kitchen with large island overlooking breakfast nook and spacious family room. The primary bedroom is truly secluded down a hallway at the rear of the home with spacious primary bath, separate water closet, and walk-in closet. A half bath and laundry room finish out the main level for added convenience. Head on up to the second floor where you'll find a loft, two additional bedrooms with walk-in closets, full bath, and unfinished/conditioned storage space. This is the perfect spot for some extra space or for your guests and visiting family.