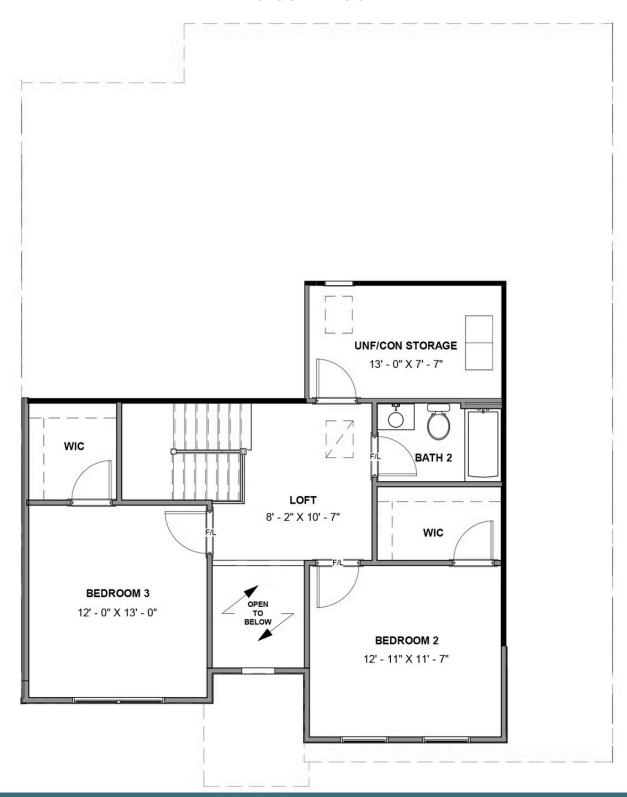

## THE **Pearl** AT BRUNSWICK

3 Bedrooms

2.5 Bathrooms

2,046 Square Feet

2 Car Garage

2 Levels

Welcome home to the Pearl, the 2-story low maintenance townhome you've been looking for. With a 2-car garage and over 2,000 square feet of living space, there's plenty of room for you and your family. A dining room at the front of the home takes you straight on through a pantry and into your kitchen with large island overlooking breakfast nook and spacious family room. The primary bedroom is truly secluded down a hallway at the rear of the home with spacious primary bath, separate water closet, and walk-in closet. A half bath and laundry room finish out the main level for added convenience. Head on up to the second floor where you'll find a loft, two additional bedrooms with walk-in closets, full bath, and unfinished/conditioned storage space. This is the perfect spot for some extra space or for your guests and visiting family.

## **SECOND FLOOR**