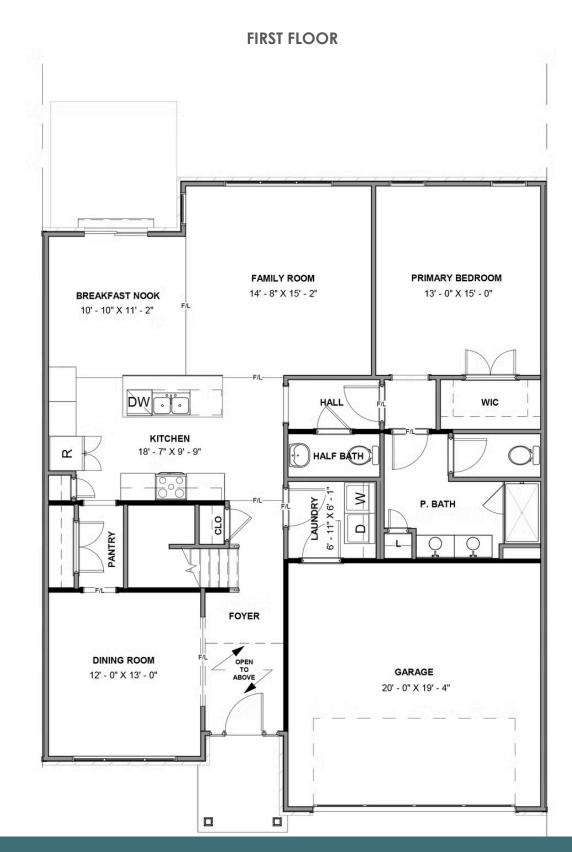

## THE **Pearl** AT BRUNSWICK

3 Bedrooms

2.5 Bathrooms

2,046 Square Feet

2 Car Garage

2 Levels

Welcome home to the Pearl, the 2-story low maintenance townhome you've been looking for. With a 2-car garage and over 2,000 square feet of living space, there's plenty of room for you and your family. A dining room at the front of the home takes you straight on through a pantry and into your kitchen with large island overlooking breakfast nook and spacious family room. The primary bedroom is truly secluded down a hallway at the rear of the home with spacious primary bath, separate water closet, and walk-in closet. A half bath and laundry room finish out the main level for added convenience. Head on up to the second floor where you'll find a loft, two additional bedrooms with walk-in closets, full bath, and unfinished/conditioned storage space. This is the perfect spot for some extra space or for your guests and visiting family.