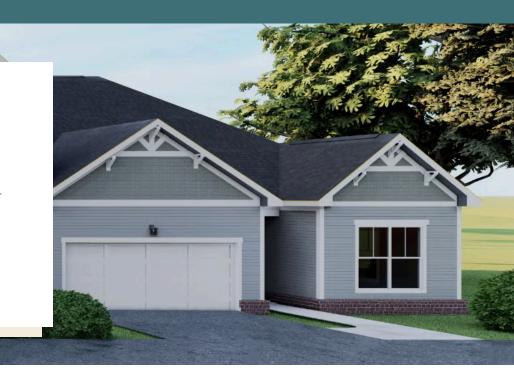

1,692 Square Feet

2 Car Garage

ا Levels

The Lillie is the one level townhome you've been looking for. Complete with 2-car garage, the Lillie provides just the right amount of space. Enter from your garage and into the laundry room and mud room, complete with an additional storage closet. A study with French doors provides the perfect space to set up your home office, play room for the grandkids, or anything that renews your energy. The open concept layout offers a kitchen with pantry and large island overlooking the dining area and family room, perfect for keeping everyone connected. Your primary bedroom is tucked down a hallway with a spacious primary bath and large walk-in closet. At the front of the home you'll find an additional bedroom and full bath.