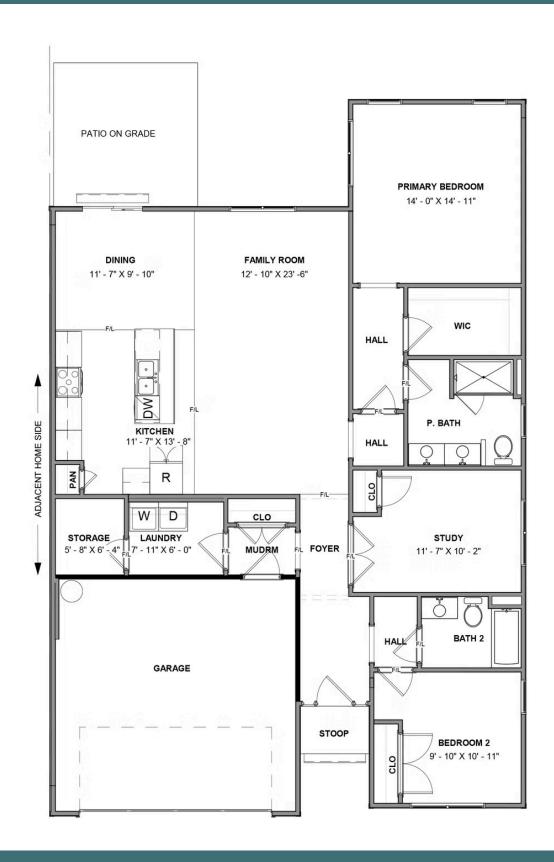

1,692 Square Feet

2 Car Garage

ا Levels

The Lillie is the one level townhome you've been looking for. Complete with 2-car garage, the Lillie provides just the right amount of space. Enter from your garage and into the laundry room and mud room, complete with an additional storage closet. A study with French doors provides the perfect space to set up your home office, play room for the grandkids, or anything that renews your energy. The open concept layout offers a kitchen with pantry and large island overlooking the dining area and family room, perfect for keeping everyone connected. Your primary bedroom is tucked down a hallway with a spacious primary bath and large walk-in closet. At the front of the home you'll find an additional bedroom and full bath.