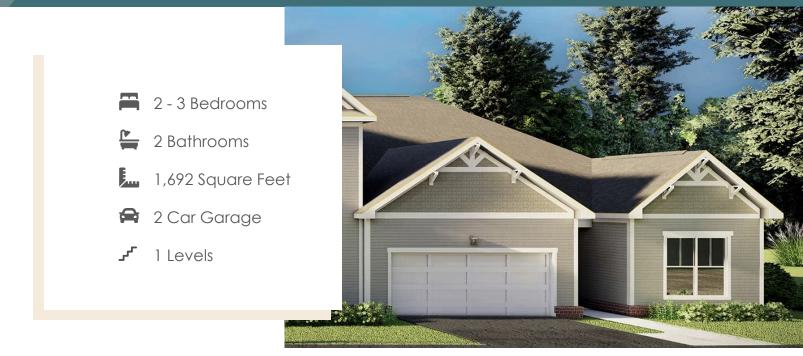

## THE **Lillie** AT BRUNSWICK

The Lillie is the one level townhome you've been looking for. Complete with 2-car garage, the Lillie provides just the right amount of space. Enter from your garage and into the laundry room and mud room, complete with an additional storage closet. A study with French doors provides the perfect space to set up your home office, play room for the grandkids, or anything that renews your energy. The open concept layout offers a kitchen with pantry and large island overlooking the dining area and family room, perfect for keeping everyone connected. Your primary bedroom is tucked down a hallway with a spacious primary bath and large walk-in closet. At the front of the home you'll find an additional bedroom and full bath.