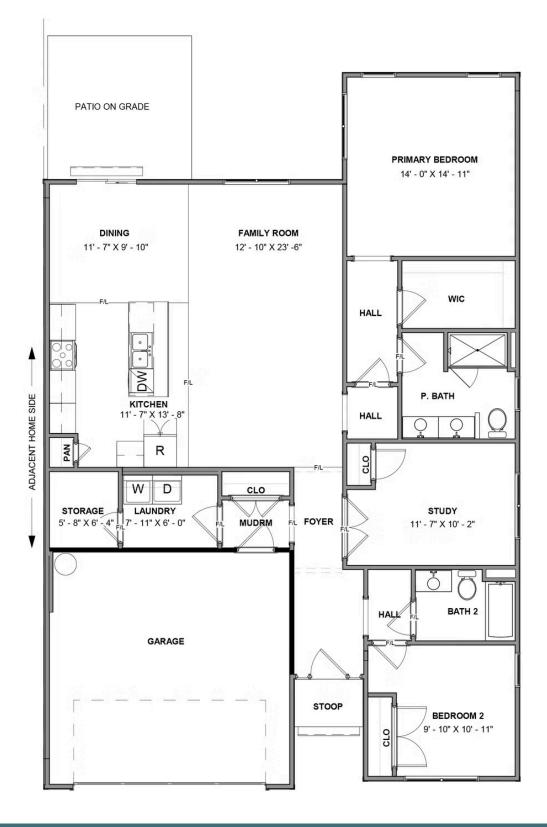

## THE **Lillie** AT BRUNSWICK

The Lillie is the one level townhome you've been looking for. Complete with 2-car garage, the Lillie provides just the right amount of space. Enter from your garage and into the laundry room and mud room, complete with an additional storage closet. A study with French doors provides the perfect space to set up your home office, play room for the grandkids, or anything that renews your energy. The open concept layout offers a kitchen with pantry and large island overlooking the dining area and family room, perfect for keeping everyone connected. Your primary bedroom is tucked down a hallway with a spacious primary bath and large walk-in closet. At the front of the home you'll find an additional bedroom and full bath.