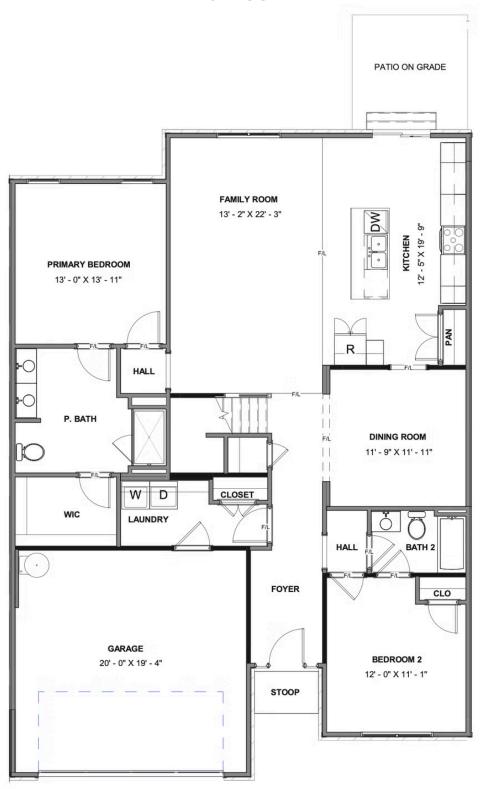

**FIRST FLOOR** 

Welcome home to the Brady, a 2-story townhome with 2-car garage and plenty of room to spread out and call your own. Enter through the garage and into your laundry/mud room. The open concept kitchen features a large island overlooking the family room, spacious pantry, and access to the dining room. Tucked off the family room is your primary bedroom retreat with large primary bath and walk-in closet. A second bedroom and full bath can be found at the front of the home. Head on up to your second floor where you'll find a loft, third bedroom with walk-in closet, and full bath.