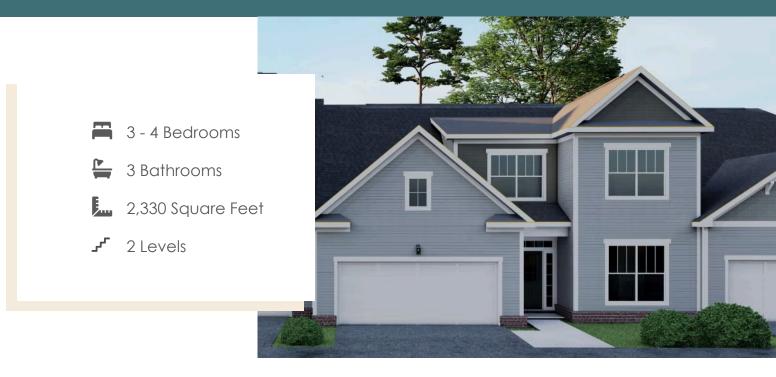

Welcome home to the Brady, a 2-story townhome with 2-car garage and plenty of room to spread out and call your own. Enter through the garage and into your laundry/mud room. The open concept kitchen features a large island overlooking the family room, spacious pantry, and access to the dining room. Tucked off the family room is your primary bedroom retreat with large primary bath and walk-in closet. A second bedroom and full bath can be found at the front of the home. Head on up to your second floor where you'll find a loft, third bedroom with walk-in closet, and full bath.