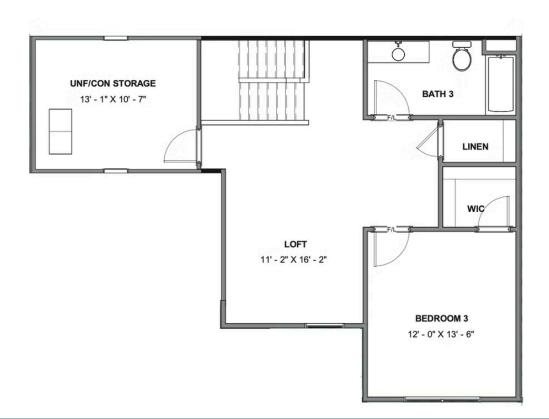

## eagleofva.com

**SECOND FLOOR** 

Welcome home to the Brady, a 2-story townhome with 2-car garage and plenty of room to spread out and call your own. Enter through the garage and into your laundry/mud room. The open concept kitchen features a large island overlooking the family room, spacious pantry, and access to the dining room. Tucked off the family room is your primary bedroom retreat with large primary bath and walk-in closet. A second bedroom and full bath can be found at the front of the home. Head on up to your second floor where you'll find a loft, third bedroom with walk-in closet, and full bath.