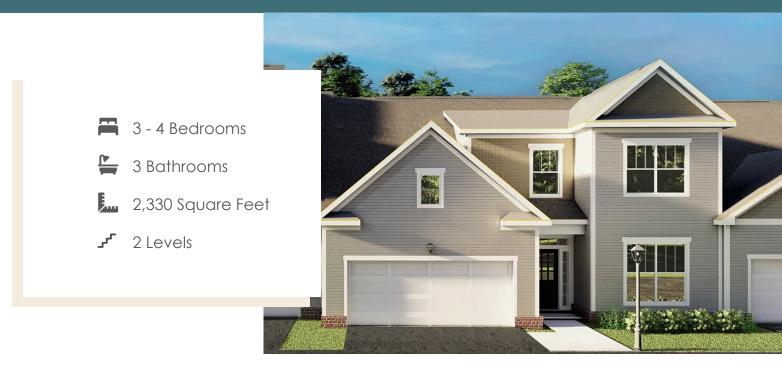

Welcome home to the Brady, a 2-story townhome with 2-car garage and plenty of room to spread out and call your own. Enter through the garage and into your laundry/mud room. The open concept kitchen features a large island overlooking the family room, spacious pantry, and access to the dining room. Tucked off the family room is your primary bedroom retreat with large primary bath and walk-in closet. A second bedroom and full bath can be found at the front of the home. Head on up to your second floor where you'll find a loft, third bedroom with walk-in closet, and full bath.