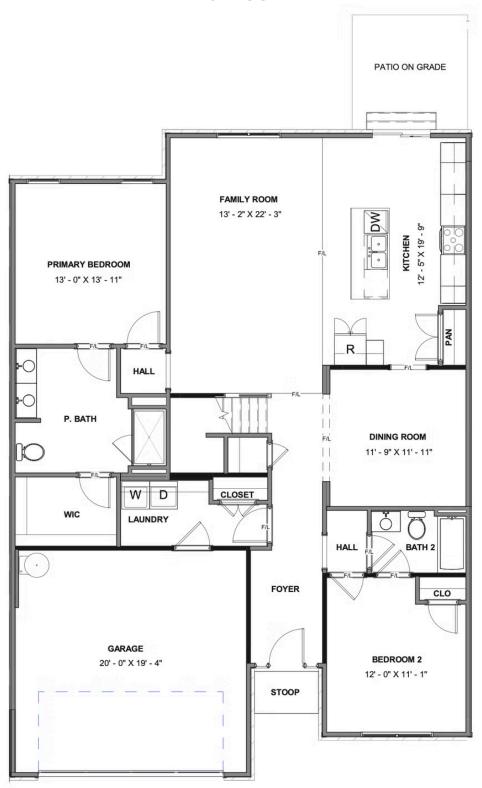

Welcome home to the Brady, a 2-story townhome with 2-car garage and plenty of room to spread out and call your own. Enter through the garage and into your laundry/mud room. The open concept kitchen features a large island overlooking the family room, spacious pantry, and access to the dining room. Tucked off the family room is your primary bedroom retreat with large primary bath and walk-in closet. A second bedroom and full bath can be found at the front of the home. Head on up to your second floor where you'll find a loft, third bedroom with walk-in closet, and full bath.

**FIRST FLOOR** 