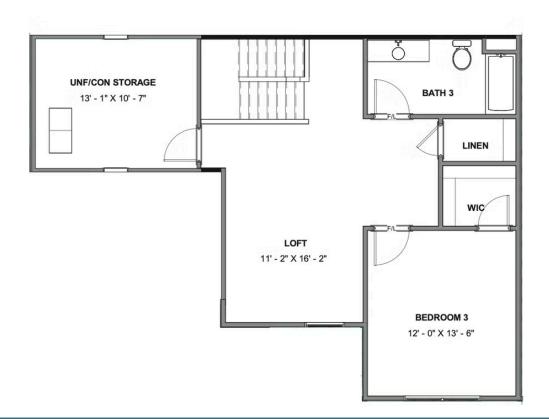

Welcome home to the Brady, a 2-story townhome with 2-car garage and plenty of room to spread out and call your own. Enter through the garage and into your laundry/mud room. The open concept kitchen features a large island overlooking the family room, spacious pantry, and access to the dining room. Tucked off the family room is your primary bedroom retreat with large primary bath and walk-in closet. A second bedroom and full bath can be found at the front of the home. Head on up to your second floor where you'll find a loft, third bedroom with walk-in closet, and full bath.

## eagleofva.com

**SECOND FLOOR** 