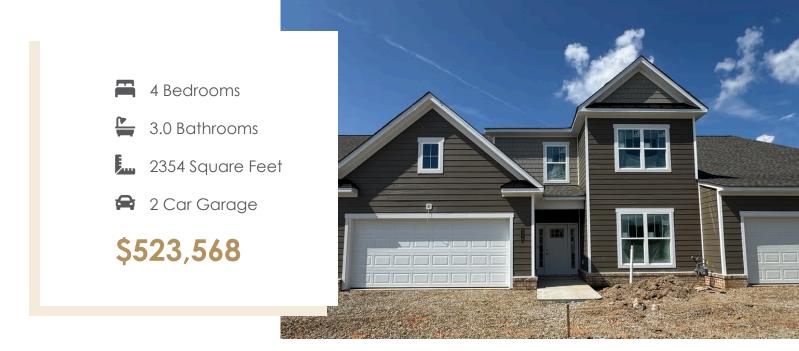

### 8776 Hope Farm Lane

Welcome home to the Brady, a 2-story townhome with 2-car garage and plenty of room to spread out and call your own. Enter through the garage and into your laundry/mud room. The open concept kitchen features a large island overlooking the family room, spacious pantry, and access to the dining room. Tucked off the family room is your primary bedroom retreat with large primary bath and walk-in closet. A second bedroom and full bath can be found at the front of the home. Head on up to your second floor where you'll find two bedrooms, a full bath, and storage area.

#### Features of this Home

- First Floor Primary Bedroom Suite
- Formal Dining Room
- 9' Ceilings on First Floor
- Walk-In Unfinished Conditioned Storage
- Four Bedrooms