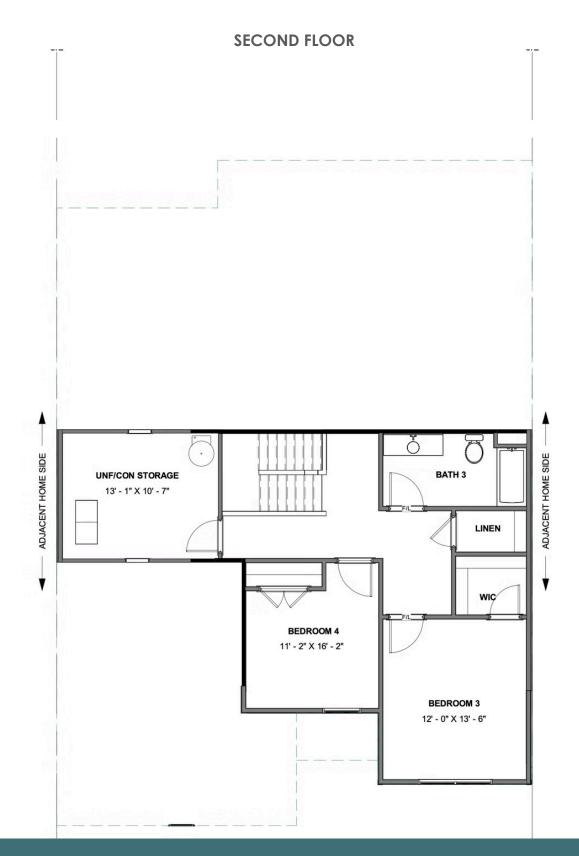

# 8776 Hope Farm Lane

### 8776 Hope Farm Lane

Welcome home to the Brady, a 2-story townhome with 2-car garage and plenty of room to spread out and call your own. Enter through the garage and into your laundry/mud room. The open concept kitchen features a large island overlooking the family room, spacious pantry, and access to the dining room. Tucked off the family room is your primary bedroom retreat with large primary bath and walk-in closet. A second bedroom and full bath can be found at the front of the home. Head on up to your second floor where you'll find two bedrooms, a full bath, and storage area.