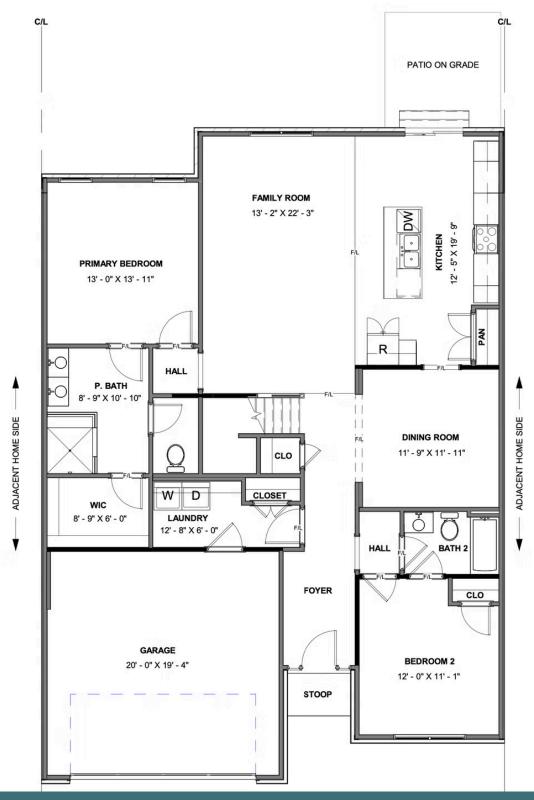

# 8776 Hope Farm Lane

**FIRST FLOOR** 

### 8776 Hope Farm Lane

Welcome home to the Brady, a 2-story townhome with 2-car garage and plenty of room to spread out and call your own. Enter through the garage and into your laundry/mud room. The open concept kitchen features a large island overlooking the family room, spacious pantry, and access to the dining room. Tucked off the family room is your primary bedroom retreat with large primary bath and walk-in closet. A second bedroom and full bath can be found at the front of the home. Head on up to your second floor where you'll find two bedrooms, a full bath, and storage area.