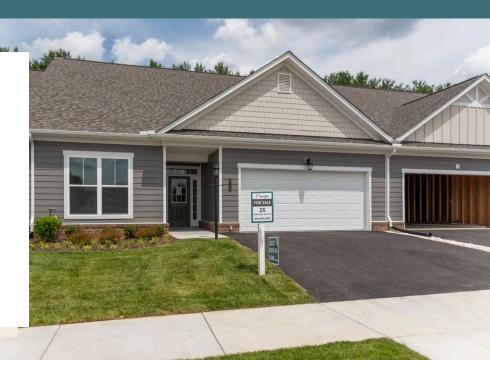

## 8704 Hope Farm Lane

2 Bedrooms

2.0 Bathrooms

1692 Square Feet

2 Car Garage

\$459,900

The Lillie is the one level townhome you've been looking for. Complete with 2-car garage, the Lillie provides just the right amount of space. Enter from your garage and into the laundry room and mud room, complete with an additional storage closet. A study with French doors provides the perfect space to set up your home office, play room for the grandkids, or anything that renews your energy. The open concept layout offers a kitchen with pantry and large island overlooking the dining area and family room, perfect for keeping everyone connected. Your primary bedroom is tucked down a hallway with a spacious primary bath and large walk-in closet. At the front of the home you'll find an additional bedroom and full bath.

# 8704 Hope Farm Lane