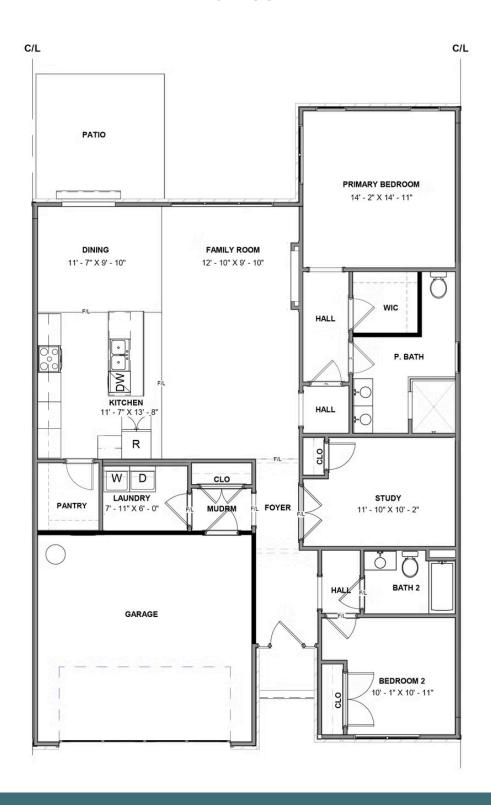

## 8704 Hope Farm Lane

2 Bedrooms

2.0 Bathrooms

1692 Square Feet

2 Car Garage

\$459,900

The Lillie is the one level townhome you've been looking for. Complete with 2-car garage, the Lillie provides just the right amount of space. Enter from your garage and into the laundry room and mud room, complete with an additional storage closet. A study with French doors provides the perfect space to set up your home office, play room for the grandkids, or anything that renews your energy. The open concept layout offers a kitchen with pantry and large island overlooking the dining area and family room, perfect for keeping everyone connected. Your primary bedroom is tucked down a hallway with a spacious primary bath and large walk-in closet. At the front of the home you'll find an additional bedroom and full bath.

### Features of this Home

- Walk-In Pantry
- Serenity Primary Bath with Bench Seat
- Electric Fireplace in Family Room
- Study with French Doors
- LED Recessed Lighting Package in Family Room and Primary Bedroom

#### **FIRST FLOOR**