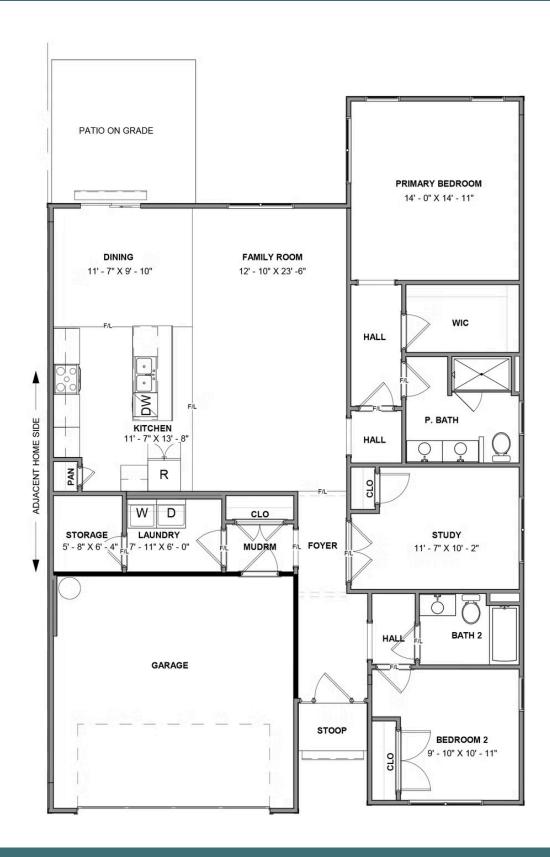

## 8700 Hope Farm Lane

2 Bedrooms

2.0 Bathrooms

1692 Square Feet

2 Car Garage

\$435,993

The Lillie is the one level townhome you've been looking for. Complete with 2-car garage, the Lillie provides just the right amount of space. Enter from your garage and into the laundry room and mud room, complete with an additional storage closet. A study with French doors provides the perfect space to set up your home office, play room for the grandkids, or anything that renews your energy. The open concept layout offers a kitchen with pantry and large island overlooking the dining area and family room, perfect for keeping everyone connected. Your primary bedroom is tucked down a hallway with a spacious primary bath and large walk-in closet. At the front of the home you'll find an additional bedroom and full bath.

## Features of this Home

- One Level Living
- Study
- LED Recessed Lighting Package in Family Room