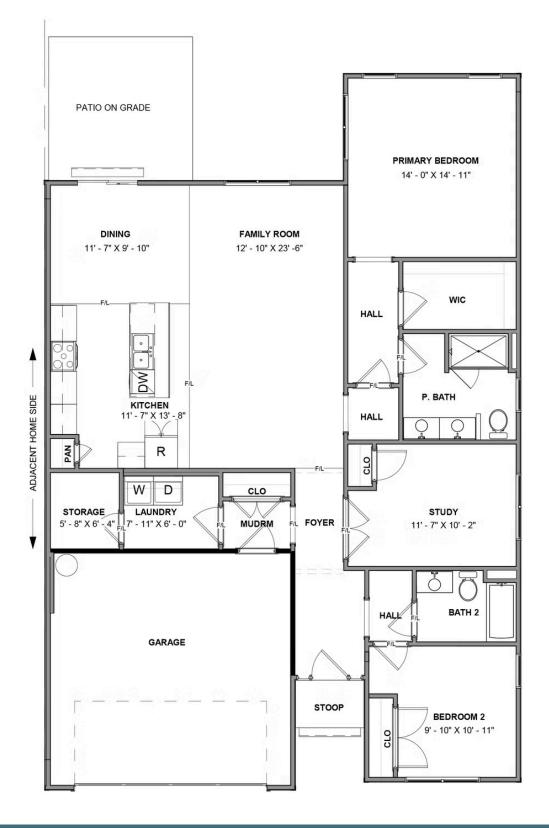

## 8700 Hope Farm Lane

The Lillie is the one level townhome you've been looking for. Complete with 2-car garage, the Lillie provides just the right amount of space. Enter from your garage and into the laundry room and mud room, complete with an additional storage closet. A study with French doors provides the perfect space to set up your home office, play room for the grandkids, or anything that renews your energy. The open concept layout offers a kitchen with pantry and large island overlooking the dining area and family room, perfect for keeping everyone connected. Your primary bedroom is tucked down a hallway with a spacious primary bath and large walk-in closet. At the front of the home you'll find an additional bedroom and full bath.