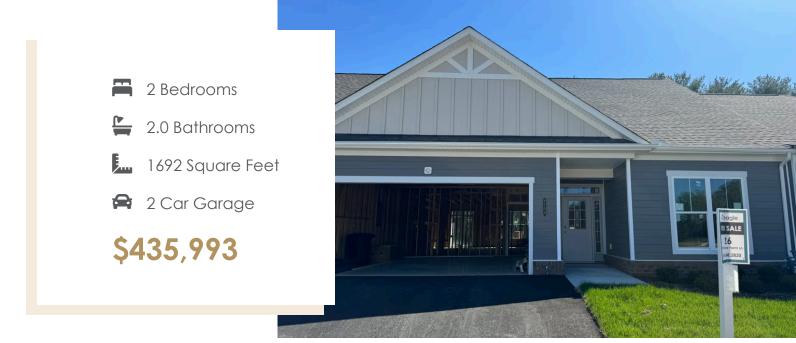

## 8700 Hope Farm Lane

The Lillie is the one level townhome you've been looking for. Complete with 2-car garage, the Lillie provides just the right amount of space. Enter from your garage and into the laundry room and mud room, complete with an additional storage closet. A study with French doors provides the perfect space to set up your home office, play room for the grandkids, or anything that renews your energy. The open concept layout offers a kitchen with pantry and large island overlooking the dining area and family room, perfect for keeping everyone connected. Your primary bedroom is tucked down a hallway with a spacious primary bath and large walk-in closet. At the front of the home you'll find an additional bedroom and full bath.

#### Features of this Home

- One Level Living
- Study
- LED Recessed Lighting Package in Family Room