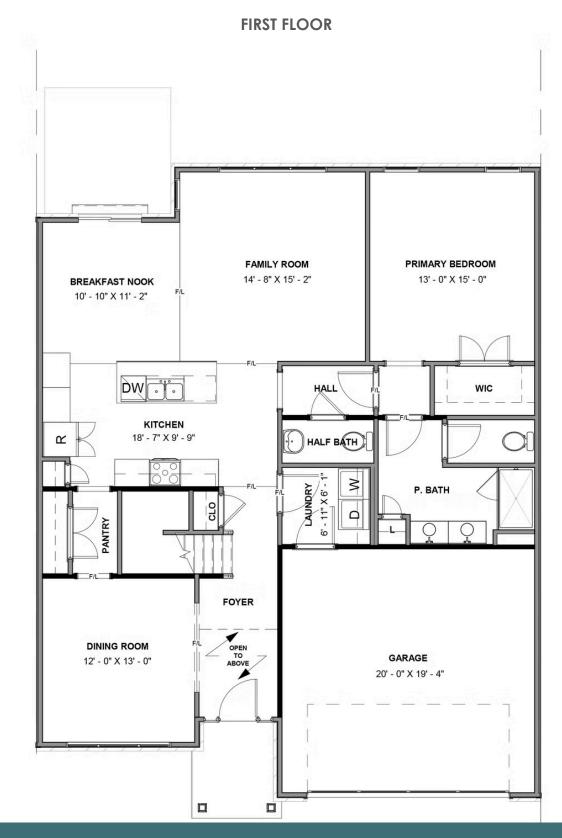

## 8688 Hope Farm Lane

**MOVE-IN READY!** Welcome home to the Pearl, the 2-story low maintenance townhome you've been looking for. With a 2-car garage and over 2,000 square feet of living space, there's plenty of room for you and your family. A dining room at the front of the home takes you straight on through a pantry and into your kitchen with large island overlooking breakfast nook and spacious family room. The primary bedroom is truly secluded down a hallway at the rear of the home with spacious primary bath, separate water closet, and walk-in closet. A half bath and laundry room finish out the main level for added convenience. Head on up to the second floor where you'll find a loft, two additional bedrooms with walk-in closets, full bath, and unfinished/conditioned storage space. This is the perfect spot for some extra space or for your guests and visiting family.

# 8688 Hope Farm Lane