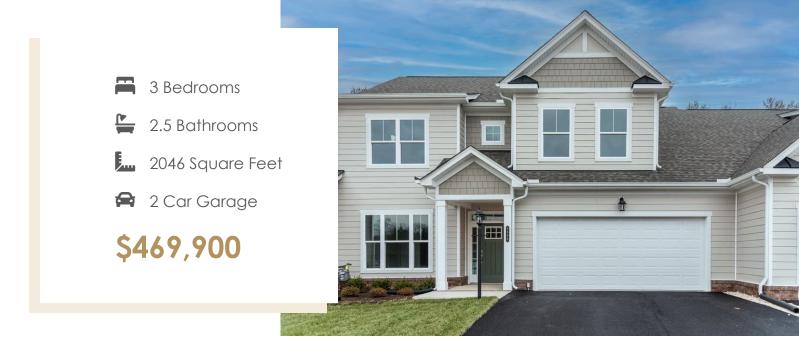

## 8688 Hope Farm Lane

**MOVE-IN READY!** Welcome home to the Pearl, the 2-story low maintenance townhome you've been looking for. With a 2-car garage and over 2,000 square feet of living space, there's plenty of room for you and your family. A dining room at the front of the home takes you straight on through a pantry and into your kitchen with large island overlooking breakfast nook and spacious family room. The primary bedroom is truly secluded down a hallway at the rear of the home with spacious primary bath, separate water closet, and walk-in closet. A half bath and laundry room finish out the main level for added convenience. Head on up to the second floor where you'll find a loft, two additional bedrooms with walk-in closets, full bath, and unfinished/conditioned storage space. This is the perfect spot for some extra space or for your guests and visiting family.

#### Features of this Home

- Stainless Steel Gas Range, Chimney Hood, Microwave Drawer and Dishwasher
- Primary Bath features Frameless Shower Door
- Recessed Lighting Package in Family Room and Primary Bedroom
- Craftsman Wainscoting in Dining Room
- Laminate RevWood Select Flooring in Main Living Areas
- Unfinished Conditioned Storage