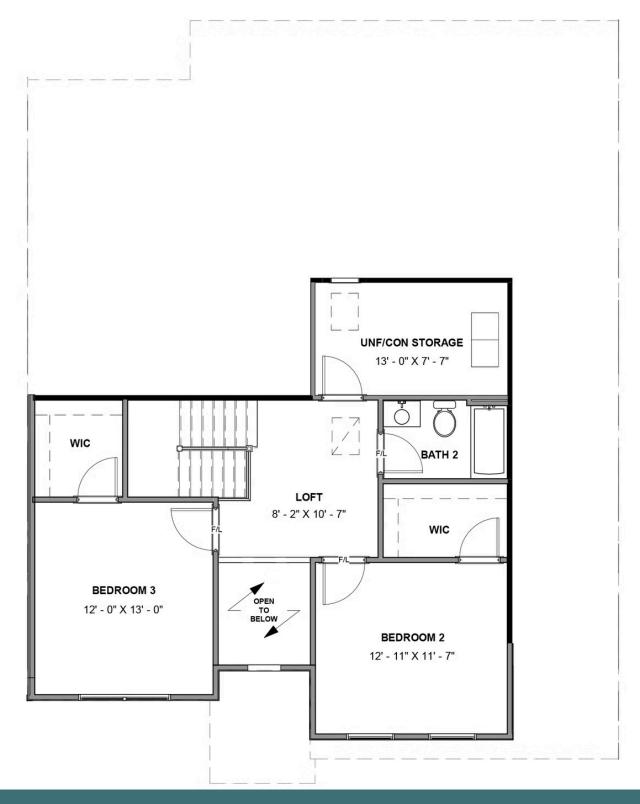

## 8688 Hope Farm Lane

**MOVE-IN READY!** Welcome home to the Pearl, the 2-story low maintenance townhome you've been looking for. With a 2-car garage and over 2,000 square feet of living space, there's plenty of room for you and your family. A dining room at the front of the home takes you straight on through a pantry and into your kitchen with large island overlooking breakfast nook and spacious family room. The primary bedroom is truly secluded down a hallway at the rear of the home with spacious primary bath, separate water closet, and walk-in closet. A half bath and laundry room finish out the main level for added convenience. Head on up to the second floor where you'll find a loft, two additional bedrooms with walk-in closets, full bath, and unfinished/conditioned storage space. This is the perfect spot for some extra space or for your guests and visiting family.

8688 Hope Farm Lane

**SECOND FLOOR** 