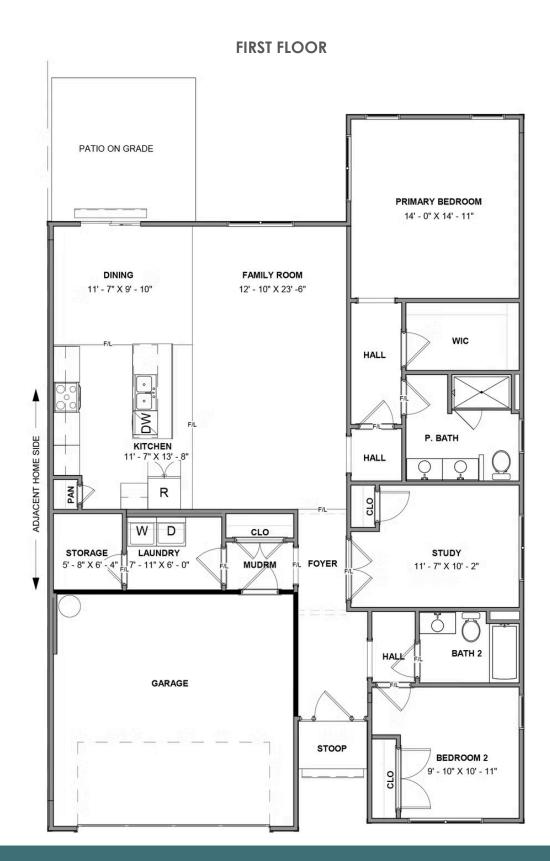

## 8680 Hope Farm Lane

2 Bedrooms

2.0 Bathrooms

1692 Square Feet

2 Car Garage

\$477,900

MOVE-IN READY! The Lillie is the one level townhome you've been looking for. Complete with 2-car garage, the Lillie provides just the right amount of space. Enter from your garage and into the laundry room and mud room, complete with an additional storage closet. A study with French doors provides the perfect space to set up your home office, play room for the grandkids, or anything that renews your energy. The open concept layout offers a kitchen with pantry and large island overlooking the dining area and family room, perfect for keeping everyone connected. Your primary bedroom is tucked down a hallway with a spacious primary bath and large walk-in closet. At the front of the home you'll find an additional bedroom and full bath.

## Features of this Home

- Study with French Doors
- Stainless Steel Free Standing Range, Over the Range Microwave, and Dishwasher
- Extra Storage Area off of Laundry Room
- Large Walk-in Closet in Primary Bedroom
- Recessed Lighting Package in Family Room
- Laminate Pergo Flooring in Main Living Areas