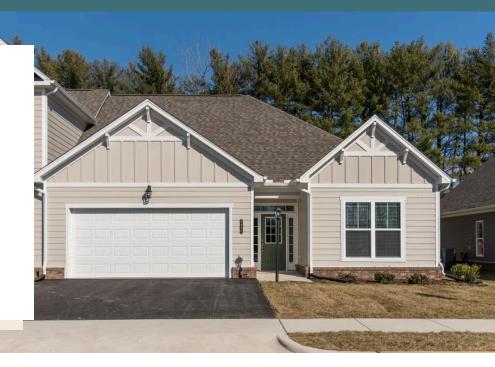

## 8680 Hope Farm Lane

2 Bedrooms

2.0 Bathrooms

1692 Square Feet

2 Car Garage

\$477,900

MOVE-IN READY! The Lillie is the one level townhome you've been looking for. Complete with 2-car garage, the Lillie provides just the right amount of space. Enter from your garage and into the laundry room and mud room, complete with an additional storage closet. A study with French doors provides the perfect space to set up your home office, play room for the grandkids, or anything that renews your energy. The open concept layout offers a kitchen with pantry and large island overlooking the dining area and family room, perfect for keeping everyone connected. Your primary bedroom is tucked down a hallway with a spacious primary bath and large walk-in closet. At the front of the home you'll find an additional bedroom and full bath.

## 8680 Hope Farm Lane

eagleofva.com