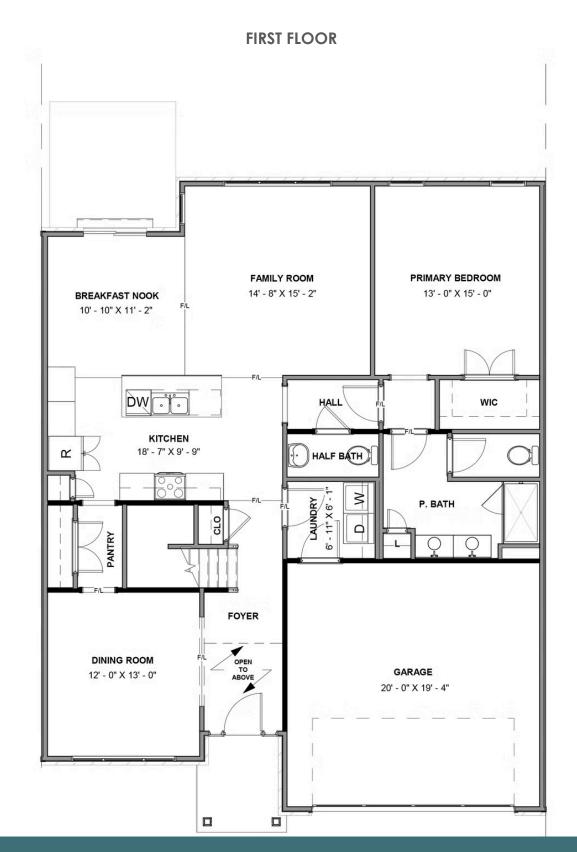

### 8672 Hope Farm Lane

3 Bedrooms

2.5 Bathrooms

2046 Square Feet

2 Car Garage

\$479,900

Welcome home to the Pearl, the 2-story low maintenance townhome you've been looking for. With a 2-car garage and over 2,000 square feet of living space, there's plenty of room for you and your family. A dining room at the front of the home takes you straight on through a pantry and into your kitchen with large island overlooking breakfast nook and spacious family room. The primary bedroom is truly secluded down a hallway at the rear of the home with spacious primary bath, separate water closet, and walk-in closet. A half bath and laundry room finish out the main level for added convenience. Head on up to the second floor where you'll find a loft, two additional bedrooms with walk-in closets, full bath, and unfinished/conditioned storage space. This is the perfect spot for some extra space or for your guests and visiting family.

#### Features of this Home

- Formal Dining Room
- First Floor Primary Bedroom Suite
- LED Recessed Lighting Package with Dimmer Switch in Family Room and Primary Bedroom
- Hardwood Stairs
- Walk-In Unfinished Conditioned Storage

## 8672 Hope Farm Lane