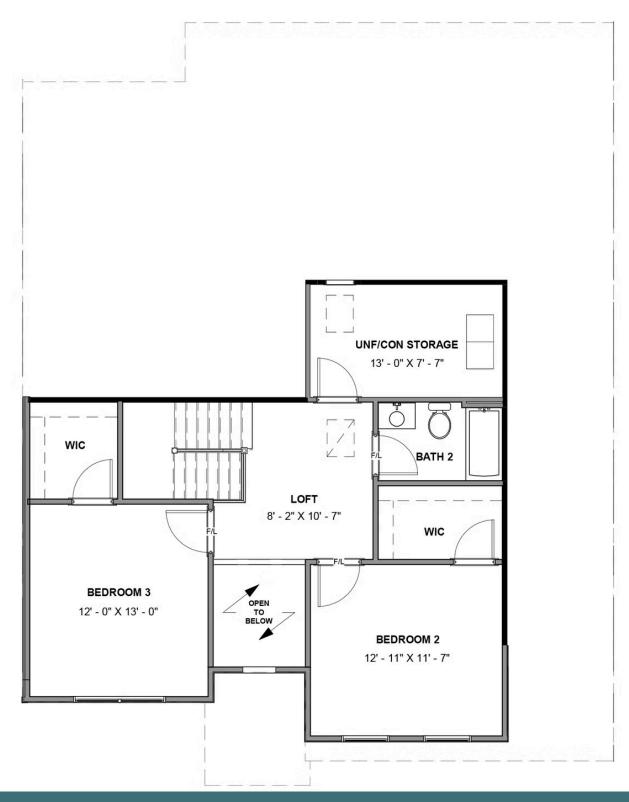

### 8672 Hope Farm Lane

3 Bedrooms

2.5 Bathrooms

2046 Square Feet

2 Car Garage

\$479,900

Welcome home to the Pearl, the 2-story low maintenance townhome you've been looking for. With a 2-car garage and over 2,000 square feet of living space, there's plenty of room for you and your family. A dining room at the front of the home takes you straight on through a pantry and into your kitchen with large island overlooking breakfast nook and spacious family room. The primary bedroom is truly secluded down a hallway at the rear of the home with spacious primary bath, separate water closet, and walk-in closet. A half bath and laundry room finish out the main level for added convenience. Head on up to the second floor where you'll find a loft, two additional bedrooms with walk-in closets, full bath, and unfinished/conditioned storage space. This is the perfect spot for some extra space or for your guests and visiting family.

#### Features of this Home

- Formal Dining Room
- First Floor Primary Bedroom Suite
- LED Recessed Lighting Package with Dimmer Switch in Family Room and Primary Bedroom
- Hardwood Stairs
- Walk-In Unfinished Conditioned Storage

#### **SECOND FLOOR**

eagleofva.com