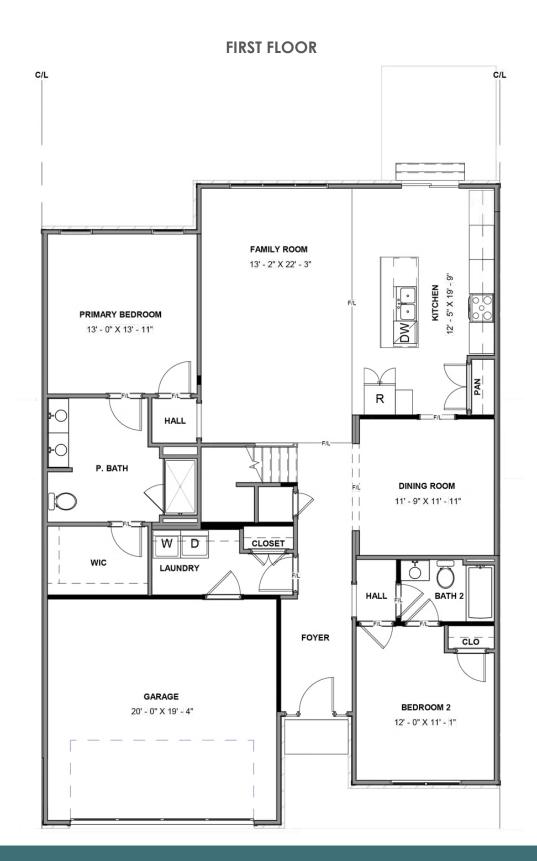

### 8668 Hope Farm Lane

3 Bedrooms

3.0 Bathrooms

2330 Square Feet

2 Car Garage

\$517,017

Welcome home to the Brady, a 2-story townhome with 2-car garage and plenty of room to spread out and call your own. Enter through the garage and into your laundry/mud room. The open concept kitchen features a large island overlooking the family room, spacious pantry, and access to the dining room. Tucked off the family room is your primary bedroom retreat with large primary bath and walk-in closet. A second bedroom and full bath can be found at the front of the home. Head on up to your second floor where you'll find a loft, third bedroom with walk-in closet, and full bath.

#### Features of this Home

- First Floor Primary Bedroom Suite
- Formal Dining Room
- Loft
- 9' Ceilings on First Floor
- LED Recessed Lighting Package with Dimmer Switch in Family Room and Primary Bedroom
- Walk-In Unfinished Conditioned Storage
- Hardwood Stairs
- Tile Shower in Primary and Secondary Bathroom