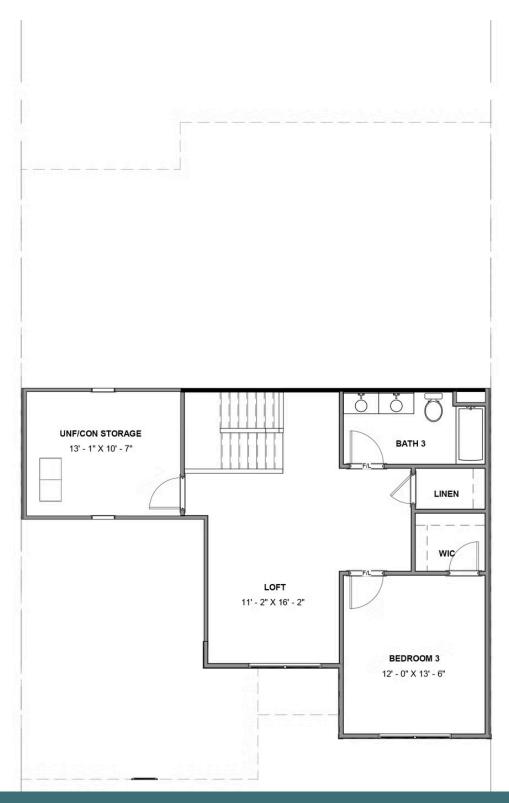

### 8668 Hope Farm Lane

3 Bedrooms

3.0 Bathrooms

2330 Square Feet

2 Car Garage

\$517,017

Welcome home to the Brady, a 2-story townhome with 2-car garage and plenty of room to spread out and call your own. Enter through the garage and into your laundry/mud room. The open concept kitchen features a large island overlooking the family room, spacious pantry, and access to the dining room. Tucked off the family room is your primary bedroom retreat with large primary bath and walk-in closet. A second bedroom and full bath can be found at the front of the home. Head on up to your second floor where you'll find a loft, third bedroom with walk-in closet, and full bath.

#### Features of this Home

- First Floor Primary Bedroom Suite
- Formal Dining Room
- Loft
- 9' Ceilings on First Floor
- LED Recessed Lighting Package with Dimmer Switch in Family Room and Primary Bedroom
- Walk-In Unfinished Conditioned Storage
- Hardwood Stairs
- Tile Shower in Primary and Secondary Bathroom

#### **SECOND FLOOR**

eagleofva.com