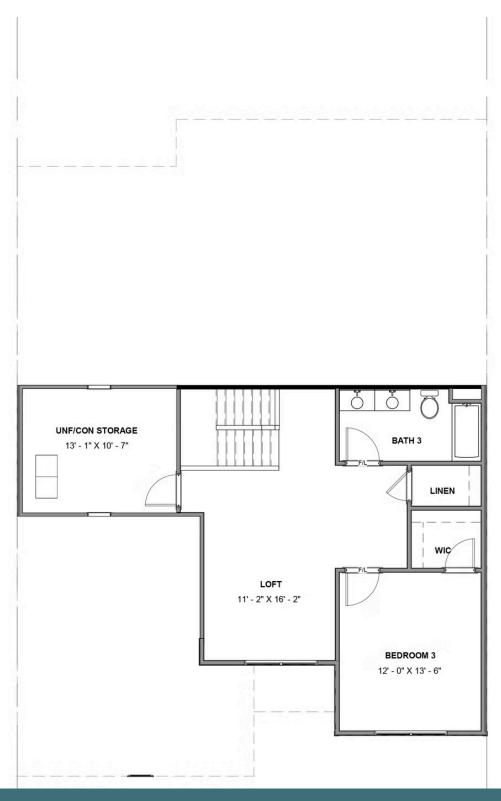

m
- Walk-In Unfinished Conditioned Storage
- Hardwood Stairs
- Tile Shower in Primary and Secondary Bathroom

### eagleofva.com

This information is deemed reliable but not guaranteed. All details, dimensions, square footage, illustrations and pricing are approximate and may vary from actual plans and specifications. Contact an Eagle Sales Consultant for details. Current information as of 18th August 2025

# 8668 Hope Farm Lane



**FIRST FLOOR** 



## eagleofva.com

This information is deemed reliable but not guaranteed. All details, dimensions, square footage, illustrations and pricing are approximate and may vary from actual plans and specifications. Contact an Eagle Sales Consultant for details. Current information as of 18th August 2025

8668 Hope Farm Lane



#### **SECOND FLOOR**



### eagleofva.com

This information is deemed reliable but not guaranteed. All details, dimensions, square footage, illustrations and pricing are approximate and may vary from actual plans and specifications. Contact an Eagle Sales Consultant for details. Current information as of 18th August 2025