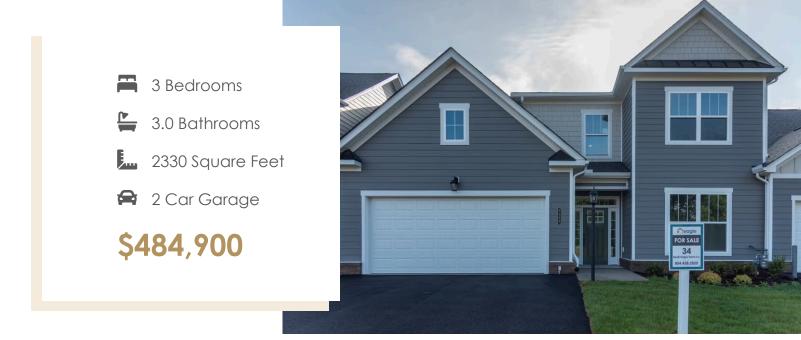

## 8668 Hope Farm Lane

Welcome home to the Brady, a 2-story townhome with 2-car garage and plenty of room to spread out and call your own. Enter through the garage and into your laundry/mud room. The open concept kitchen features a large island overlooking the family room, spacious pantry, and access to the dining room. Tucked off the family room is your primary bedroom retreat with large primary bath and walk-in closet. A second bedroom and full bath can be found at the front of the home. Head on up to your second floor where you'll find a loft, third bedroom with walk-in closet, and full bath.

### Features of this Home

- First Floor Primary Bedroom Suite
- Formal Dining Room
- Loft
- 9' Ceilings on First Floor
- LED Recessed Lighting Package with Dimmer Switch in Family Room and Primary Bedroom
- Walk-In Unfinished Conditioned Storage
- Hardwood Stairs
- Tile Shower in Primary and Secondary Bathroom