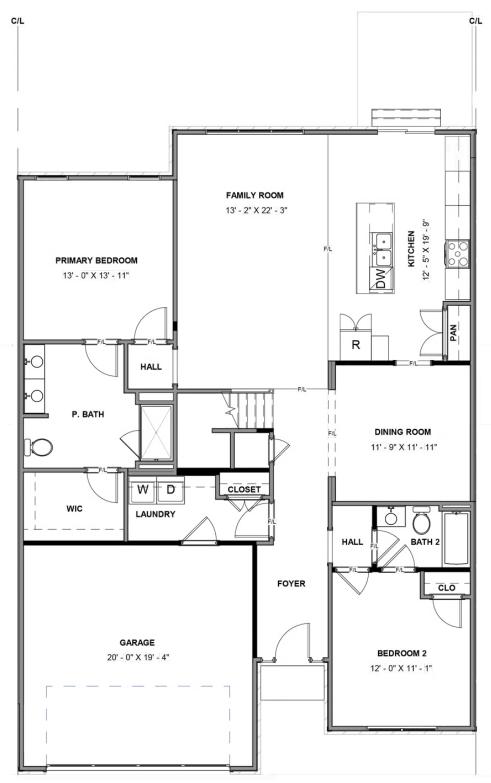

e found at the front of the home. Head on up to your second floor where you'll find a loft, third bedroom with walk-in closet, and full bath.

### Features of this Home

- First Floor Primary Bedroom Suite
- Formal Dining Room
- Loft
- 9' Ceilings on First Floor
- LED Recessed Lighting Package with Dimmer Switch in Family Room and Primary Bedroom
- Walk-In Unfinished Conditioned Storage
- Hardwood Stairs
- Tile Shower in Primary and Secondary Bathroom

### eagleofva.com

This information is deemed reliable but not guaranteed. All details, dimensions, square footage, illustrations and pricing are approximate and may vary from actual plans and specifications. Contact an Eagle Sales Consultant for details. Current information as of 18th August 2025

# 8668 Hope Farm Lane



**FIRST FLOOR** 



## eagleofva.com

This information is deemed reliable but not guaranteed. All details, dimensions, square footage, illustrations and pricing are approximate and may vary from actual plans and specifications. Contact an Eagle Sales Consultant for details. Current information as of 18th August 2025

8668 Hope Farm Lane



#### **SECOND FLOOR**



### eagleofva.com

This information is deemed reliable but not guaranteed. All details, dimensions, square footage, illustrations and pricing are approximate and may vary from actual plans and specifications. Contact an Eagle Sales Consultant for details. Current information as of 18th August 2025