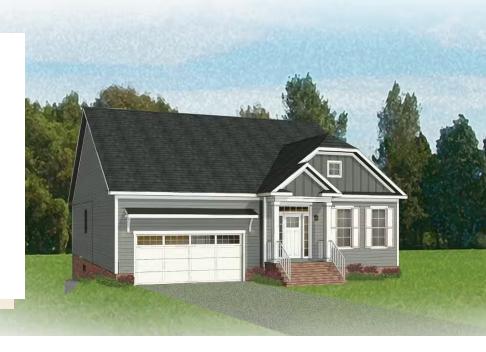

3 Bedrooms

2.5 Bathrooms

2,918 Square Feet

2 Car Garage

ر 2 Levels

Think you've seen it all? Then you haven't seen Linden Terrace, a 2-story plan with 3 bedrooms, 2.5 baths, a 2-car garage, and 2,700 glorious square feet of pure home happiness. A front porch made for sipping lemonade and social graces welcomes you inside to a chef's dream kitchen offering a scenic vista overlooking both breakfast nook and family room. A formal dining room and home study lend sophistication and flexibility, while a secluded first floor primary suite with prodigious walk-in closet and dual-sink bath offer a quiet escape. Step downstairs to the terrace level where a rec room, full bath, and two additional bedrooms blend playfulness, with easygoing comfort and everyday livability—while a cavernous unfinished storage area is ready for whatever you can imagine.

#### Features of this Floorplan

- Main level primary bedroom
- Study
- Butler's pantry
- Formal dining room
- Terrace level with rec area and additional bedrooms
- Multiple primary bath configurations
- Option for screened porch
- Option for expanded rec room
- Option for Florida room