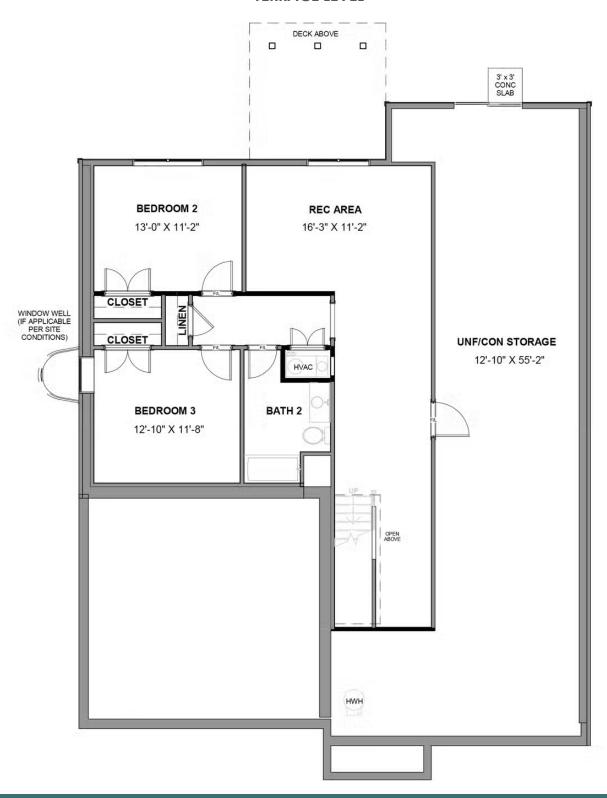

3 Bedrooms

2.5 Bathrooms

2,918 Square Feet

2 Car Garage

ر 2 Levels

Think you've seen it all? Then you haven't seen Linden Terrace, a 2-story plan with 3 bedrooms, 2.5 baths, a 2-car garage, and 2,700 glorious square feet of pure home happiness. A front porch made for sipping lemonade and social graces welcomes you inside to a chef's dream kitchen offering a scenic vista overlooking both breakfast nook and family room. A formal dining room and home study lend sophistication and flexibility, while a secluded first floor primary suite with prodigious walk-in closet and dual-sink bath offer a quiet escape. Step downstairs to the terrace level where a rec room, full bath, and two additional bedrooms blend playfulness, with easygoing comfort and everyday livability—while a cavernous unfinished storage area is ready for whatever you can imagine.

#### Features of this Floorplan

- Main level primary bedroom
- Study
- Butler's pantry
- Formal dining room
- Terrace level with rec area and additional bedrooms
- Multiple primary bath configurations
- Option for screened porch
- Option for expanded rec room
- Option for Florida room

#### TERRACE LEVEL

eagleofva.com

eagleofva.com