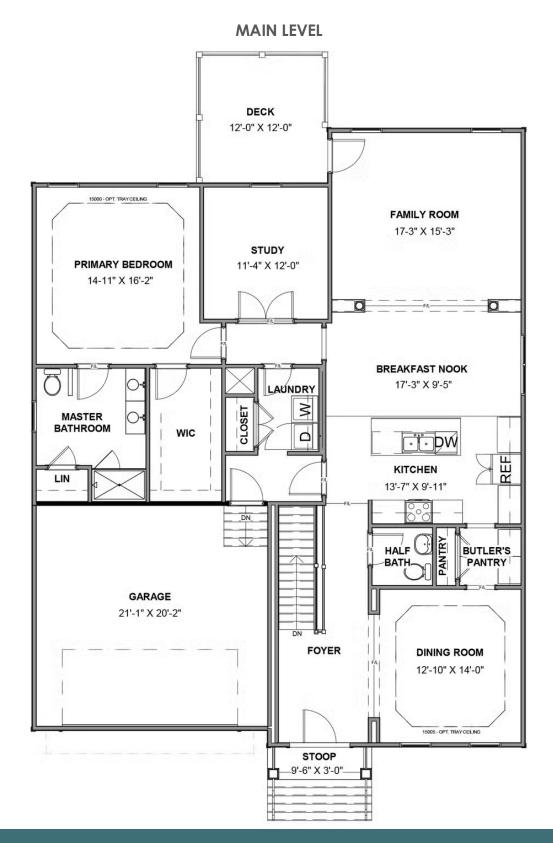

3 Bedrooms

2.5 Bathrooms

2,918 Square Feet

2 Car Garage

ر 2 Levels

Think you've seen it all? Then you haven't seen Linden Terrace, a 2-story plan with 3 bedrooms, 2.5 baths, a 2-car garage, and 2,700 glorious square feet of pure home happiness. A front porch made for sipping lemonade and social graces welcomes you inside to a chef's dream kitchen offering a scenic vista overlooking both breakfast nook and family room. A formal dining room and home study lend sophistication and flexibility, while a secluded first floor primary suite with prodigious walk-in closet and dual-sink bath offer a quiet escape. Step downstairs to the terrace level where a rec room, full bath, and two additional bedrooms blend playfulness, with easygoing comfort and everyday livability—while a cavernous unfinished storage area is ready for whatever you can imagine.

#### Features of this Floorplan

- Main level primary bedroom
- Study
- Butler's pantry
- Formal dining room
- Terrace level with rec area and additional bedrooms
- Multiple primary bath configurations
- Option for screened porch
- Option for expanded rec room
- Option for Florida room