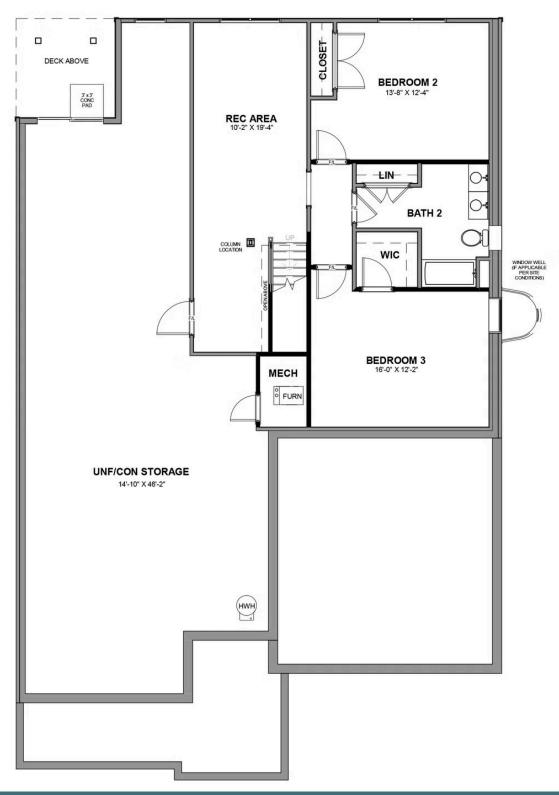

#### **TERRACE LEVEL**

eagleofva.com

3 - 4 Bedrooms

2.5 Bathrooms

3,044 Square Feet

2 Car Garage

2 Levels

Styled for living large with room to stretch, the Hartford Terrace is a 2-story plan with 3 bedrooms, 2.5 baths, a 2-car garage, and over 3,000 whopping square feet of space. And open living room and dining room greet you off the foyer and invite you into the flowing heart of the home. Here, a chef's kitchen promises flavorful adventures and a commanding view of the spacious family room and outside world beyond the breakfast nook and back deck. Feeling sleepy? The main floor primary suite is ready to cradle you in quiet comfort, with a generous pair of walk-in closets and dual-sink bathroom ready for personalization. Head down to the terrace level to enjoy a rec room, two additional bedrooms, and full bath. But wait, there's more—with an expansive unfinished area ready for storage or inspired transformation.

#### Features of this Floorplan

- Main level primary bedroom
- Butler's pantry
- Formal dining room
- Living room with option to make it a den or guest bedroom
- Terrace level with rec area and additional bedrooms
- Option for Florida room and/or screened porch
- Option for expanded rec room
- Multiple primary bath layouts