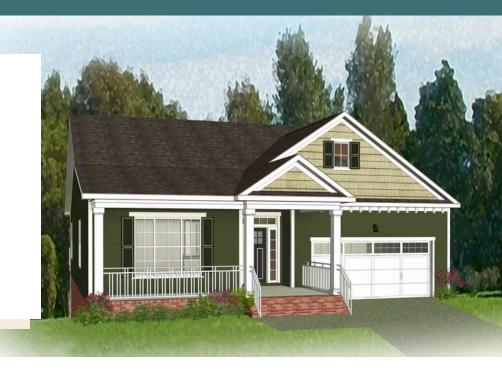

3 - 4 Bedrooms

2.5 Bathrooms

3,044 Square Feet

2 Car Garage

2 Levels

Styled for living large with room to stretch, the Hartford Terrace is a 2-story plan with 3 bedrooms, 2.5 baths, a 2-car garage, and over 3,000 whopping square feet of space. And open living room and dining room greet you off the foyer and invite you into the flowing heart of the home. Here, a chef's kitchen promises flavorful adventures and a commanding view of the spacious family room and outside world beyond the breakfast nook and back deck. Feeling sleepy? The main floor primary suite is ready to cradle you in quiet comfort, with a generous pair of walk-in closets and dual-sink bathroom ready for personalization. Head down to the terrace level to enjoy a rec room, two additional bedrooms, and full bath. But wait, there's more—with an expansive unfinished area ready for storage or inspired transformation.

#### Features of this Floorplan

- Main level primary bedroom
- Butler's pantry
- Formal dining room
- Living room with option to make it a den or guest bedroom
- Terrace level with rec area and additional bedrooms
- Option for Florida room and/or screened porch
- Option for expanded rec room
- Multiple primary bath layouts