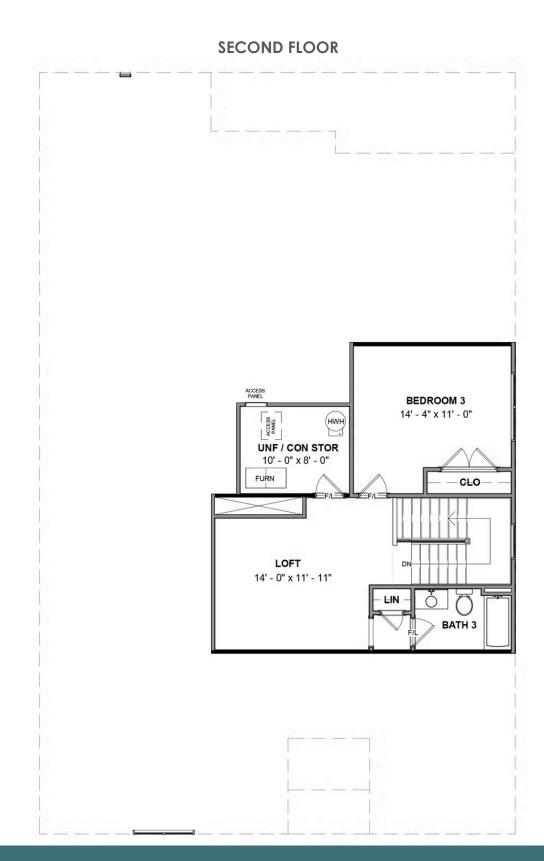

3 - 4 Bedrooms

**3** Bathrooms

2,881 Square Feet

2 Car Garage

2 Levels

Live in the "wow" with the Fulton, a sweeping 2-story plan with 2-car garage, 3 bedrooms, and all the space you could dream of. Featuring over 2,800 square feet of easygoing style, you'll never miss a beat in the expansive open-flow kitchen, family room, breakfast area, and den. Personalization opportunities abound throughout, from an optional dining room and 'twilight fireplace,' to the first floor primary suite with its sumptuous walk-in closet and dual-sink bath. A front bedroom and full bath sit just off the foyer, while a convenient mud room and laundry are ready for life's messy moments. On the second floor, a third bedroom, full bath, and flexible loft space await, with options for a fourth bedroom or additional storage.

#### Features of this Floorplan

- First floor primary bedroom
- Primary bedroom connects to laundry room
- Den
- Multiple primary bath configurations
- Option for formal dining room
- Option for extended patio
- Option for screened porch
- Second floor loft and bedroom with option to add additional bedroom and/or unfinished storage