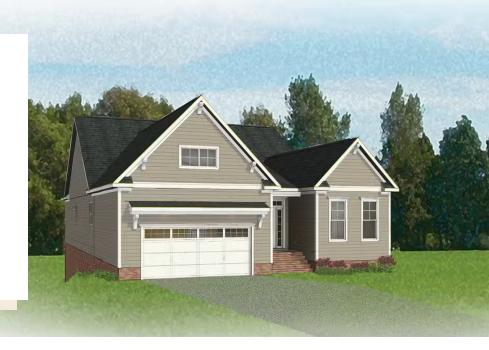

3 Bedrooms

3 Bathrooms

3,095 Square Feet

2 Car Garage

2 Levels

The Fulton Terrace takes living big to epic proportions with a 2-story plan packing 3 bedrooms, 3 full baths, a 2-car garage, and over 3,000 square feet. Through the foyer and past the grand staircase lives your every desire, from lavish dinner parties to quiet game-night gatherings. A gourmet kitchen, family room, and breakfast area with covered patio access merge into an ocean of open space—with an additional den perfect for a home office or formal dining room. A first floor primary suite offers a luxurious dual-sink bath and generous walk-in closet, with an additional bedroom and full bath at the front of the house. And we're just getting stated! Head down to the terrace level where a third bedroom, full bath, and a rec area with backyard access awaits—along with two massive storage areas ready for your imagination.

#### Features of this Floorplan

- Main level primary bedroom
- Primary bedroom connects to laundry room
- Den
- Terrace level features rec area and additional bedroom
- Huge amount of unfinished/conditioned storage
- Multiple primary bath configurations
- Option for screened porch
- Option for formal dining room