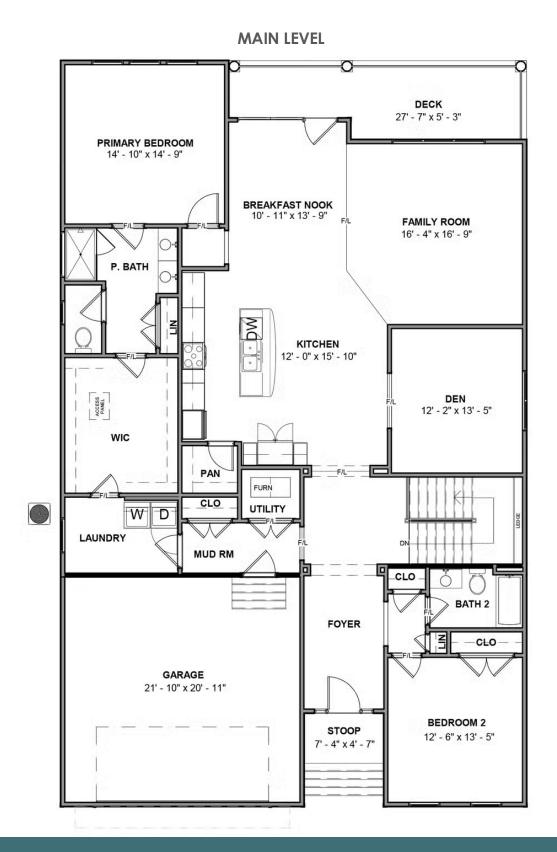

3 Bedrooms

3 Bathrooms

3,095 Square Feet

2 Car Garage

2 Levels

The Fulton Terrace takes living big to epic proportions with a 2-story plan packing 3 bedrooms, 3 full baths, a 2-car garage, and over 3,000 square feet. Through the foyer and past the grand staircase lives your every desire, from lavish dinner parties to quiet game-night gatherings. A gourmet kitchen, family room, and breakfast area with covered patio access merge into an ocean of open space—with an additional den perfect for a home office or formal dining room. A first floor primary suite offers a luxurious dual-sink bath and generous walk-in closet, with an additional bedroom and full bath at the front of the house. And we're just getting stated! Head down to the terrace level where a third bedroom, full bath, and a rec area with backyard access awaits—along with two massive storage areas ready for your imagination.

#### Features of this Floorplan

- Main level primary bedroom
- Primary bedroom connects to laundry room
- Den
- Terrace level features rec area and additional bedroom
- Huge amount of unfinished/conditioned storage
- Multiple primary bath configurations
- Option for screened porch
- Option for formal dining room