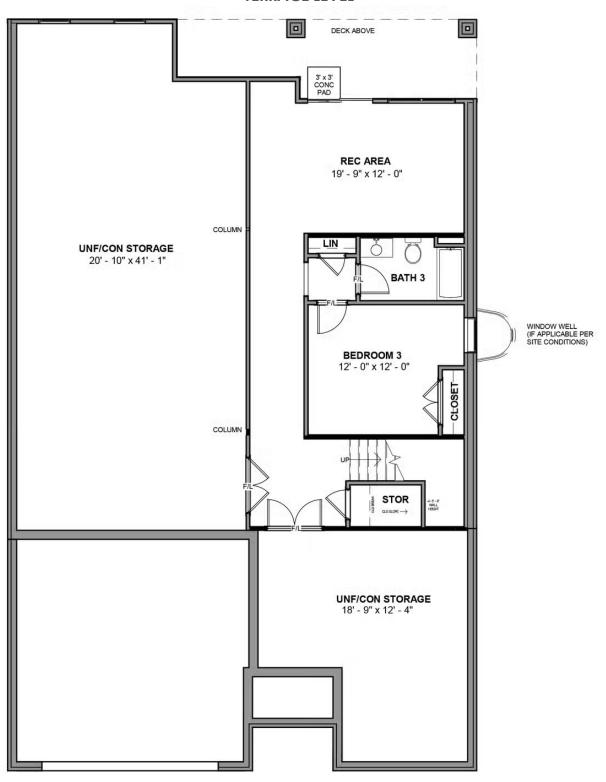

3 Bedrooms

3 Bathrooms

3,095 Square Feet

2 Car Garage

2 Levels

The Fulton Terrace takes living big to epic proportions with a 2-story plan packing 3 bedrooms, 3 full baths, a 2-car garage, and over 3,000 square feet. Through the foyer and past the grand staircase lives your every desire, from lavish dinner parties to quiet game-night gatherings. A gourmet kitchen, family room, and breakfast area with covered patio access merge into an ocean of open space—with an additional den perfect for a home office or formal dining room. A first floor primary suite offers a luxurious dual-sink bath and generous walk-in closet, with an additional bedroom and full bath at the front of the house. And we're just getting stated! Head down to the terrace level where a third bedroom, full bath, and a rec area with backyard access awaits—along with two massive storage areas ready for your imagination.

#### Features of this Floorplan

- Main level primary bedroom
- Primary bedroom connects to laundry room
- Den
- Terrace level features rec area and additional bedroom
- Huge amount of unfinished/conditioned storage
- Multiple primary bath configurations
- Option for screened porch
- Option for formal dining room

#### **TERRACE LEVEL**

eagleofva.com