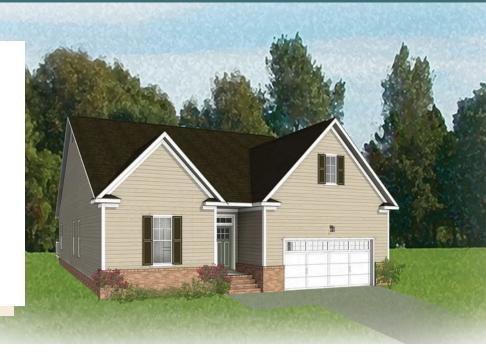

### THE **Corvallis**AT READERS BRANCH SINGLE FAMILY HOMES

3 - 5 Bedrooms

2 - 3 Bathrooms

2,106 Square Feet

2 Car Garage

ر 1 Levels

Taking single-level living to the next level of style, the Corvallis offers 3 bedrooms, 2 full baths, a 2-car garage, and over 2,000 square feet of space. You'll feel right at home in the expansive, easy-flowing design blending both modern kitchen and family room into a centerpiece for contemporary living. After the day, escape to your primary bedroom oasis, complete with a dual-sink bath and cavernous walk-in closet. Two additional bedrooms and a central laundry room complete the plan. Packed with features and built for flexibility, the Corvallis can be personalized to your needs, with options for a second floor, a pocket office, morning room, screen porch, and more.

#### Features of this Floorplan

- One level living
- Option for second floor loft, bedrooms, and/or unfinished storage
- Option for morning room
- Option for screened porch or lanai
- Multiple primary bath configurations
- Den or formal dining room options