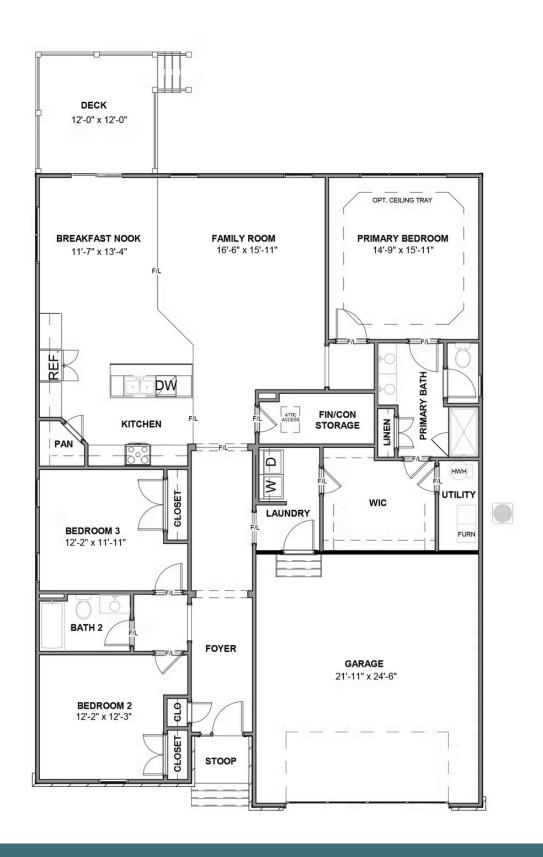

### THE **Corvallis**AT READERS BRANCH SINGLE FAMILY HOMES

3 - 5 Bedrooms

2 - 3 Bathrooms

2,106 Square Feet

2 Car Garage

ر 1 Levels

Taking single-level living to the next level of style, the Corvallis offers 3 bedrooms, 2 full baths, a 2-car garage, and over 2,000 square feet of space. You'll feel right at home in the expansive, easy-flowing design blending both modern kitchen and family room into a centerpiece for contemporary living. After the day, escape to your primary bedroom oasis, complete with a dual-sink bath and cavernous walk-in closet. Two additional bedrooms and a central laundry room complete the plan. Packed with features and built for flexibility, the Corvallis can be personalized to your needs, with options for a second floor, a pocket office, morning room, screen porch, and more.

#### Features of this Floorplan

- One level living
- Option for second floor loft, bedrooms, and/or unfinished storage
- Option for morning room
- Option for screened porch or lanai
- Multiple primary bath configurations
- Den or formal dining room options