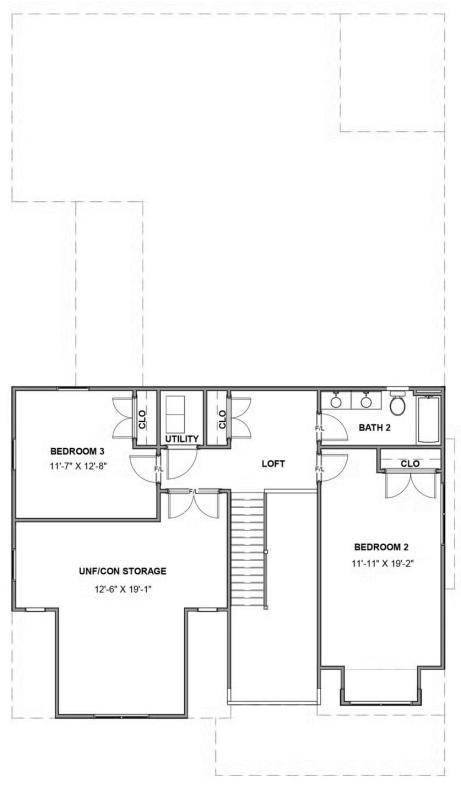

Live life on a larger scale with the Carlisle, a spacious 2-story plan with 3 bedrooms, 2.5 baths, a 2-car garage, and over 2,800 square feet of splendor. Step through the 2-story foyer and into the vast awesomeness of space of the family room, perfectly staged between the covered courtyard patio and breathtaking kitchen and breakfast nook—where you'll find a second covered porch that can be turned into a screened porch or morning room if desired. A step-thru butler's pantry leads to the dining room and back to the foyer, where a study offers an ideal home office or opportunity for an open den. Tucked off the family room is the primary suite with dual-vanity bath and cavernous walk-in closet. The second floor features two additional bedrooms, a full bath, and a generous amount of storage that can be transformed into a fourth bedroom and third full bath.

#### Features of this Floorplan

- First floor primary bedroom with multiple primary bath layouts
- Two patios: courtyard patio and covered raised patio in rear of home
  Study
- Study
- Butler's pantry connecting to formal dining room
- Option for screened porch or morning room
- Fireplace or twilight fireplace options
- Opportunity for rec room or fourth bedroom on second floor

**SECOND FLOOR** 