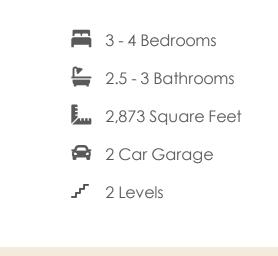

Live life on a larger scale with the Carlisle, a spacious 2-story plan with 3 bedrooms, 2.5 baths, a 2-car garage, and over 2,800 square feet of splendor. Step through the 2-story foyer and into the vast awesomeness of space of the family room, perfectly staged between the covered courtyard patio and breathtaking kitchen and breakfast nook—where you'll find a second covered porch that can be turned into a screened porch or morning room if desired. A step-thru butler's pantry leads to the dining room and back to the foyer, where a study offers an ideal home office or opportunity for an open den. Tucked off the family room is the primary suite with dual-vanity bath and cavernous walk-in closet. The second floor features two additional bedrooms, a full bath, and a generous amount of storage that can be transformed into a fourth bedroom and third full bath.

#### Features of this Floorplan

- First floor primary bedroom with multiple primary bath layouts
- Two patios: courtyard patio and covered raised patio in rear of home
  Study
- Study
- Butler's pantry connecting to formal dining room
- Option for screened porch or morning room
- Fireplace or twilight fireplace options
- Opportunity for rec room or fourth bedroom on second floor