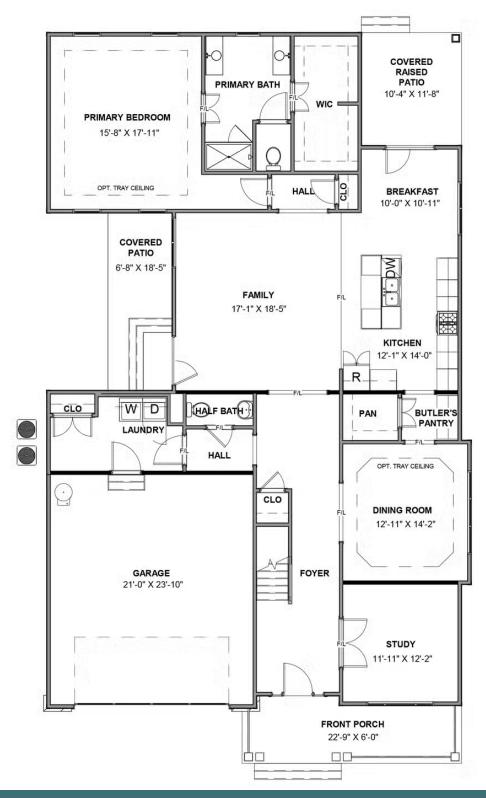

Live life on a larger scale with the Carlisle, a spacious 2-story plan with 3 bedrooms, 2.5 baths, a 2-car garage, and over 2,800 square feet of splendor. Step through the 2-story foyer and into the vast awesomeness of space of the family room, perfectly staged between the covered courtyard patio and breathtaking kitchen and breakfast nook—where you'll find a second covered porch that can be turned into a screened porch or morning room if desired. A step-thru butler's pantry leads to the dining room and back to the foyer, where a study offers an ideal home office or opportunity for an open den. Tucked off the family room is the primary suite with dual-vanity bath and cavernous walk-in closet. The second floor features two additional bedrooms, a full bath, and a generous amount of storage that can be transformed into a fourth bedroom and third full bath.

#### Features of this Floorplan

- First floor primary bedroom with multiple primary bath layouts
- Two patios: courtyard patio and covered raised patio in rear of home
  Study
- Study
- Butler's pantry connecting to formal dining room
- Option for screened porch or morning room
- Fireplace or twilight fireplace options
- Opportunity for rec room or fourth bedroom on second floor

### THE **Carlisle** AT READERS BRANCH SINGLE FAMILY HOMES

**FIRST FLOOR** 