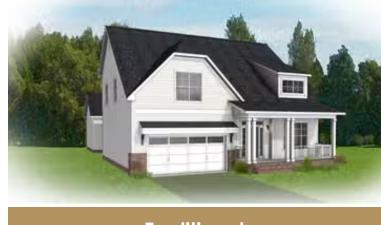

Live life on a larger scale with the Carlisle, a spacious 2-story plan with 3 bedrooms, 2.5 baths, a 2-car garage, and over 2,800 square feet of splendor. Step through the 2-story foyer and into the vast awesomeness of space of the family room, perfectly staged between the covered courtyard patio and breathtaking kitchen and breakfast nook—where you'll find a second covered porch that can be turned into a screened porch or morning room if desired. A step-thru butler's pantry leads to the dining room and back to the foyer, where a study offers an ideal home office or opportunity for an open den. Tucked off the family room is the primary suite with dual-vanity bath and cavernous walk-in closet. The second floor features two additional bedrooms, a full bath, and a generous amount of storage that can be transformed into a fourth bedroom and third full bath.

## eagleofva.com

Craftsman

Traditional

This information is deemed reliable but not guaranteed. All details, dimensions, square footage, illustrations and pricing are approximate and may vary from actual plans and specifications. Contact an Eagle Sales Consultant for details. Current information as of 18th April 2024