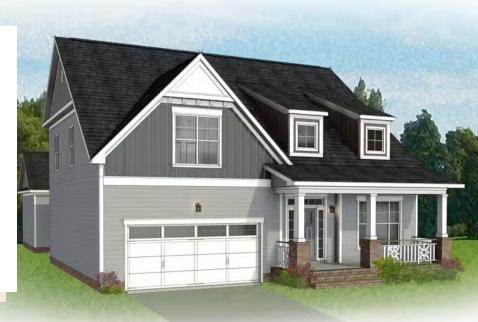

Live life on a larger scale with the Carlisle, a spacious 2-story plan with 3 bedrooms, 2.5 baths, a 2-car garage, and over 2,800 square feet of splendor. Step through the 2-story foyer and into the vast awesomeness of space of the family room, perfectly staged between the covered courtyard patio and breathtaking kitchen and breakfast nook—where you'll find a second covered porch that can be turned into a screened porch or morning room if desired. A step-thru butler's pantry leads to the dining room and back to the foyer, where a study offers an ideal home office or opportunity for an open den. Tucked off the family room is the primary suite with dual-vanity bath and cavernous walk-in closet. The second floor features two additional bedrooms, a full bath, and a generous amount of storage that can be transformed into a fourth bedroom and third full bath.

### THE **Carlisle** AT READERS BRANCH SINGLE FAMILY HOMES

**FIRST FLOOR** 