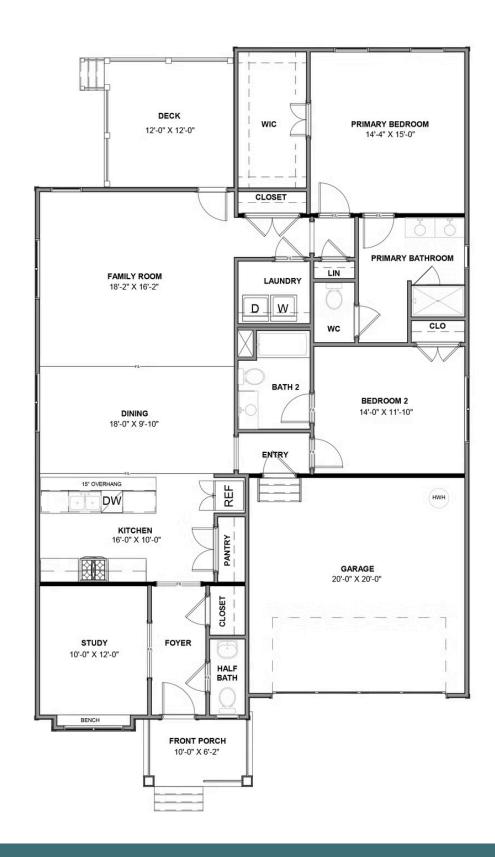

## THE **Belmont**AT READERS BRANCH SINGLE FAMILY HOMES

2 Bedrooms

2.5 Bathrooms

1,806 Square Feet

2 Car Garage

ر 1 Levels

Downsizing life meets upscale living with the Belmont, a one-level plan that packs 2 bedrooms, 2.5 baths, a 2-car garage and wealth of amenities into an impressive 1,800 square feet of space. Designed for living large on a smaller scale, the perfectly proportioned layout blends kitchen, dining, and family room into an open-flow roomscape crafted for comfort and entertaining. A large back deck is the spot for relaxing on warm sunny days, while a spacious family room keeps you connected. Nestled off the family room, the primary suite offers a comfy retreat with splendid dual-sink bath and walk-in closet. A front study is ideal as either home office or den, while an additional bedroom with full bath is always ready for guests.