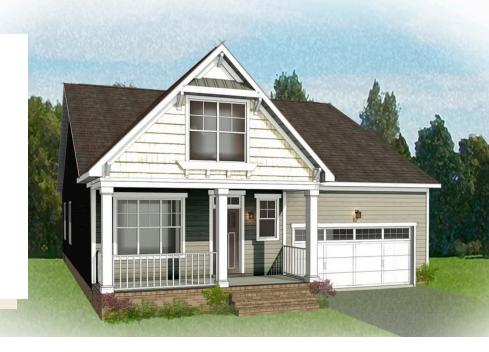

## THE **Belmont**AT READERS BRANCH SINGLE FAMILY HOMES

2 Bedrooms

2.5 Bathrooms

1,806 Square Feet

2 Car Garage

ر 1 Levels

Downsizing life meets upscale living with the Belmont, a one-level plan that packs 2 bedrooms, 2.5 baths, a 2-car garage and wealth of amenities into an impressive 1,800 square feet of space. Designed for living large on a smaller scale, the perfectly proportioned layout blends kitchen, dining, and family room into an open-flow roomscape crafted for comfort and entertaining. A large back deck is the spot for relaxing on warm sunny days, while a spacious family room keeps you connected. Nestled off the family room, the primary suite offers a comfy retreat with splendid dual-sink bath and walk-in closet. A front study is ideal as either home office or den, while an additional bedroom with full bath is always ready for guests.