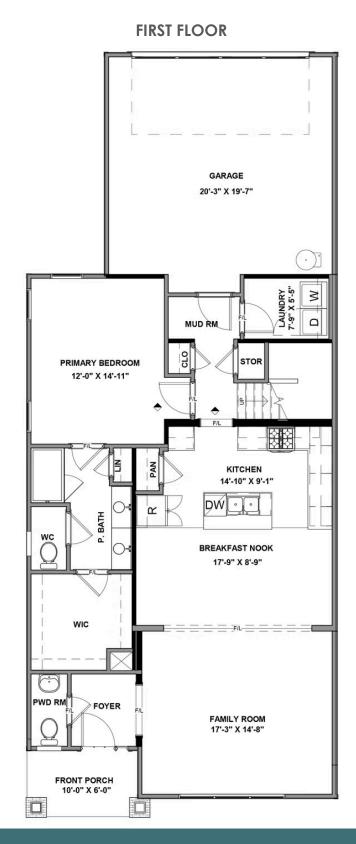

## THE Manchester Townhome cagle at READERS BRANCH TOWNHOMES

3 - 4 Bedrooms

2.5 - 3 Bathrooms

2,140 Square Feet

2 Car Garage

2 Levels

As timeless as it is contemporary, the Manchester Townhome is a 2-story plan with 3 bedrooms, 2.5 baths, and over 2,100 square feet of head-turning curb appeal. Step inside the foyer and be swept away by free-flowing spaciousness that whisks you effortlessly from family room to breakfast nook and on into a beautiful kitchen ready for cooking up memories. The first floor primary suite with expansive bath and walk-in closet leaves nothing to spare. Upstairs offers a loft area, two additional bedrooms, a full bath, and ample opportunities to personalize.