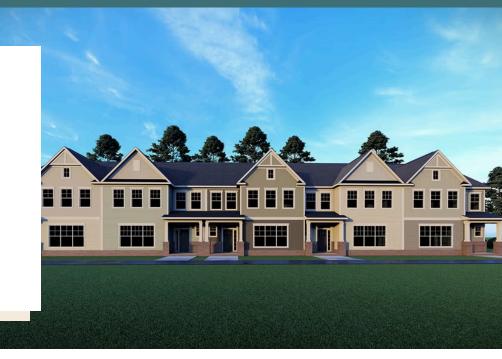

## THE Manchester Townhome cagle at READERS BRANCH TOWNHOMES

3 - 4 Bedrooms

2.5 - 3 Bathrooms

2,140 Square Feet

2 Car Garage

2 Levels

As timeless as it is contemporary, the Manchester Townhome is a 2-story plan with 3 bedrooms, 2.5 baths, and over 2,100 square feet of head-turning curb appeal. Step inside the foyer and be swept away by free-flowing spaciousness that whisks you effortlessly from family room to breakfast nook and on into a beautiful kitchen ready for cooking up memories. The first floor primary suite with expansive bath and walk-in closet leaves nothing to spare. Upstairs offers a loft area, two additional bedrooms, a full bath, and ample opportunities to personalize.