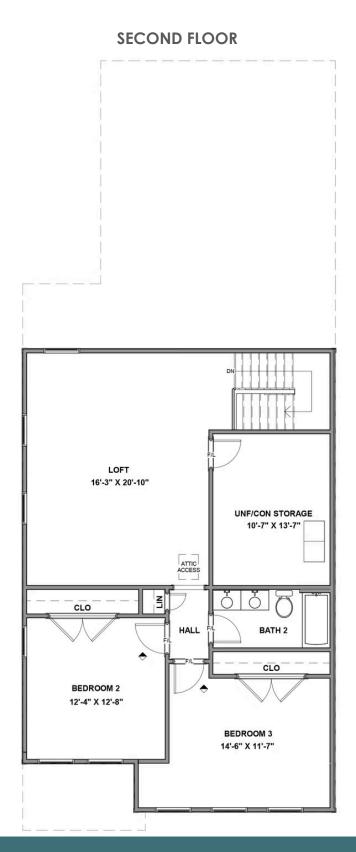

## THE Manchester Townhome cagle at READERS BRANCH TOWNHOMES

3 - 4 Bedrooms

2.5 - 3 Bathrooms

2,140 Square Feet

2 Car Garage

2 Levels

As timeless as it is contemporary, the Manchester Townhome is a 2-story plan with 3 bedrooms, 2.5 baths, and over 2,100 square feet of head-turning curb appeal. Step inside the foyer and be swept away by free-flowing spaciousness that whisks you effortlessly from family room to breakfast nook and on into a beautiful kitchen ready for cooking up memories. The first floor primary suite with expansive bath and walk-in closet leaves nothing to spare. Upstairs offers a loft area, two additional bedrooms, a full bath, and ample opportunities to personalize.