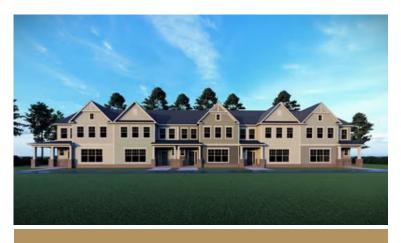

## THE Manchester Townhome cagle at READERS BRANCH TOWNHOMES

3 - 4 Bedrooms

2.5 - 3 Bathrooms

2,140 Square Feet

2 Car Garage

2 Levels

As timeless as it is contemporary, the Manchester Townhome is a 2-story plan with 3 bedrooms, 2.5 baths, and over 2,100 square feet of head-turning curb appeal. Step inside the foyer and be swept away by free-flowing spaciousness that whisks you effortlessly from family room to breakfast nook and on into a beautiful kitchen ready for cooking up memories. The first floor primary suite with expansive bath and walk-in closet leaves nothing to spare. Upstairs offers a loft area, two additional bedrooms, a full bath, and ample opportunities to personalize.