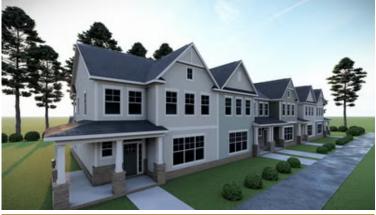

## THE Manchester Townhome cagle at READERS BRANCH TOWNHOMES

3 - 4 Bedrooms

2.5 - 3 Bathrooms

2,140 Square Feet

2 Car Garage

2 Levels

As timeless as it is contemporary, the Manchester Townhome is a 2-story plan with 3 bedrooms, 2.5 baths, and over 2,100 square feet of head-turning curb appeal. Step inside the foyer and be swept away by free-flowing spaciousness that whisks you effortlessly from family room to breakfast nook and on into a beautiful kitchen ready for cooking up memories. The first floor primary suite with expansive bath and walk-in closet leaves nothing to spare. Upstairs offers a loft area, two additional bedrooms, a full bath, and ample opportunities to personalize.