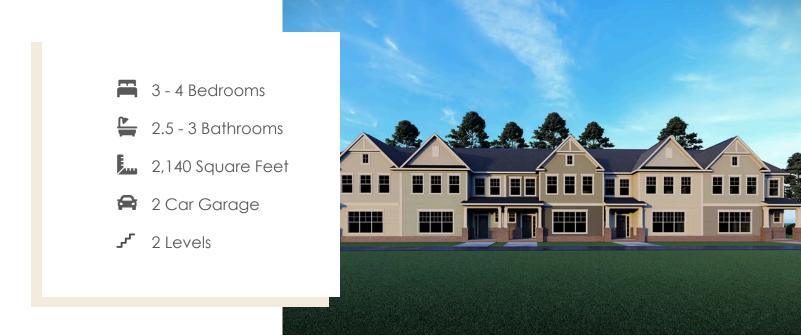

As timeless as it is contemporary, the Manchester Townhome is a 2-story plan with 3 bedrooms, 2.5 baths, and over 2,100 square feet of head-turning curb appeal. Step inside the foyer and be swept away by free-flowing spaciousness that whisks you effortlessly from family room to breakfast nook and on into a beautiful kitchen ready for cooking up memories. The first floor primary suite with expansive bath and walk-in closet leaves nothing to spare. Upstairs offers a loft area, two additional bedrooms, a full bath, and ample opportunities to personalize.