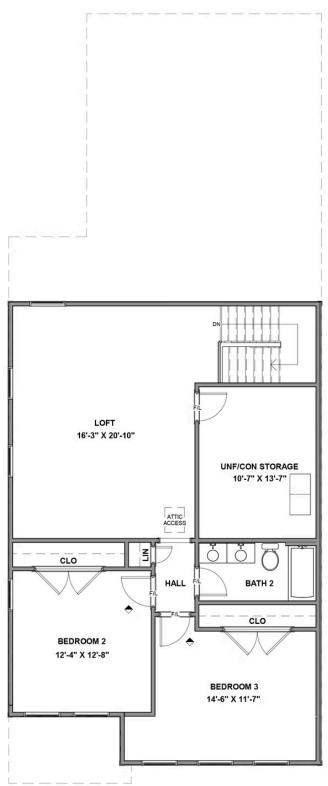

As timeless as it is contemporary, the Manchester Townhome is a 2-story plan with 3 bedrooms, 2.5 baths, and over 2,100 square feet of head-turning curb appeal. Step inside the foyer and be swept away by free-flowing spaciousness that whisks you effortlessly from family room to breakfast nook and on into a beautiful kitchen ready for cooking up memories. The first floor primary suite with expansive bath and walk-in closet leaves nothing to spare. Upstairs offers a loft area, two additional bedrooms, a full bath, and ample opportunities to personalize.

### eagleofva.com

**SECOND FLOOR** 