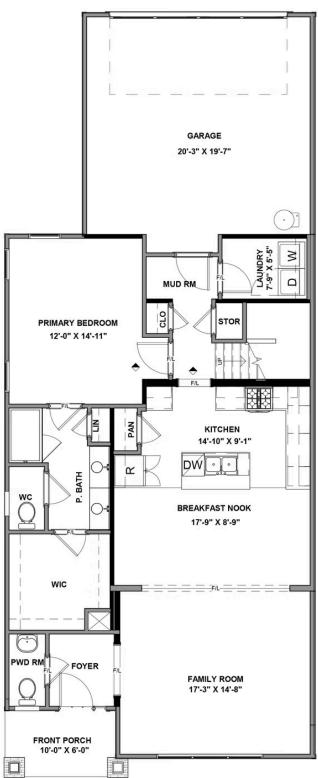

As timeless as it is contemporary, the Manchester Townhome is a 2-story plan with 3 bedrooms, 2.5 baths, and over 2,100 square feet of head-turning curb appeal. Step inside the foyer and be swept away by free-flowing spaciousness that whisks you effortlessly from family room to breakfast nook and on into a beautiful kitchen ready for cooking up memories. The first floor primary suite with expansive bath and walk-in closet leaves nothing to spare. Upstairs offers a loft area, two additional bedrooms, a full bath, and ample opportunities to personalize.







### eagleofva.com

**FIRST FLOOR** 



### eagleofva.com

**SECOND FLOOR** 



#### eagleofva.com