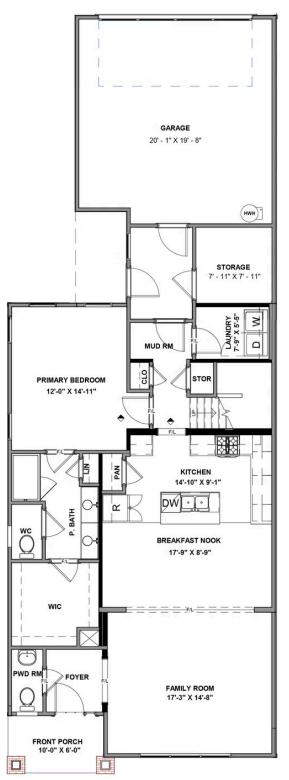

sly from family room to breakfast nook and on into a beautiful kitchen ready for cooking up memories. The first floor primary suite with expansive bath and walk-in closet leaves nothing to spare. Upstairs offers a loft area, two additional bedrooms, a full bath, and ample opportunities to personalize.

#### Features of this Home

- End Home
- Wrap Around Porch
- Courtyard with Patio
- Gas Fireplace in Family Room
- Gas Cooking
- Hardwood Stairs

# eagleofva.com

This information is deemed reliable but not guaranteed. All details, dimensions, square footage, illustrations and pricing are approximate and may vary from actual plans and specifications. Contact an Eagle Sales Consultant for details. Current information as of 14th September 2025

AT READERS BRANCH TOWNHOMES



**FIRST FLOOR** 



# eagleofva.com

This information is deemed reliable but not guaranteed. All details, dimensions, square footage, illustrations and pricing are approximate and may vary from actual plans and specifications. Contact an Eagle Sales Consultant for details. Current information as of 14th September 2025

AT READERS BRANCH TOWNHOMES



SECOND FLOOR



# eagleofva.com

This information is deemed reliable but not guaranteed. All details, dimensions, square footage, illustrations and pricing are approximate and may vary from actual plans and specifications. Contact an Eagle Sales Consultant for details. Current information as of 14th September 2025