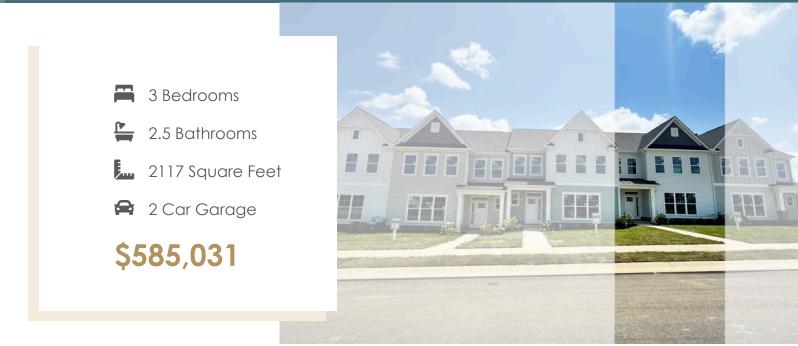

### **12717 Alderbranch Lane** At READERS BRANCH TOWNHOMES

As timeless as it is contemporary, the Manchester Townhome is a 2-story plan with 3 bedrooms, 2.5 baths, and over 2,100 square feet of head-turning curb appeal. Step inside the foyer and be swept away by free-flowing spaciousness that whisks you effortlessly from family room to breakfast nook and on into a beautiful kitchen ready for cooking up memories. The first floor primary suite with expansive bath and walk-in closet leaves nothing to spare. Upstairs offers a loft area, two additional bedrooms, a full bath, and ample opportunities to personalize.