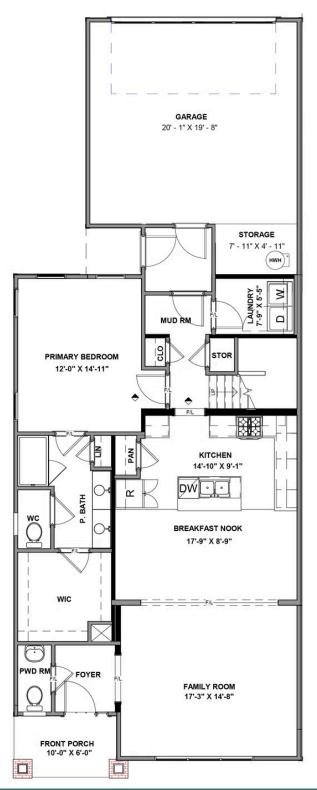

g spaciousness that whisks you effortlessly from family room to breakfast nook and on into a beautiful kitchen ready for cooking up memories. The first floor primary suite with expansive bath and walk-in closet leaves nothing to spare. Upstairs offers a loft area, two additional bedrooms, a full bath, and ample opportunities to personalize.

#### Features of this Home

- Rear Extension
- Gas Fireplace in Family Room
- Gas Cooking
- Hardwood Stairs

# eagleofva.com

This information is deemed reliable but not guaranteed. All details, dimensions, square footage, illustrations and pricing are approximate and may vary from actual plans and specifications. Contact an Eagle Sales Consultant for details. Current information as of 18th August 2025

AT READERS BRANCH TOWNHOMES



**FIRST FLOOR** 



# eagleofva.com

This information is deemed reliable but not guaranteed. All details, dimensions, square footage, illustrations and pricing are approximate and may vary from actual plans and specifications. Contact an Eagle Sales Consultant for details. Current information as of 18th August 2025

AT READERS BRANCH TOWNHOMES



SECOND FLOOR



## eagleofva.com

This information is deemed reliable but not guaranteed. All details, dimensions, square footage, illustrations and pricing are approximate and may vary from actual plans and specifications. Contact an Eagle Sales Consultant for details. Current information as of 18th August 2025