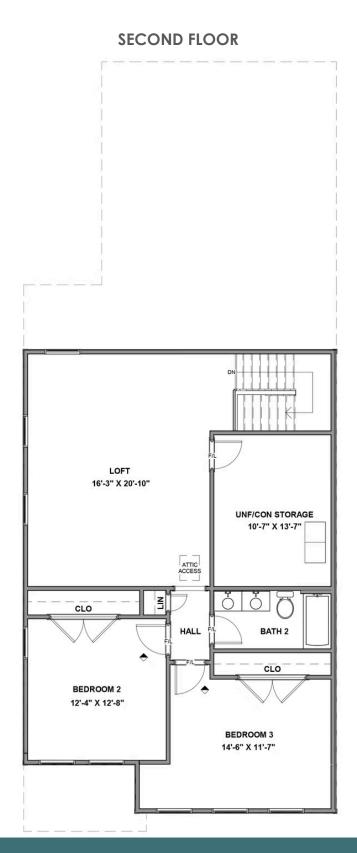

## 12715 Alderbranch Lane

AT READERS BRANCH TOWNHOMES

2.5 Bathrooms

2172 Square Feet

2 Car Garage

\$584,031

As timeless as it is contemporary, the Manchester Townhome is a 2-story plan with 3 bedrooms, 2.5 baths, and over 2,100 square feet of head-turning curb appeal. Step inside the foyer and be swept away by free-flowing spaciousness that whisks you effortlessly from family room to breakfast nook and on into a beautiful kitchen ready for cooking up memories. The first floor primary suite with expansive bath and walk-in closet leaves nothing to spare. Upstairs offers a loft area, two additional bedrooms, a full bath, and ample opportunities to personalize.