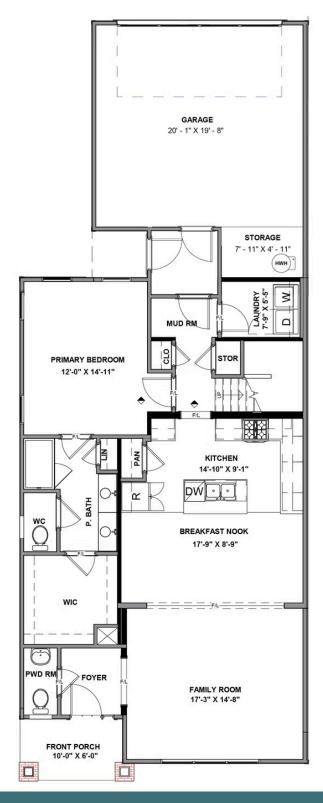

## **FIRST FLOOR**

eagleofva.com

## 12715 Alderbranch Lane

AT READERS BRANCH TOWNHOMES

2.5 Bathrooms

2172 Square Feet

2 Car Garage

\$584,031

As timeless as it is contemporary, the Manchester Townhome is a 2-story plan with 3 bedrooms, 2.5 baths, and over 2,100 square feet of head-turning curb appeal. Step inside the foyer and be swept away by free-flowing spaciousness that whisks you effortlessly from family room to breakfast nook and on into a beautiful kitchen ready for cooking up memories. The first floor primary suite with expansive bath and walk-in closet leaves nothing to spare. Upstairs offers a loft area, two additional bedrooms, a full bath, and ample opportunities to personalize.