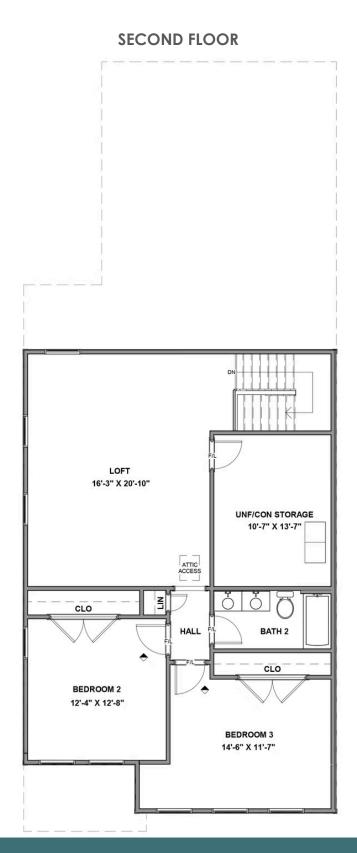

## 12713 Alderbranch Lane

AT READERS BRANCH TOWNHOMES

3 Bedrooms

2.5 Bathrooms

2172 Square Feet

2 Car Garage

\$585,031

As timeless as it is contemporary, the Manchester Townhome is a 2-story plan with 3 bedrooms, 2.5 baths, and over 2,100 square feet of head-turning curb appeal. Step inside the foyer and be swept away by free-flowing spaciousness that whisks you effortlessly from family room to breakfast nook and on into a beautiful kitchen ready for cooking up memories. The first floor primary suite with expansive bath and walk-in closet leaves nothing to spare. Upstairs offers a loft area, two additional bedrooms, a full bath, and ample opportunities to personalize.