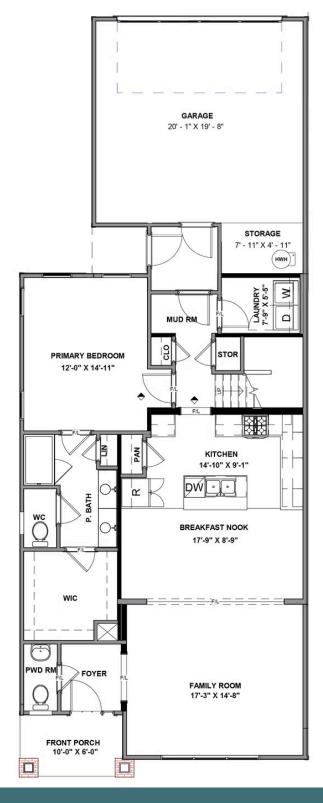

## 12713 Alderbranch Lane

AT READERS BRANCH TOWNHOMES

3 Bedrooms

2.5 Bathrooms

2172 Square Feet

2 Car Garage

\$585,031

As timeless as it is contemporary, the Manchester Townhome is a 2-story plan with 3 bedrooms, 2.5 baths, and over 2,100 square feet of head-turning curb appeal. Step inside the foyer and be swept away by free-flowing spaciousness that whisks you effortlessly from family room to breakfast nook and on into a beautiful kitchen ready for cooking up memories. The first floor primary suite with expansive bath and walk-in closet leaves nothing to spare. Upstairs offers a loft area, two additional bedrooms, a full bath, and ample opportunities to personalize.

## **FIRST FLOOR**

eagleofva.com