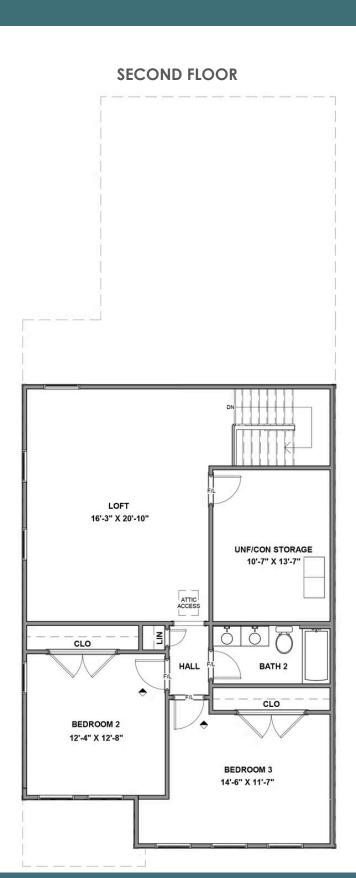

## 12637 Branch Parke Drive neagle

AT READERS BRANCH TOWNHOMES

2.5 Bathrooms

2293 Square Feet

2 Car Garage

\$630,274

As timeless as it is contemporary, the Manchester Townhome is a 2-story plan with 3 bedrooms, 2.5 baths, and over 2,100 square feet of head-turning curb appeal. Step inside the foyer and be swept away by free-flowing spaciousness that whisks you effortlessly from family room to breakfast nook and on into a beautiful kitchen ready for cooking up memories. The first floor primary suite with expansive bath and walk-in closet leaves nothing to spare. Upstairs offers a loft area, two additional bedrooms, a full bath, and ample opportunities to personalize.