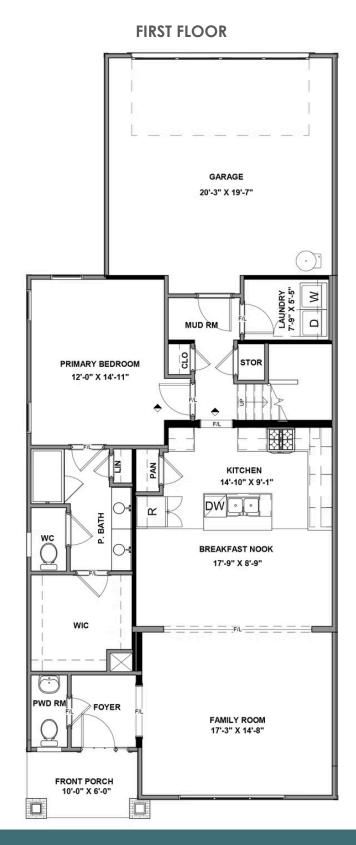

## 12637 Branch Parke Drive neagle

AT READERS BRANCH TOWNHOMES

2.5 Bathrooms

2293 Square Feet

2 Car Garage

\$630,274

As timeless as it is contemporary, the Manchester Townhome is a 2-story plan with 3 bedrooms, 2.5 baths, and over 2,100 square feet of head-turning curb appeal. Step inside the foyer and be swept away by free-flowing spaciousness that whisks you effortlessly from family room to breakfast nook and on into a beautiful kitchen ready for cooking up memories. The first floor primary suite with expansive bath and walk-in closet leaves nothing to spare. Upstairs offers a loft area, two additional bedrooms, a full bath, and ample opportunities to personalize.