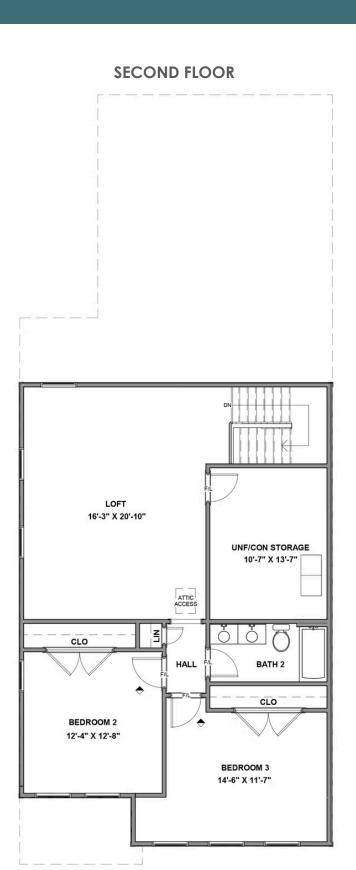

## 12635 Branch Parke Drive \_\_\_eagle

3 Bedrooms

2.5 Bathrooms

2411 Square Feet

2 Car Garage

\$629,297

As timeless as it is contemporary, the Manchester Townhome is a 2-story plan with 3 bedrooms, 2.5 baths, and over 2,400 square feet of head-turning curb appeal. Step inside the foyer and be swept away by free-flowing spaciousness that whisks you effortlessly from family room to breakfast nook and on into a beautiful kitchen ready for cooking up memories. The first floor primary suite with expansive bath and walk-in closet leaves nothing to spare. Upstairs offers a loft area, two additional bedrooms, a full bath, and ample opportunities to personalize.