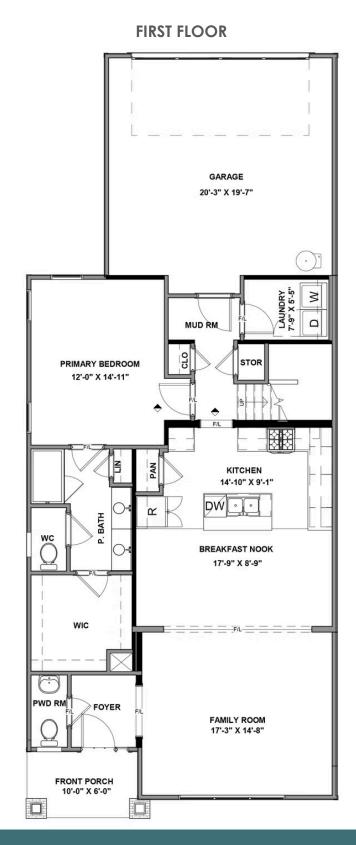

## 12635 Branch Parke Drive \_\_\_eagle

3 Bedrooms

2.5 Bathrooms

2411 Square Feet

2 Car Garage

\$629,297

As timeless as it is contemporary, the Manchester Townhome is a 2-story plan with 3 bedrooms, 2.5 baths, and over 2,400 square feet of head-turning curb appeal. Step inside the foyer and be swept away by free-flowing spaciousness that whisks you effortlessly from family room to breakfast nook and on into a beautiful kitchen ready for cooking up memories. The first floor primary suite with expansive bath and walk-in closet leaves nothing to spare. Upstairs offers a loft area, two additional bedrooms, a full bath, and ample opportunities to personalize.