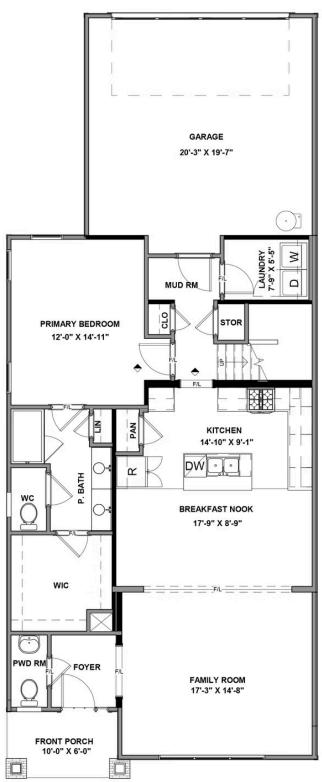

way by free-flowing spaciousness that whisks you effortlessly from family room to breakfast nook and on into a beautiful kitchen ready for cooking up memories. The first floor primary suite with expansive bath and walk-in closet leaves nothing to spare. Upstairs offers a loft area, two additional bedrooms, a full bath, and ample opportunities to personalize.

#### Features of this Home

- Fireplace
- Rear Extension
- Hardwood Stairs
- Gas Cooking

# eagleofva.com

This information is deemed reliable but not guaranteed. All details, dimensions, square footage, illustrations and pricing are approximate and may vary from actual plans and specifications. Contact an Eagle Sales Consultant for details. Current information as of 18th August 2025

12633 Branch Parke Drive cagle

**FIRST FLOOR** 



## eagleofva.com

This information is deemed reliable but not guaranteed. All details, dimensions, square footage, illustrations and pricing are approximate and may vary from actual plans and specifications. Contact an Eagle Sales Consultant for details. Current information as of 18th August 2025

12633 Branch Parke Drive comes

**SECOND FLOOR** 



## eagleofva.com

This information is deemed reliable but not guaranteed. All details, dimensions, square footage, illustrations and pricing are approximate and may vary from actual plans and specifications. Contact an Eagle Sales Consultant for details. Current information as of 18th August 2025