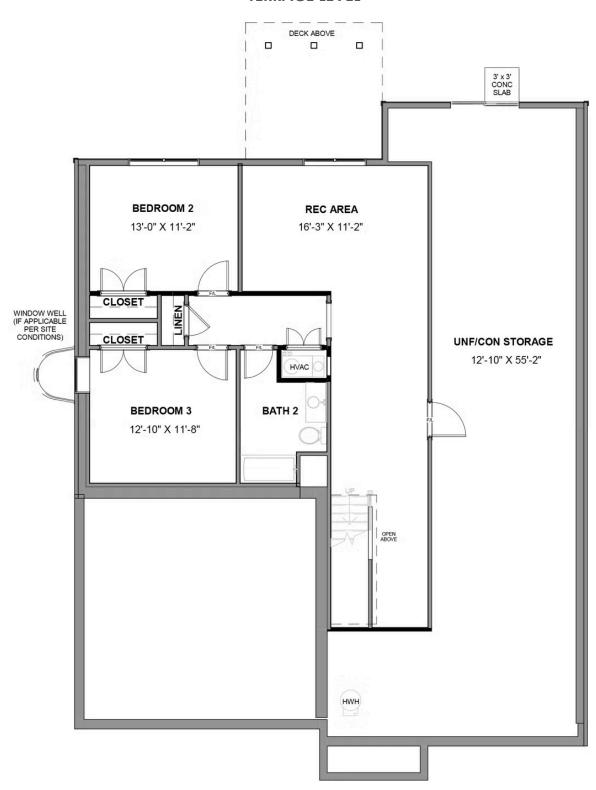

3 Bedrooms

2.5 Bathrooms

2,918 Square Feet

2 Car Garage

2 Levels

Think you've seen it all? Then you haven't seen Linden Terrace, a 2-story plan with 3 bedrooms, 2.5 baths, a 2-car garage, and 2,700 glorious square feet of pure home happiness. A front porch made for sipping lemonade and social graces welcomes you inside to a chef's dream kitchen offering a scenic vista overlooking both breakfast nook and family room. A formal dining room and home study lend sophistication and flexibility, while a secluded first floor primary suite with prodigious walk-in closet and dual-sink bath offer a quiet escape. Step downstairs to the terrace level where a rec room, full bath, and two additional bedrooms blend playfulness, with easygoing comfort and everyday livability—while a cavernous unfinished storage area is ready for whatever you can imagine.

#### Features of this Floorplan

- Main level primary bedroom
- Study
- Butler's pantry
- Formal dining room
- Terrace level with rec area and additional bedrooms
- Multiple primary bath configurations
- Option for screened porch
- Option for expanded rec room
- Option for Florida room

#### **TERRACE LEVEL**

eagleofva.com

eagleofva.com