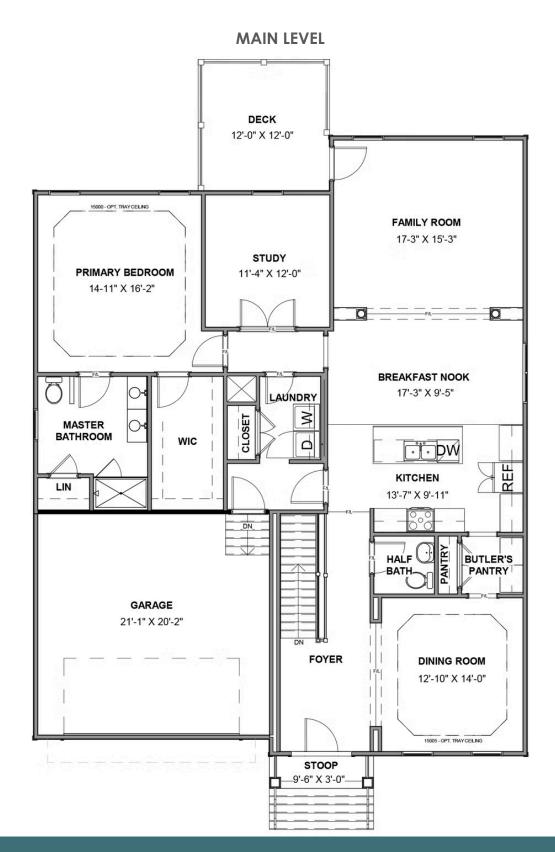

3 Bedrooms

2.5 Bathrooms

2,918 Square Feet

2 Car Garage

2 Levels

Think you've seen it all? Then you haven't seen Linden Terrace, a 2-story plan with 3 bedrooms, 2.5 baths, a 2-car garage, and 2,700 glorious square feet of pure home happiness. A front porch made for sipping lemonade and social graces welcomes you inside to a chef's dream kitchen offering a scenic vista overlooking both breakfast nook and family room. A formal dining room and home study lend sophistication and flexibility, while a secluded first floor primary suite with prodigious walk-in closet and dual-sink bath offer a quiet escape. Step downstairs to the terrace level where a rec room, full bath, and two additional bedrooms blend playfulness, with easygoing comfort and everyday livability—while a cavernous unfinished storage area is ready for whatever you can imagine.

#### Features of this Floorplan

- Main level primary bedroom
- Study
- Butler's pantry
- Formal dining room
- Terrace level with rec area and additional bedrooms
- Multiple primary bath configurations
- Option for screened porch
- Option for expanded rec room
- Option for Florida room