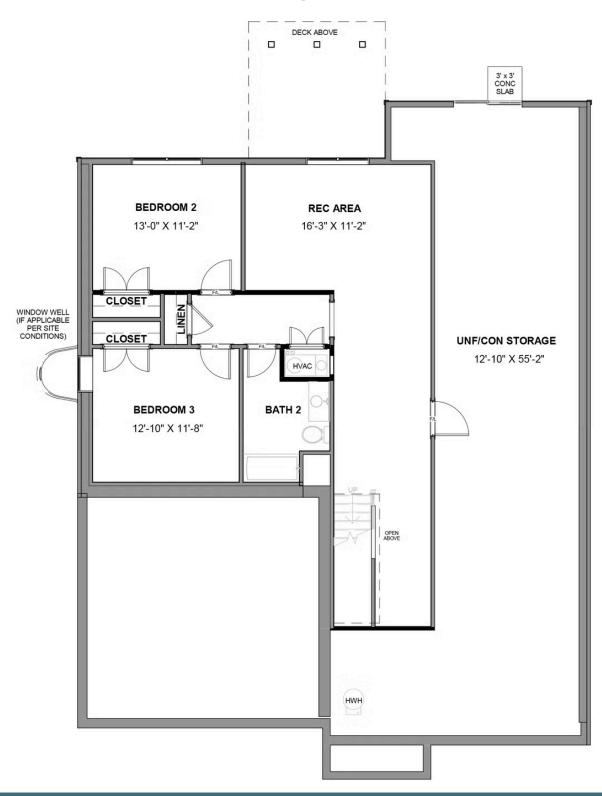

3 Bedrooms

2.5 Bathrooms

2,918 Square Feet

2 Car Garage

2 Levels

Think you've seen it all? Then you haven't seen Linden Terrace, a 2-story plan with 3 bedrooms, 2.5 baths, a 2-car garage, and 2,700 glorious square feet of pure home happiness. A front porch made for sipping lemonade and social graces welcomes you inside to a chef's dream kitchen offering a scenic vista overlooking both breakfast nook and family room. A formal dining room and home study lend sophistication and flexibility, while a secluded first floor primary suite with prodigious walk-in closet and dual-sink bath offer a quiet escape. Step downstairs to the terrace level where a rec room, full bath, and two additional bedrooms blend playfulness, with easygoing comfort and everyday livability—while a cavernous unfinished storage area is ready for whatever you can imagine.

#### Features of this Floorplan

- Main level primary bedroom
- Study
- Butler's pantry
- Formal dining room
- Terrace level with rec area and additional bedrooms
- Multiple primary bath configurations
- Option for screened porch
- Option for expanded rec room
- Option for Florida room

#### **TERRACE LEVEL**

eagleofva.com

eagleofva.com