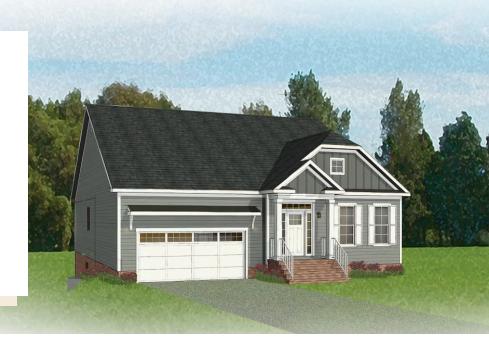

3 Bedrooms

2.5 Bathrooms

2,918 Square Feet

2 Car Garage

2 Levels

Think you've seen it all? Then you haven't seen Linden Terrace, a 2-story plan with 3 bedrooms, 2.5 baths, a 2-car garage, and 2,700 glorious square feet of pure home happiness. A front porch made for sipping lemonade and social graces welcomes you inside to a chef's dream kitchen offering a scenic vista overlooking both breakfast nook and family room. A formal dining room and home study lend sophistication and flexibility, while a secluded first floor primary suite with prodigious walk-in closet and dual-sink bath offer a quiet escape. Step downstairs to the terrace level where a rec room, full bath, and two additional bedrooms blend playfulness, with easygoing comfort and everyday livability—while a cavernous unfinished storage area is ready for whatever you can imagine.

#### Features of this Floorplan

- Main level primary bedroom
- Study
- Butler's pantry
- Formal dining room
- Terrace level with rec area and additional bedrooms
- Multiple primary bath configurations
- Option for screened porch
- Option for expanded rec room
- Option for Florida room