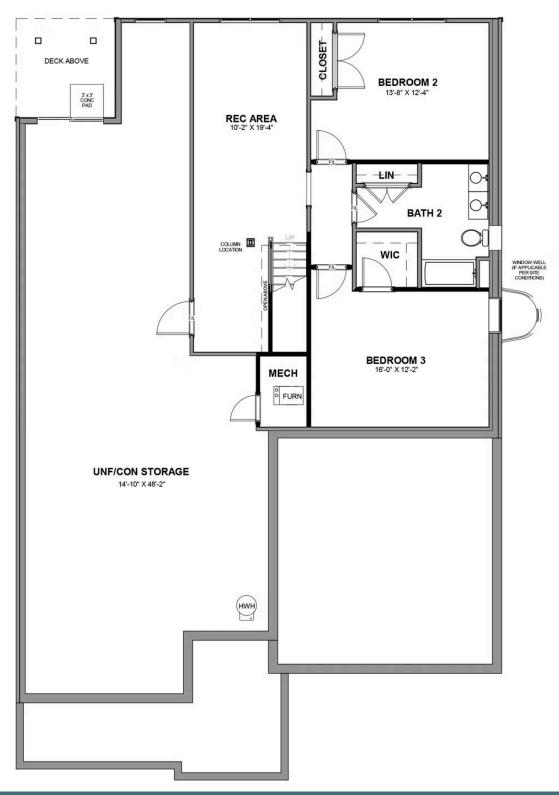

#### **TERRACE LEVEL**

eagleofva.com

2.5 Bathrooms

3,044 Square Feet

2 Car Garage

2 Levels

Styled for living large with room to stretch, the Hartford Terrace is a 2-story plan with 3 bedrooms, 2.5 baths, a 2-car garage, and over 3,000 whopping square feet of space. And open living room and dining room greet you off the foyer and invite you into the flowing heart of the home. Here, a chef's kitchen promises flavorful adventures and a commanding view of the spacious family room and outside world beyond the breakfast nook and back deck. Feeling sleepy? The main floor primary suite is ready to cradle you in quiet comfort, with a generous pair of walk-in closets and dual-sink bathroom ready for personalization. Head down to the terrace level to enjoy a rec room, two additional bedrooms, and full bath. But wait, there's more—with an expansive unfinished area ready for storage or inspired transformation.

#### Features of this Floorplan

- Main level primary bedroom
- Butler's pantry
- Formal dining room
- Living room with option to make it a den or guest bedroom
- Terrace level with rec area and additional bedrooms
- Option for Florida room and/or screened porch
- Option for expanded rec room
- Multiple primary bath layouts