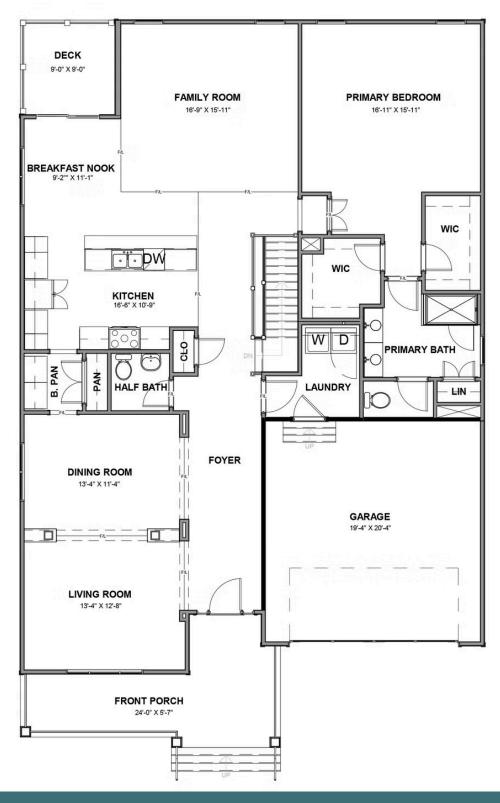

#### **MAIN LEVEL**

eagleofva.com

2.5 Bathrooms

3,044 Square Feet

2 Car Garage

2 Levels

Styled for living large with room to stretch, the Hartford Terrace is a 2-story plan with 3 bedrooms, 2.5 baths, a 2-car garage, and over 3,000 whopping square feet of space. And open living room and dining room greet you off the foyer and invite you into the flowing heart of the home. Here, a chef's kitchen promises flavorful adventures and a commanding view of the spacious family room and outside world beyond the breakfast nook and back deck. Feeling sleepy? The main floor primary suite is ready to cradle you in quiet comfort, with a generous pair of walk-in closets and dual-sink bathroom ready for personalization. Head down to the terrace level to enjoy a rec room, two additional bedrooms, and full bath. But wait, there's more—with an expansive unfinished area ready for storage or inspired transformation.

#### Features of this Floorplan

- Main level primary bedroom
- Butler's pantry
- Formal dining room
- Living room with option to make it a den or guest bedroom
- Terrace level with rec area and additional bedrooms
- Option for Florida room and/or screened porch
- Option for expanded rec room
- Multiple primary bath layouts