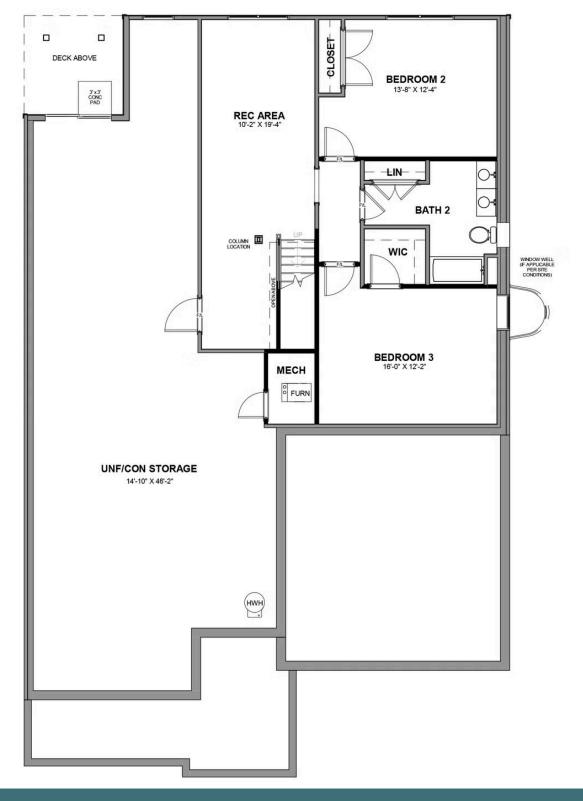

**TERRACE LEVEL** 

Styled for living large with room to stretch, the Hartford Terrace is a 2-story plan with 3 bedrooms, 2.5 baths, a 2-car garage, and over 3,000 whopping square feet of space. And open living room and dining room greet you off the foyer and invite you into the flowing heart of the home. Here, a chef's kitchen promises flavorful adventures and a commanding view of the spacious family room and outside world beyond the breakfast nook and back deck. Feeling sleepy? The main floor primary suite is ready to cradle you in quiet comfort, with a generous pair of walk-in closets and dual-sink bathroom ready for personalization. Head down to the terrace level to enjoy a rec room, two additional bedrooms, and full bath. But wait, there's more—with an expansive unfinished area ready for storage or inspired transformation.

#### Features of this Floorplan

- Main level primary bedroom
- Butler's pantry
- Formal dining room
- Living room with option to make it a den or guest bedroom
- Terrace level with rec area and additional bedrooms
- Option for Florida room and/or screened porch
- Option for expanded rec room
- Multiple primary bath layouts