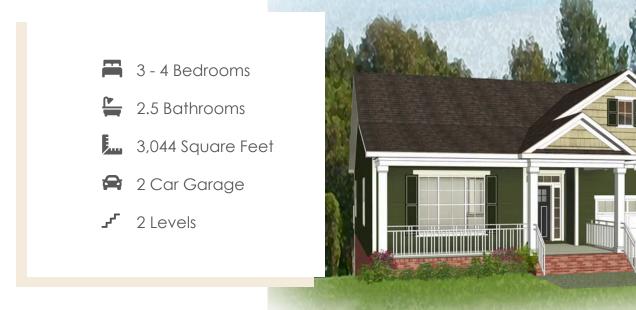

Styled for living large with room to stretch, the Hartford Terrace is a 2-story plan with 3 bedrooms, 2.5 baths, a 2-car garage, and over 3,000 whopping square feet of space. And open living room and dining room greet you off the foyer and invite you into the flowing heart of the home. Here, a chef's kitchen promises flavorful adventures and a commanding view of the spacious family room and outside world beyond the breakfast nook and back deck. Feeling sleepy? The main floor primary suite is ready to cradle you in quiet comfort, with a generous pair of walk-in closets and dual-sink bathroom ready for personalization. Head down to the terrace level to enjoy a rec room, two additional bedrooms, and full bath. But wait, there's more—with an expansive unfinished area ready for storage or inspired transformation.

#### Features of this Floorplan

- Main level primary bedroom
- Butler's pantry
- Formal dining room
- Living room with option to make it a den or guest bedroom
- Terrace level with rec area and additional bedrooms
- Option for Florida room and/or screened porch
- Option for expanded rec room
- Multiple primary bath layouts