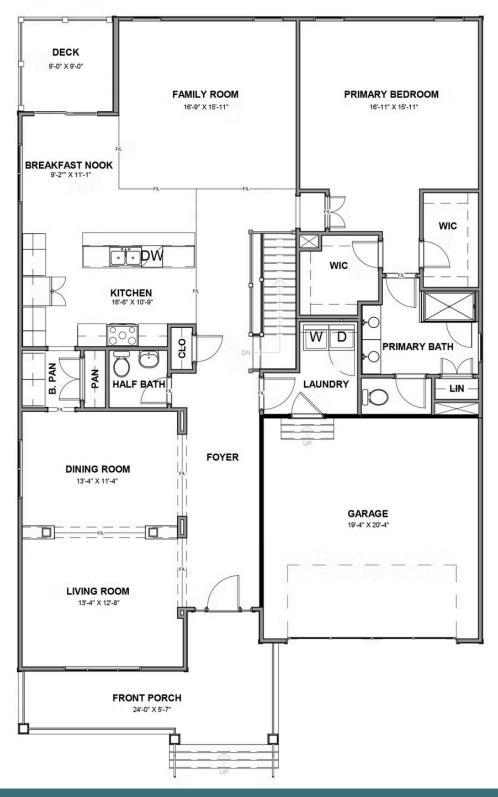

**MAIN LEVEL** 

Styled for living large with room to stretch, the Hartford Terrace is a 2-story plan with 3 bedrooms, 2.5 baths, a 2-car garage, and over 3,000 whopping square feet of space. And open living room and dining room greet you off the foyer and invite you into the flowing heart of the home. Here, a chef's kitchen promises flavorful adventures and a commanding view of the spacious family room and outside world beyond the breakfast nook and back deck. Feeling sleepy? The main floor primary suite is ready to cradle you in quiet comfort, with a generous pair of walk-in closets and dual-sink bathroom ready for personalization. Head down to the terrace level to enjoy a rec room, two additional bedrooms, and full bath. But wait, there's more—with an expansive unfinished area ready for storage or inspired transformation.

#### Features of this Floorplan

- Main level primary bedroom
- Butler's pantry
- Formal dining room
- Living room with option to make it a den or guest bedroom
- Terrace level with rec area and additional bedrooms
- Option for Florida room and/or screened porch
- Option for expanded rec room
- Multiple primary bath layouts