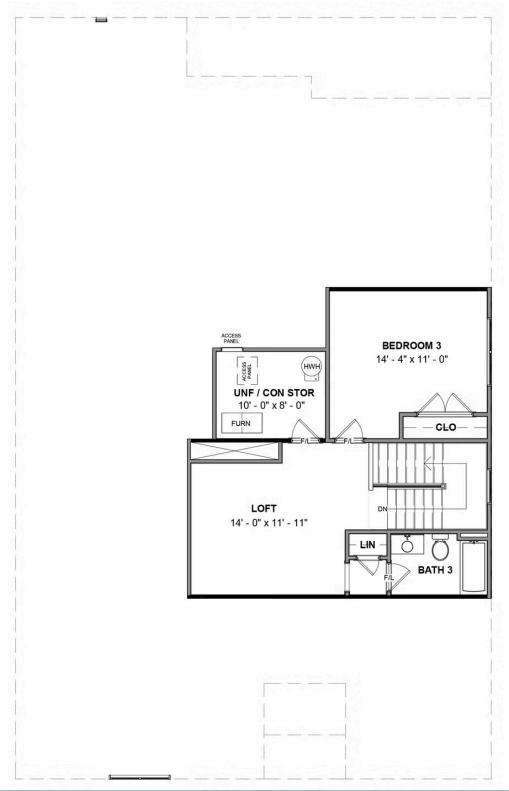

### THE **Fulton** AT READERS BRANCH SINGLE FAMILY HOMES

**SECOND FLOOR** 

# THE **Fulton** At readers branch single family homes

Live in the "wow" with the Fulton, a sweeping 2-story plan with 2-car garage, 3 bedrooms, and all the space you could dream of. Featuring over 2,800 square feet of easygoing style, you'll never miss a beat in the expansive open-flow kitchen, family room, breakfast area, and den. Personalization opportunities abound throughout, from an optional dining room and 'twilight fireplace,' to the first floor primary suite with its sumptuous walk-in closet and dual-sink bath. A front bedroom and full bath sit just off the foyer, while a convenient mud room and laundry are ready for life's messy moments. On the second floor, a third bedroom, full bath, and flexible loft space await, with options for a fourth bedroom or additional storage.

#### Features of this Floorplan

- First floor primary bedroom
- Primary bedroom connects to laundry room
- Den
- Multiple primary bath configurations
- Option for formal dining room
- Option for extended patio
- Option for screened porch
- Second floor loft and bedroom with option to add additional bedroom and/or unfinished storage