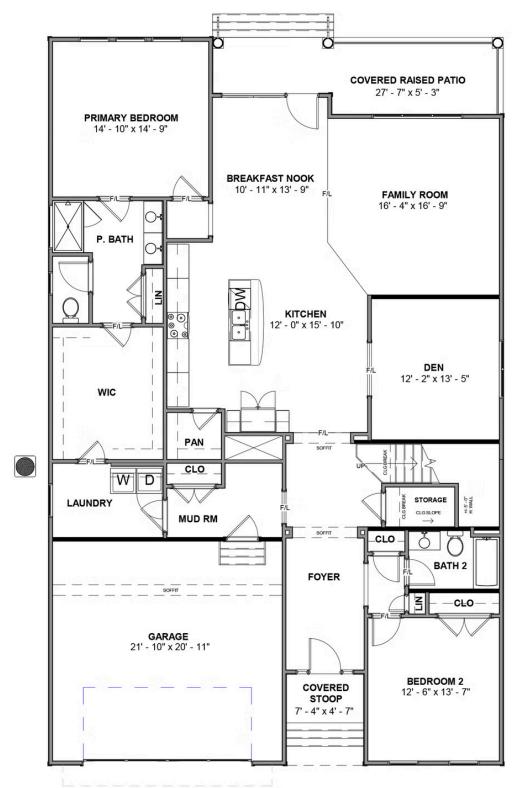

#### THE **Fulton** AT READERS BRANCH SINGLE FAMILY HOMES

**FIRST FLOOR** 

# THE **Fulton** At readers branch single family homes

Live in the "wow" with the Fulton, a sweeping 2-story plan with 2-car garage, 3 bedrooms, and all the space you could dream of. Featuring over 2,800 square feet of easygoing style, you'll never miss a beat in the expansive open-flow kitchen, family room, breakfast area, and den. Personalization opportunities abound throughout, from an optional dining room and 'twilight fireplace,' to the first floor primary suite with its sumptuous walk-in closet and dual-sink bath. A front bedroom and full bath sit just off the foyer, while a convenient mud room and laundry are ready for life's messy moments. On the second floor, a third bedroom, full bath, and flexible loft space await, with options for a fourth bedroom or additional storage.

#### Features of this Floorplan

- First floor primary bedroom
- Primary bedroom connects to laundry room
- Den
- Multiple primary bath configurations
- Option for formal dining room
- Option for extended patio
- Option for screened porch
- Second floor loft and bedroom with option to add additional bedroom and/or unfinished storage