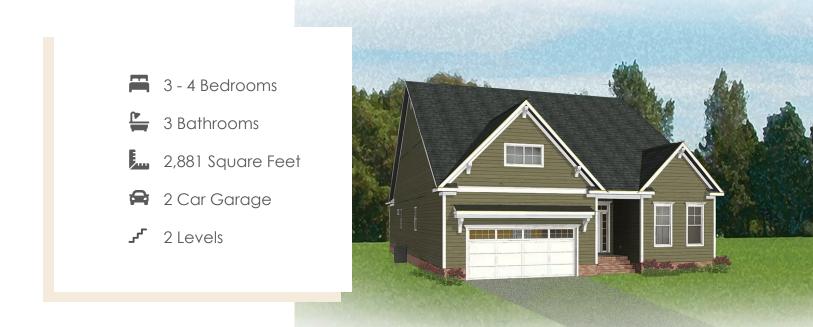

# THE **Fulton** At readers branch single family homes

Live in the "wow" with the Fulton, a sweeping 2-story plan with 2-car garage, 3 bedrooms, and all the space you could dream of. Featuring over 2,800 square feet of easygoing style, you'll never miss a beat in the expansive open-flow kitchen, family room, breakfast area, and den. Personalization opportunities abound throughout, from an optional dining room and 'twilight fireplace,' to the first floor primary suite with its sumptuous walk-in closet and dual-sink bath. A front bedroom and full bath sit just off the foyer, while a convenient mud room and laundry are ready for life's messy moments. On the second floor, a third bedroom, full bath, and flexible loft space await, with options for a fourth bedroom or additional storage.

#### Features of this Floorplan

- First floor primary bedroom
- Primary bedroom connects to laundry room
- Den
- Multiple primary bath configurations
- Option for formal dining room
- Option for extended patio
- Option for screened porch
- Second floor loft and bedroom with option to add additional bedroom and/or unfinished storage